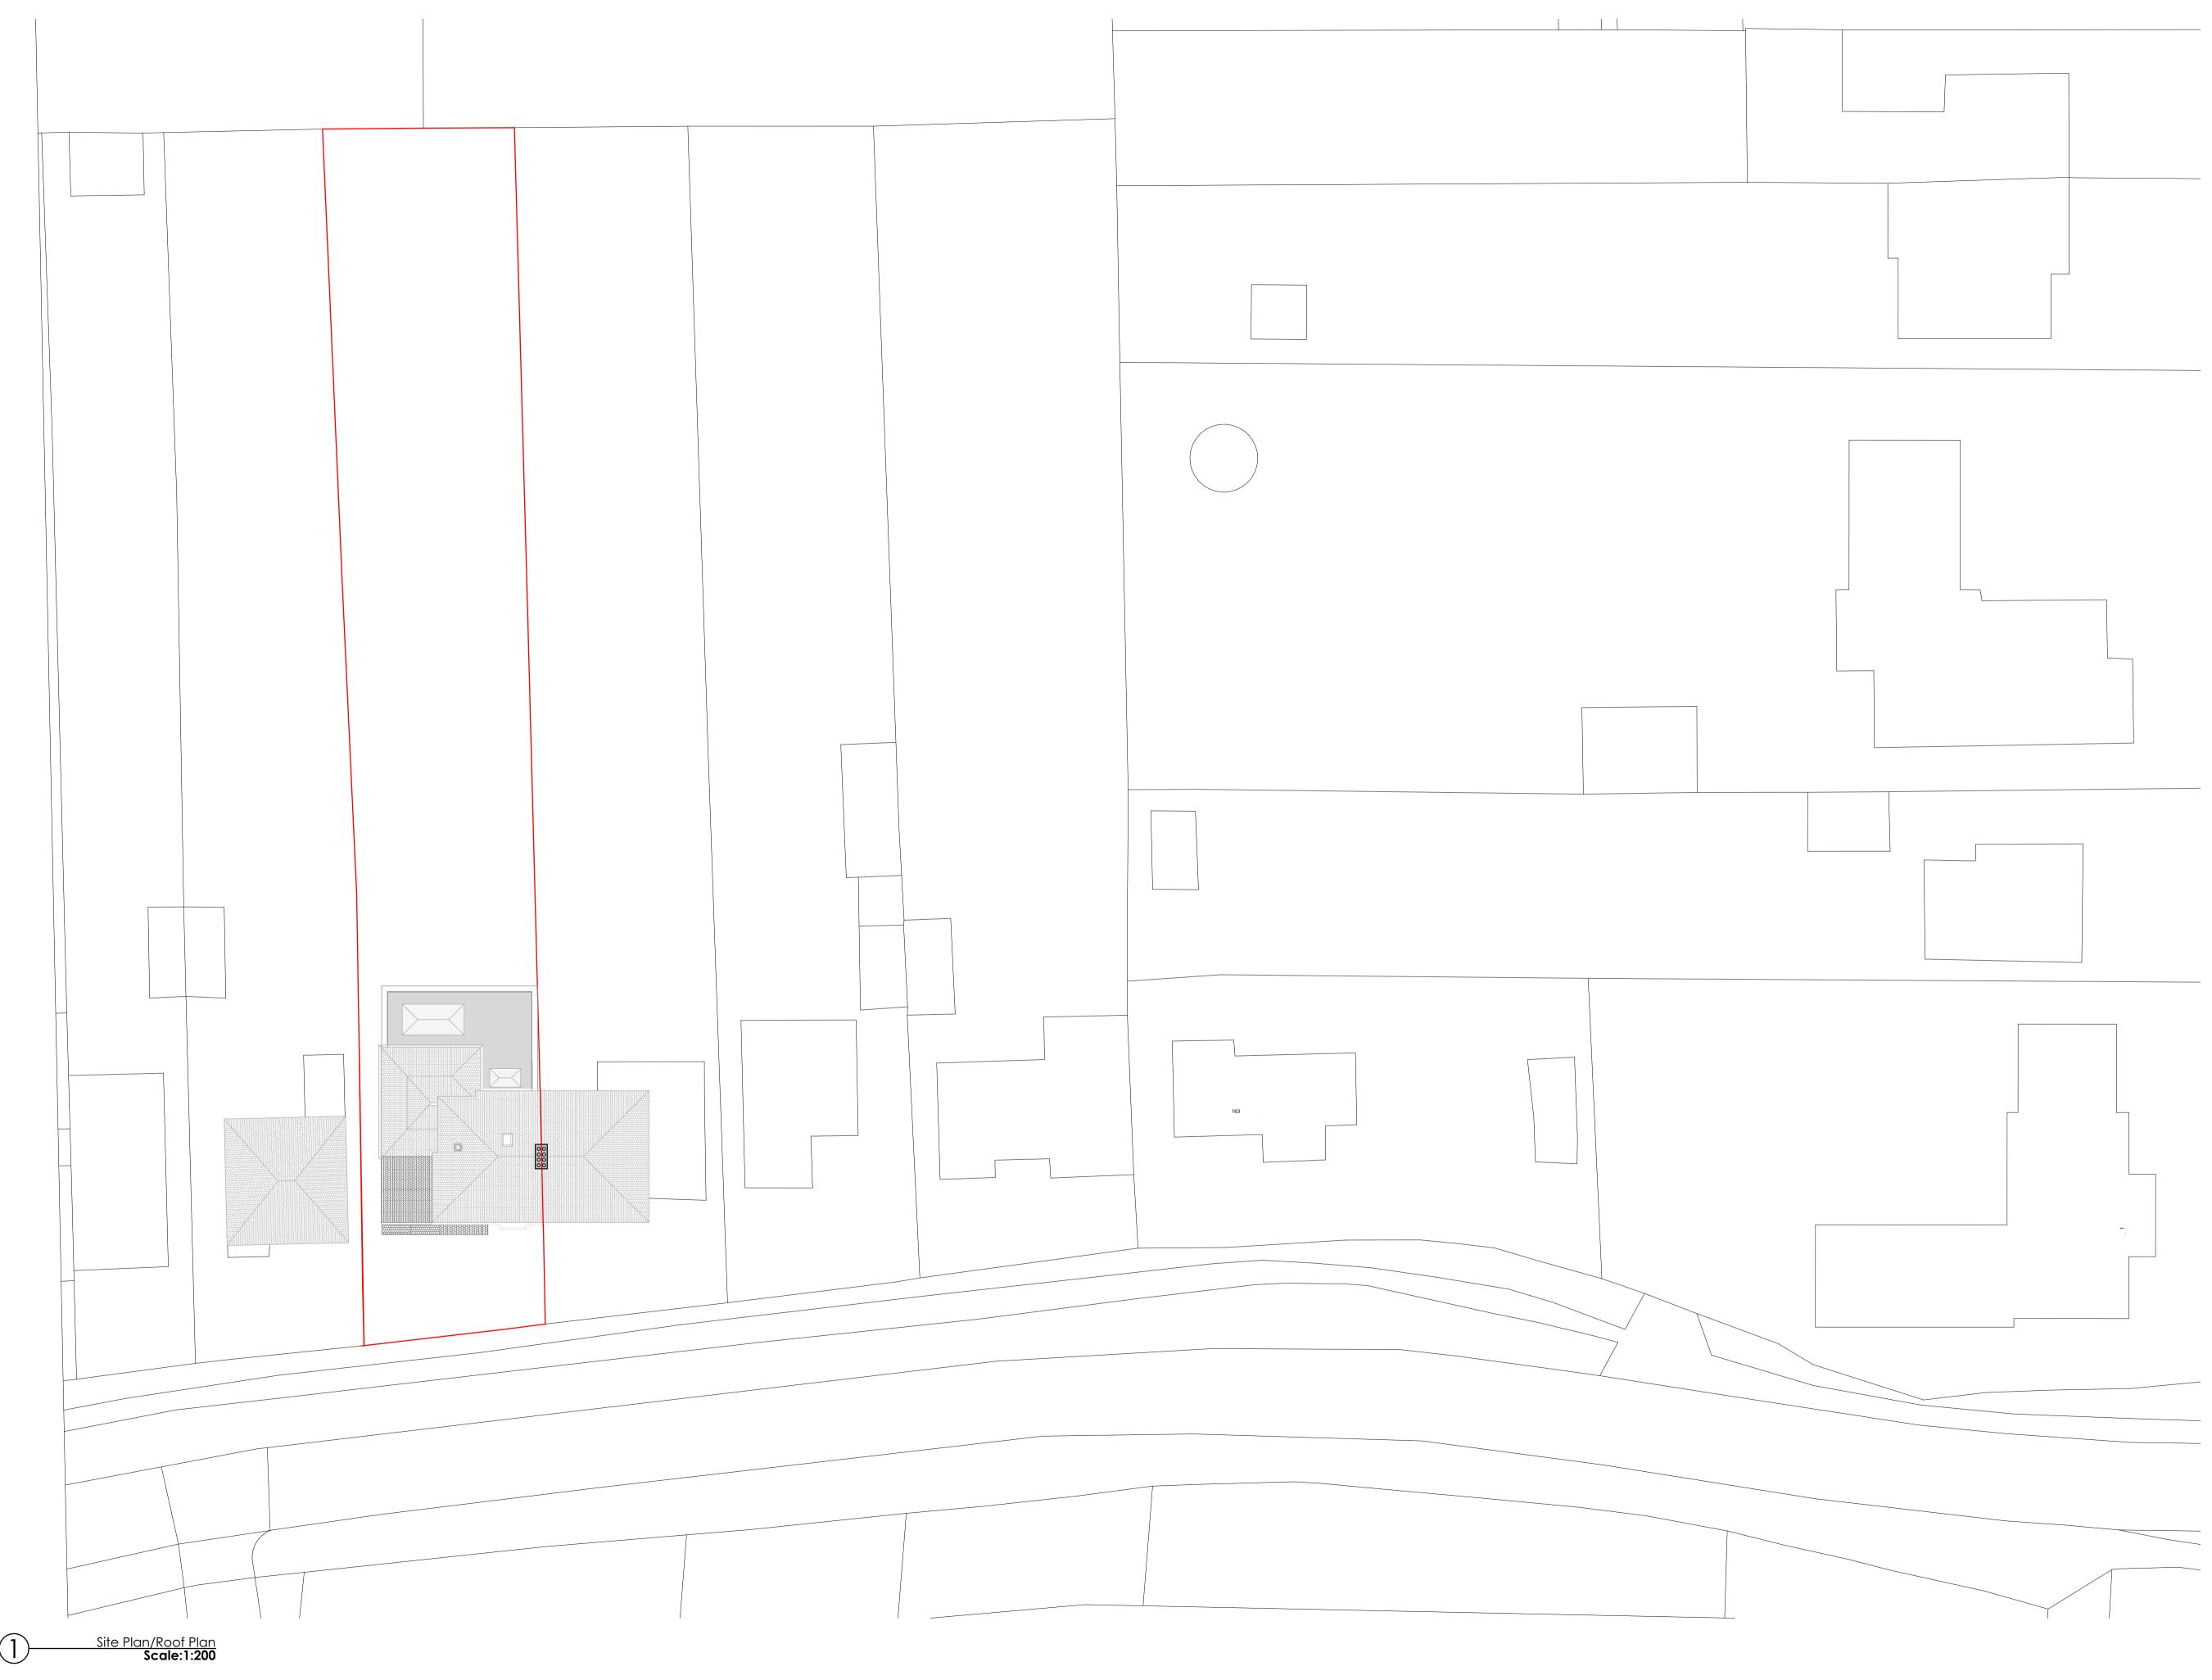

| 1:200 | 0 | 2 | 4 | 6 | 8 | 10 | 12 | 14 | 16m |
|-------|---|---|---|---|---|----|----|----|-----|
|       |   |   | ш |   |   |    |    |    |     |

| Drawn by: CW    | Checked by: ER   |
|-----------------|------------------|
| Client:         | Vicky            |
|                 |                  |
| 155             | 5 Long Ridge Lar |
| Project name:   | Upper Popplete   |
| Project number: | Y-230            |
| Scale:          | 1:200@ /         |
| Status:         | PLANNIN          |
| Date:           | 21/03/20         |
| Drawing Number  | r: Revision:     |
| P-001           | A                |
| Drawing         | g Name:          |
| _               | d Site Plan      |