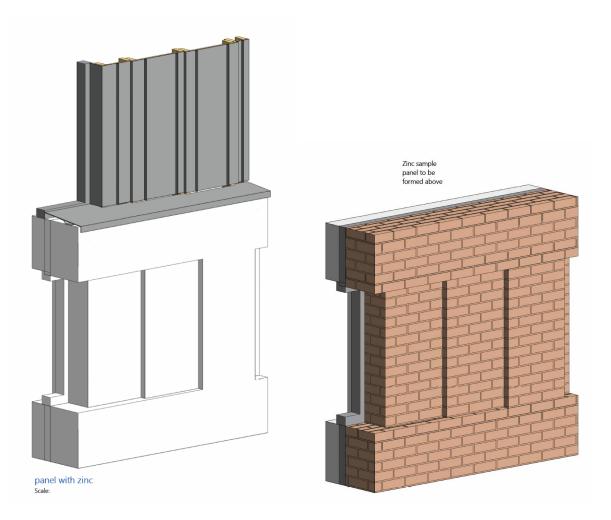

## P21-039 – Banana Warehouse, Piccadilly, York Planning approval 23/01088/FUL Condition 5 Application for discharge

Construction mock ups of both a brick wall and zinc wall are now formed ready for inspection. These mock ups have been prepared through dialogue with the Design and Sustainability manager and largely follow the below images. Furthermore, samples of window frame and glazing are to be made available alongside the brick & zinc wall to show interactions.

The brick sample panel includes 2 variations of mortar colour and 2 variations of pointing. This follows discussions between Design and Sustainability manager and representatives for the applicant. Colours were selected as preferred options & pointing suggestions were indicated.

The sample panel is available for viewing and, upon receipt of this application, I would ask the Design and Sustainability manager to liaise with the agent to arrange a visit.