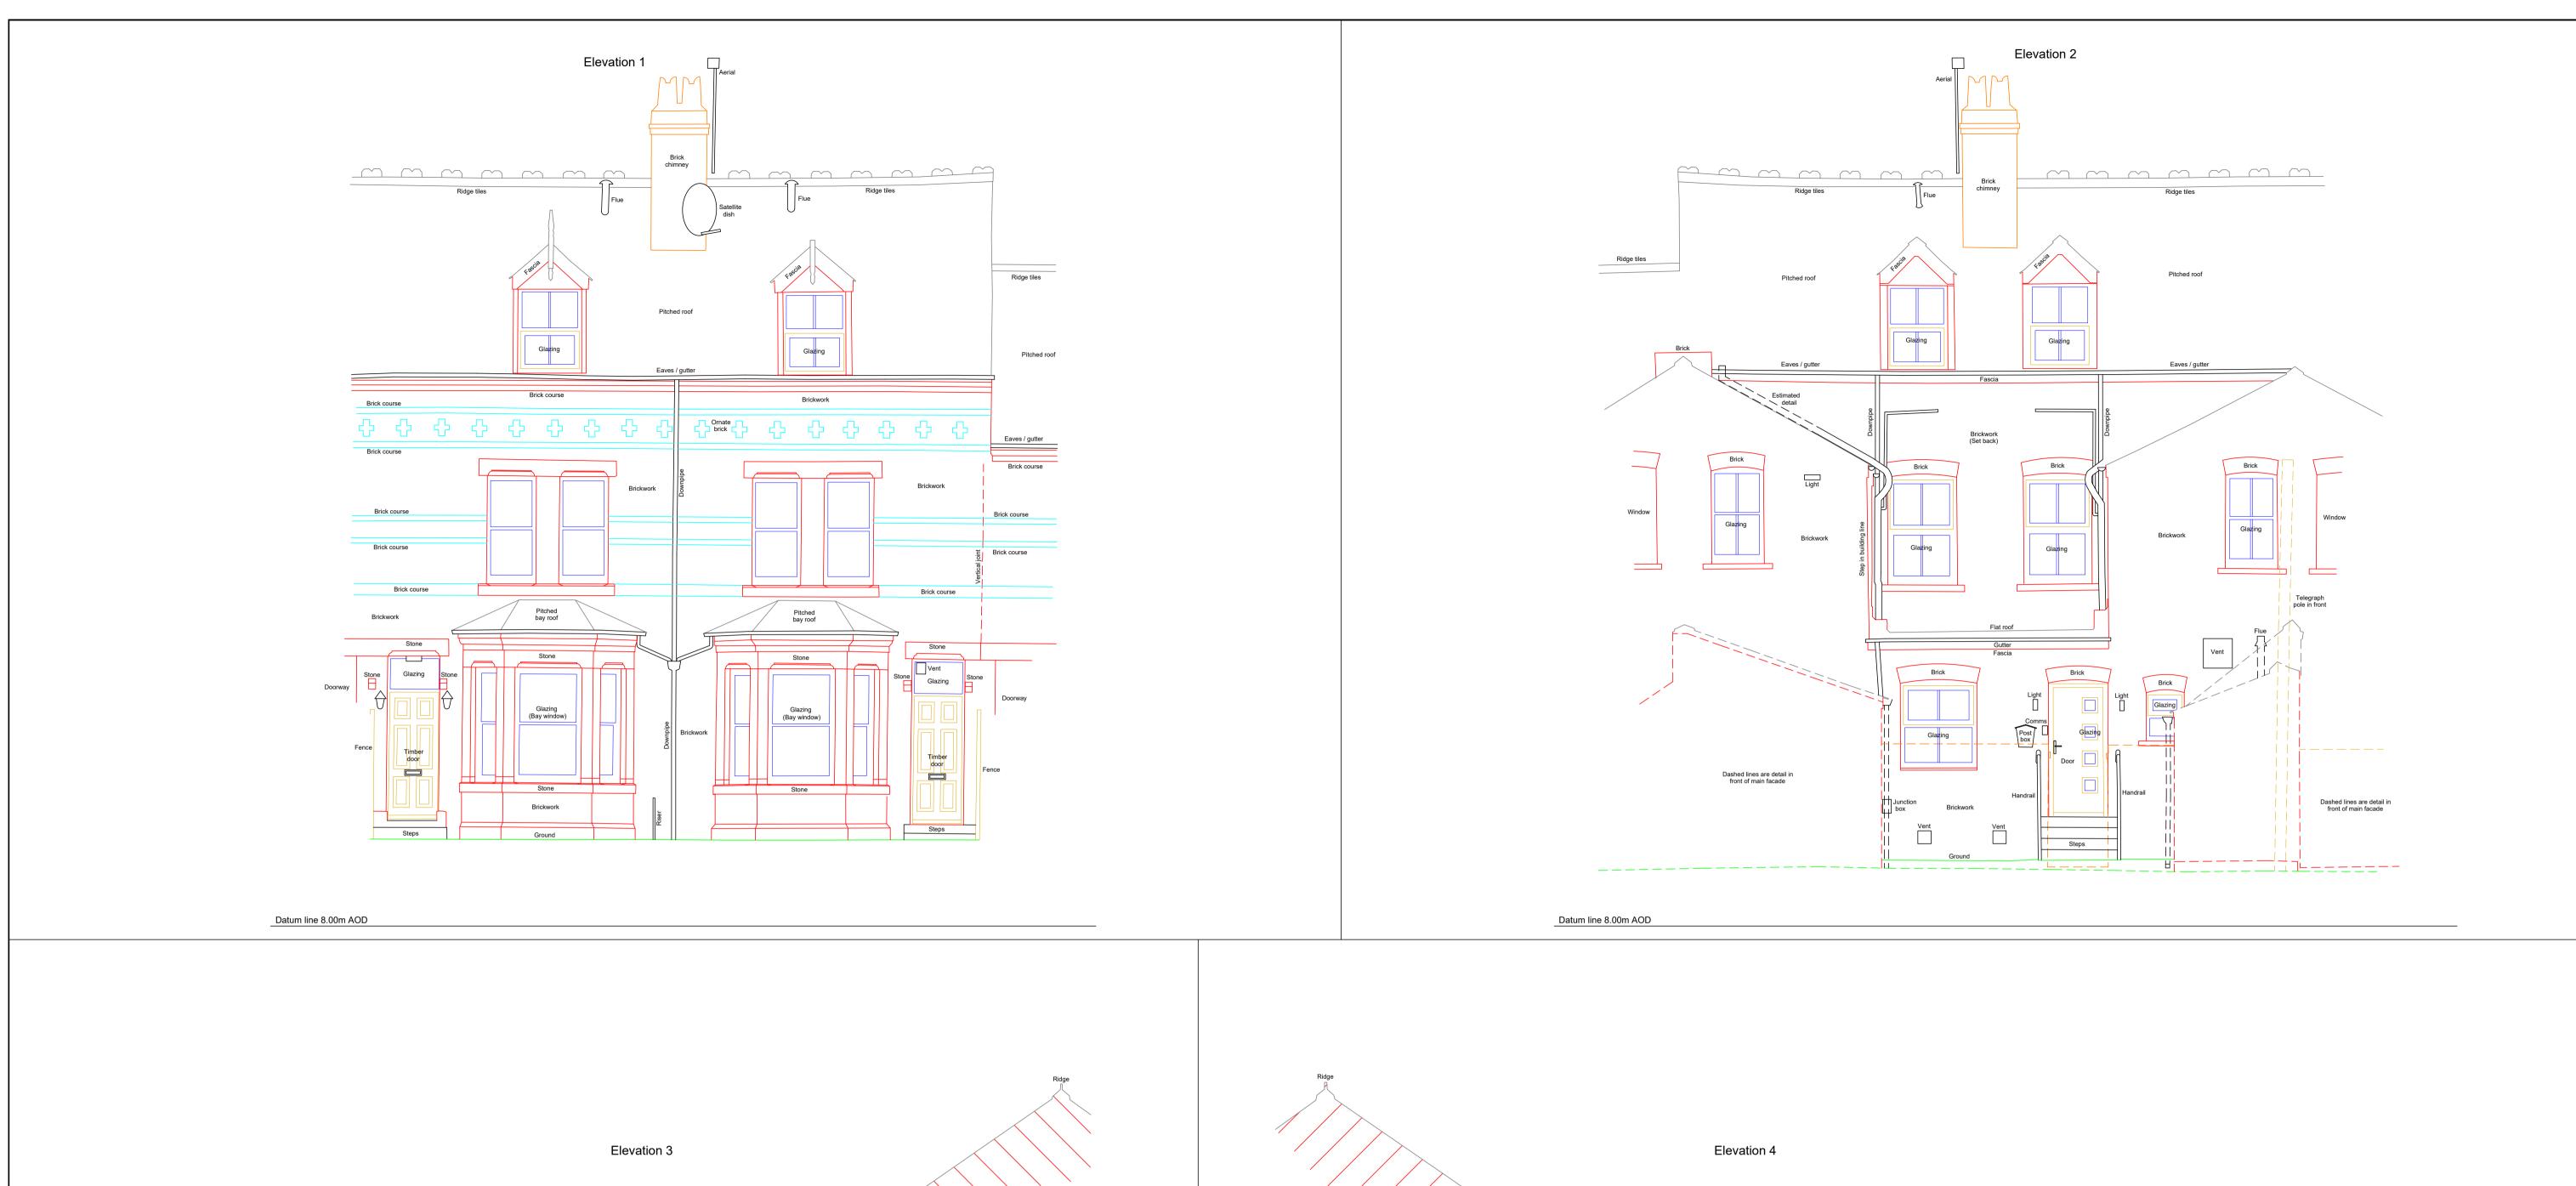

Please refer to drawing 6911-01 for elevation references and line of projections. NB Any faces of the building that are not exactly parallel to the line of projection will contain horizontal distortions e.g. bay windows

Elevations 8 & 9 Earlsborough Terrace

York YO30 7BQ

Feb' 2022 SRH 6911 - 05 1: 50 @ A1 DATE BY CHKD.