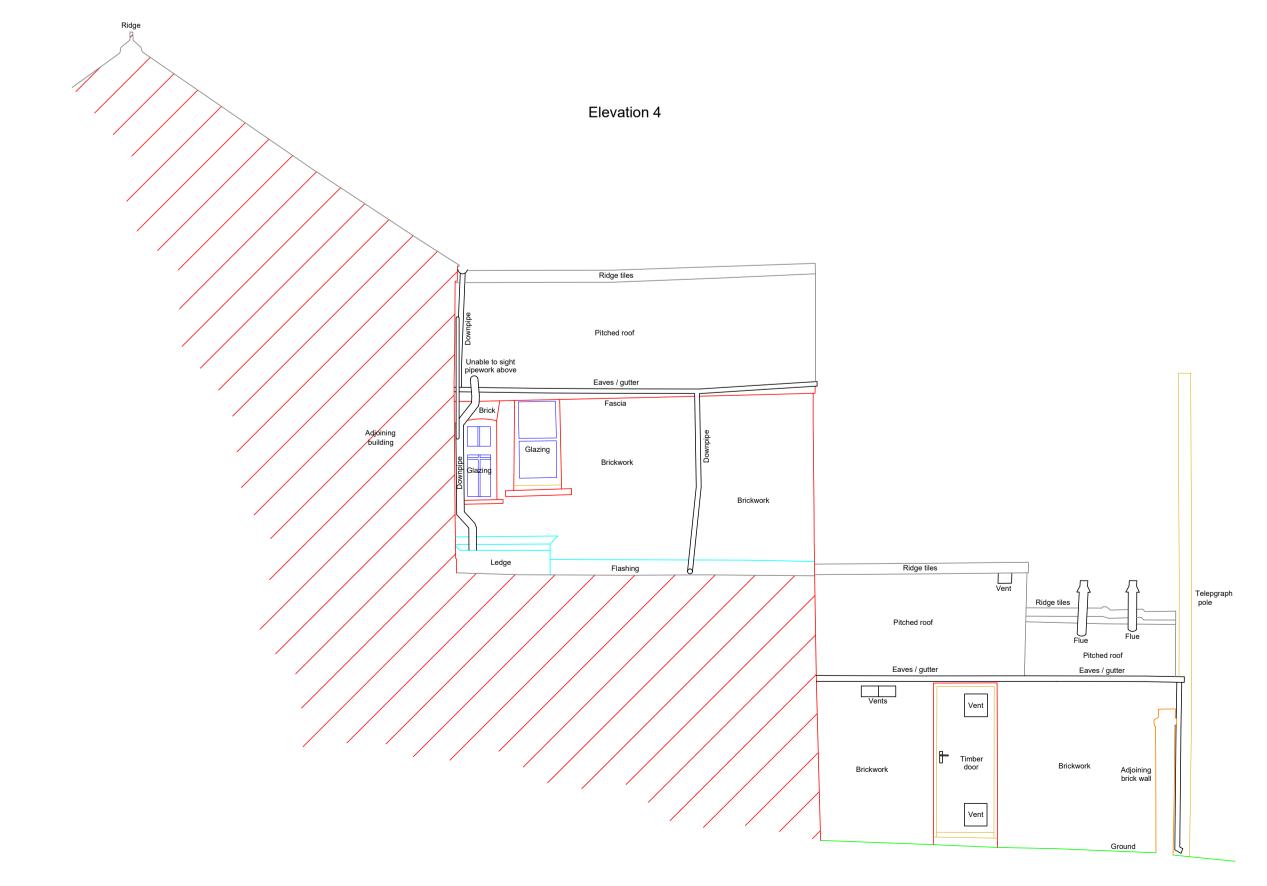

Please refer to drawing 6911-01 for elevation references and line of projections. NB Any faces of the building that are not exactly parallel to the line of projection will contain horizontal distortions e.g. bay windows

Elevations 8 & 9 Earlsborough Terrace

York YO30 7BQ

Feb' 2022 SRH 6911 - 05 1: 50 @ A1 DATE BY CHKD.