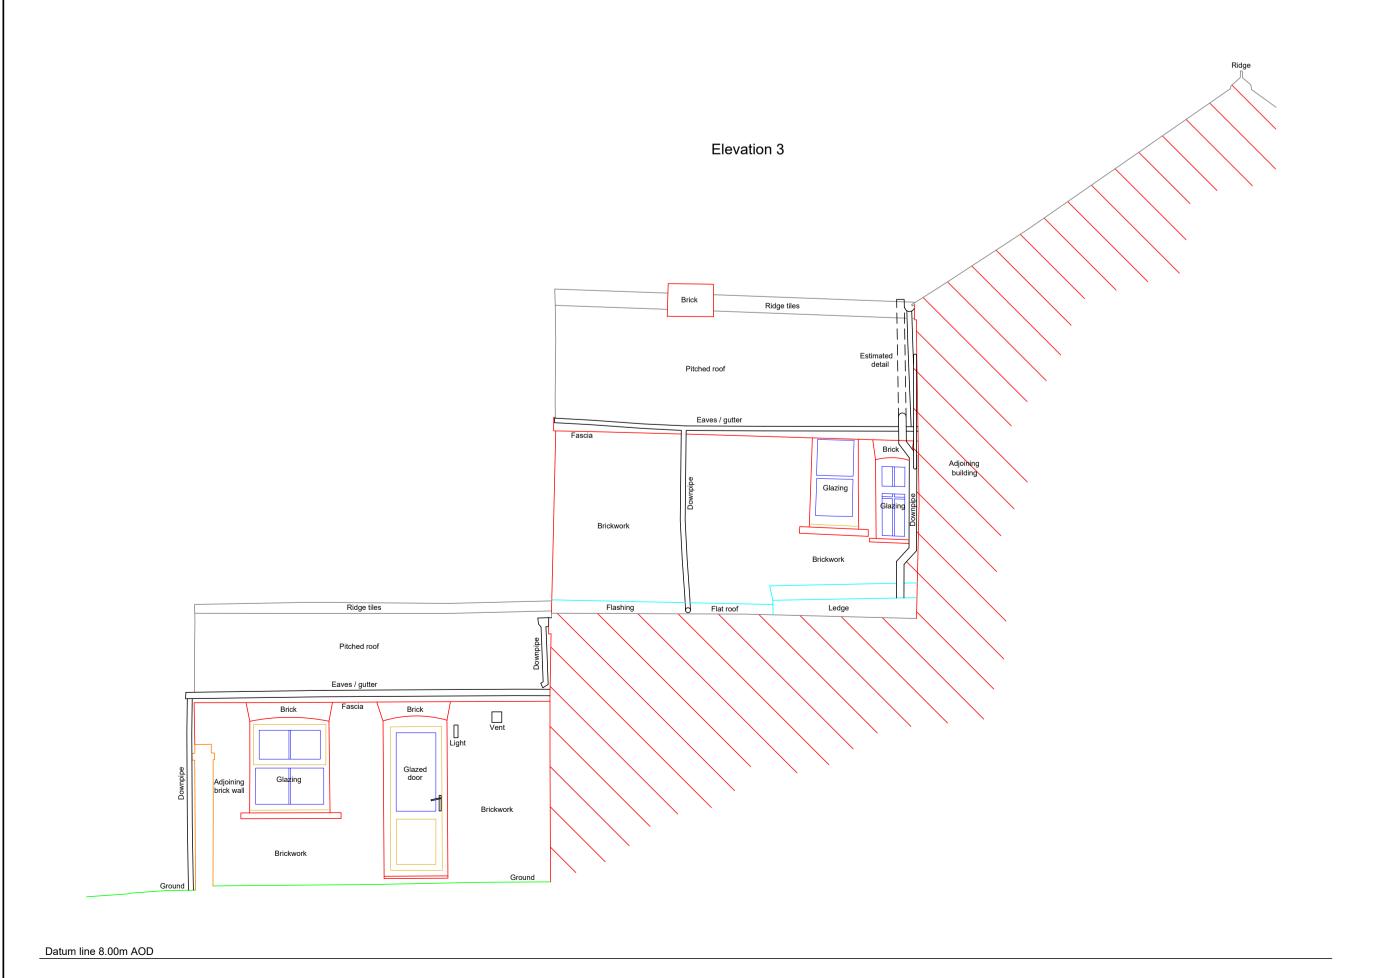

Please refer to drawing 6911-01 for elevation references and line of projections. NB Any faces of the building that are not exactly parallel to the line of projection will contain horizontal distortions e.g. bay windows

Elevations 8 & 9 Earlsborough Terrace

York YO30 7BQ

Feb' 2022 SRH 6911 - 05 1: 50 @ A1 DATE BY CHKD.