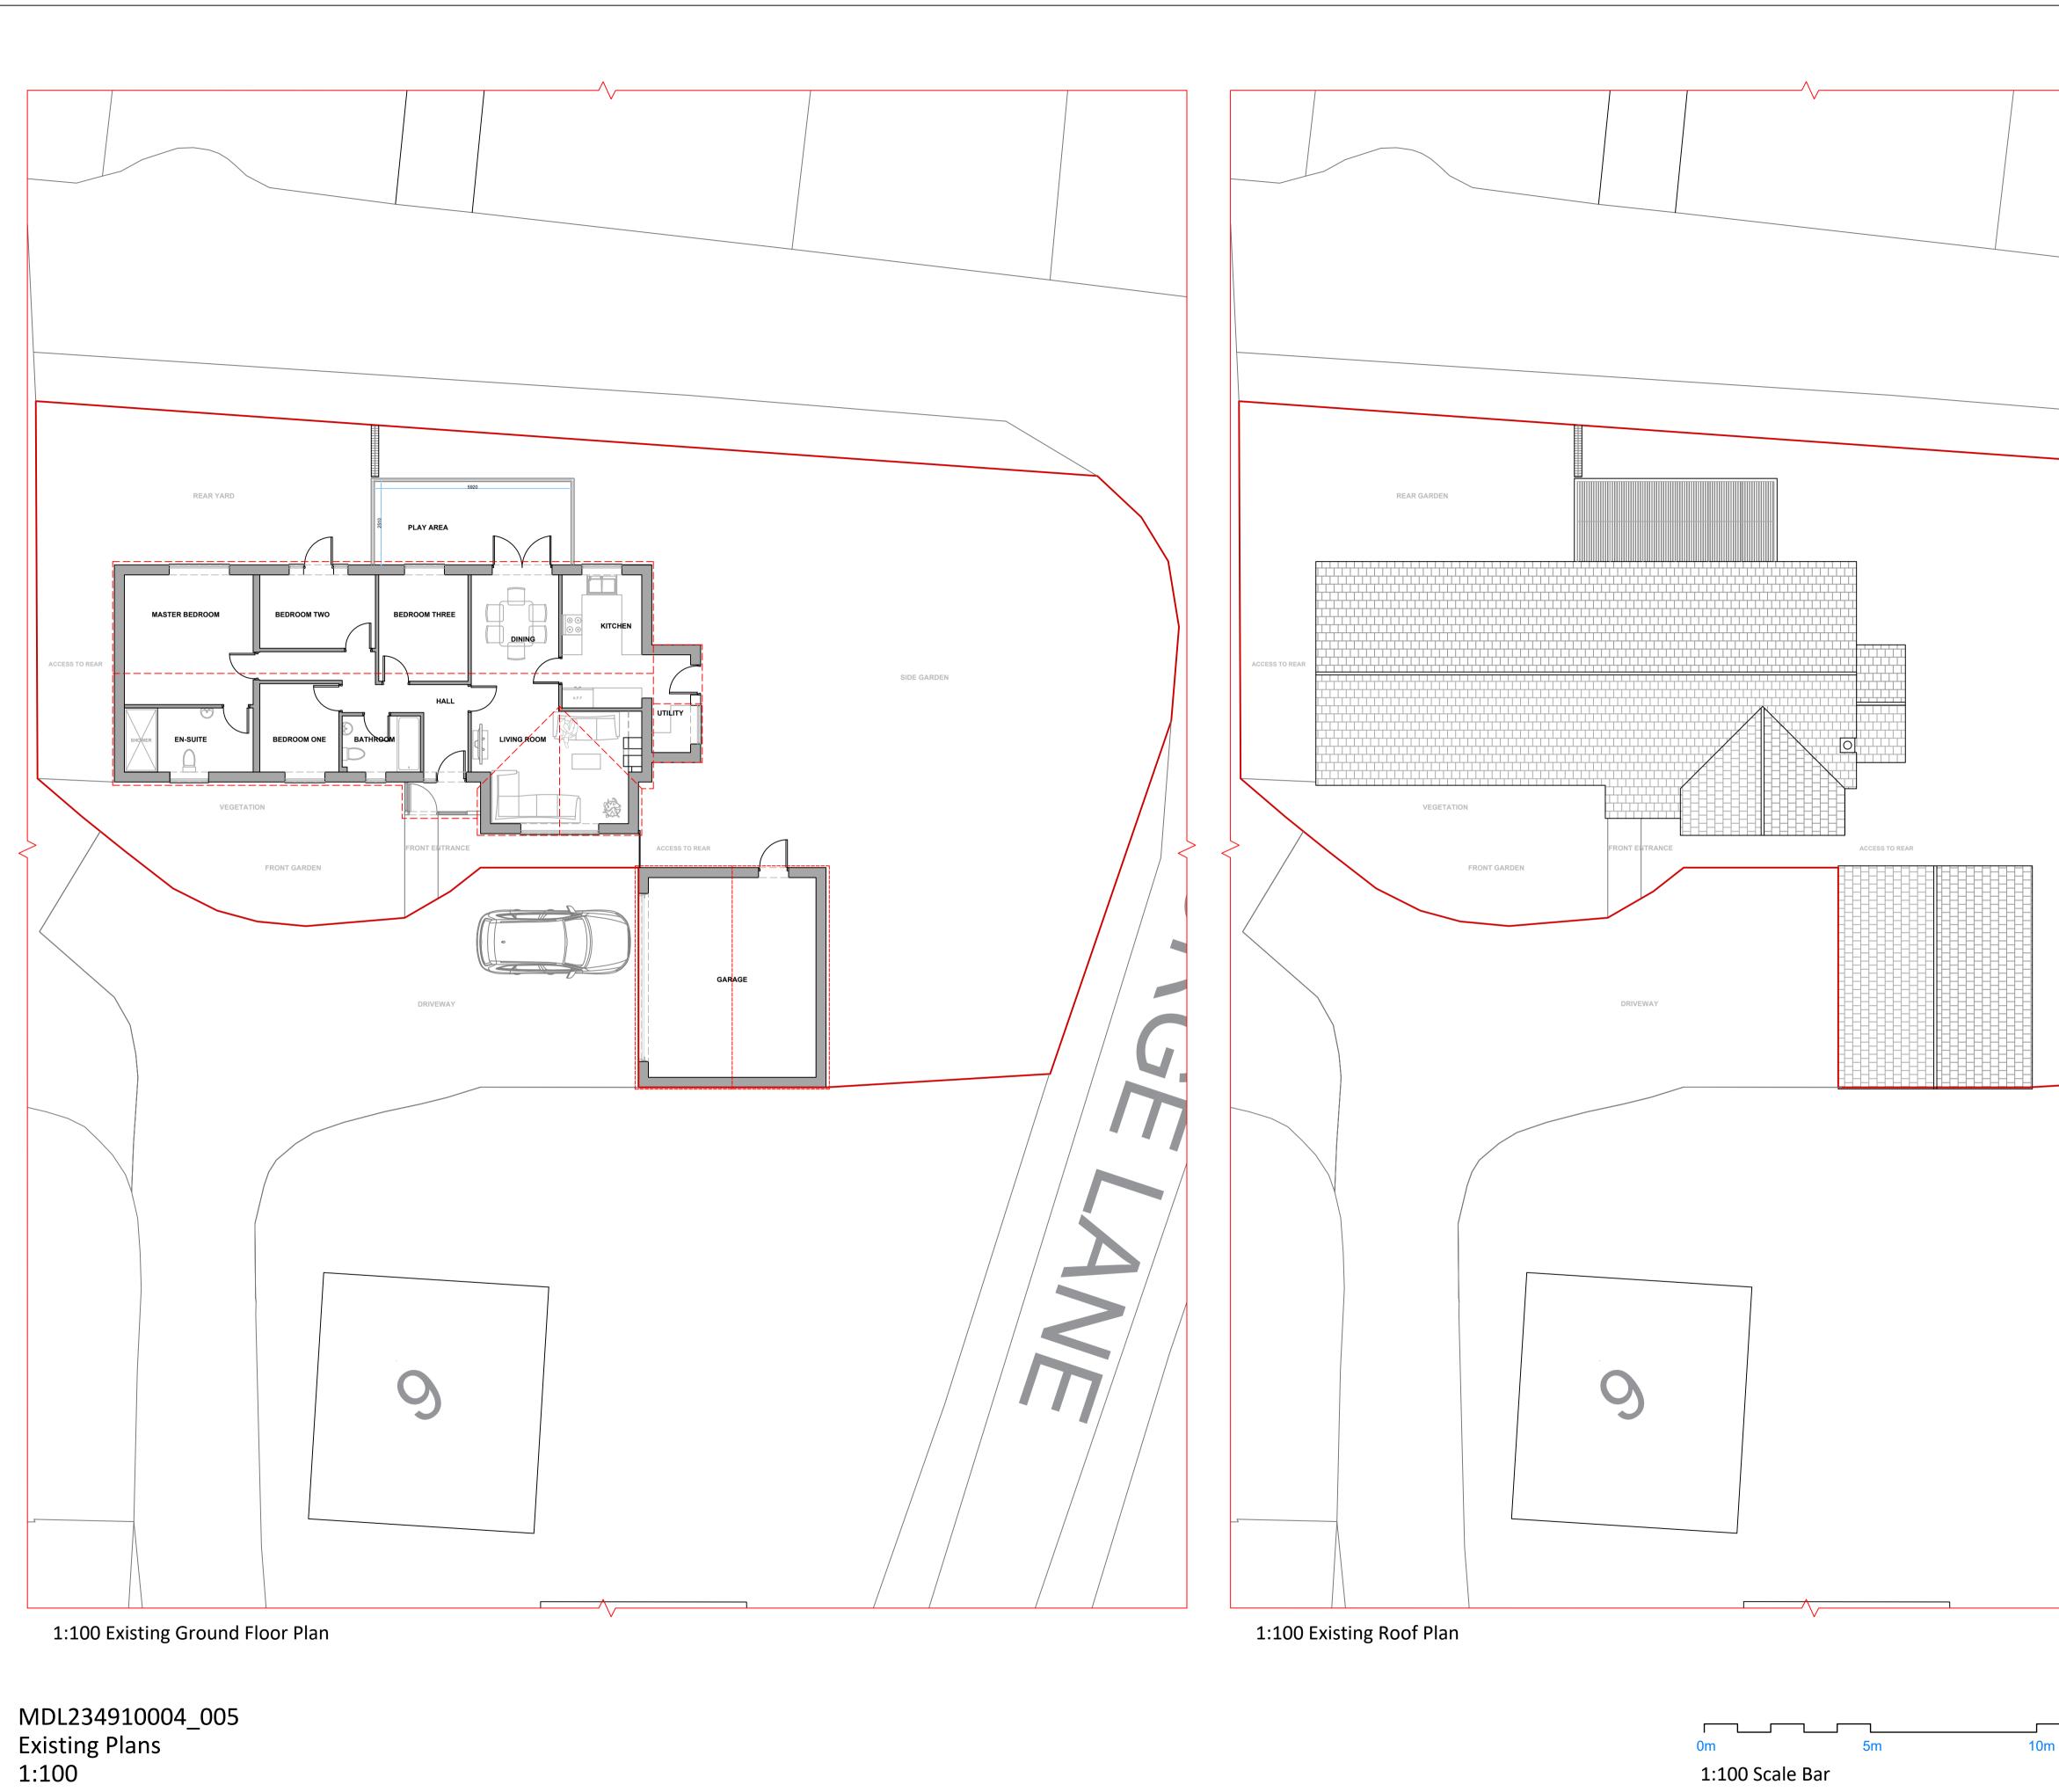

COPYRIGHT 2023 - MODULOFT

|             | GENERAL NOTES                                                                                                                                                                                                                                                                                                                                                                                                                                                                                                                                                                                                                                                                                                                                                                                                                                                          |
|-------------|------------------------------------------------------------------------------------------------------------------------------------------------------------------------------------------------------------------------------------------------------------------------------------------------------------------------------------------------------------------------------------------------------------------------------------------------------------------------------------------------------------------------------------------------------------------------------------------------------------------------------------------------------------------------------------------------------------------------------------------------------------------------------------------------------------------------------------------------------------------------|
|             | <ul> <li>GENERAL NOTES</li> <li>1. This drawing is copyright and must not be reproduced without the consent of MODULOFT.</li> <li>2. All dimensions are in millimeters unless otherwise noted.</li> <li>3. All dimensions to be checked on site prior to commencement of work or preparation of shop/fabrication drawings.</li> <li>4. The contractor shall report any discrepancies in information in writing to the design team at the earliest opportunity.</li> <li>5. This drawing is to be read in conjunction with the following relevant information: <ul> <li>i) All architects, structural and service engineer's drawings and specifications.</li> <li>ii) All CDM information including designers risk assessments.</li> </ul> </li> <li>NOTE:- <ul> <li>Void area for possible storage areas</li> <li>External roof line locations</li> </ul> </li> </ul> |
|             | External flat roof line locations                                                                                                                                                                                                                                                                                                                                                                                                                                                                                                                                                                                                                                                                                                                                                                                                                                      |
|             | Area with maximum headroom approx 1800MM                                                                                                                                                                                                                                                                                                                                                                                                                                                                                                                                                                                                                                                                                                                                                                                                                               |
| SIDE GARDEN | approx 1800MM<br>Dormer line locations                                                                                                                                                                                                                                                                                                                                                                                                                                                                                                                                                                                                                                                                                                                                                                                                                                 |
|             |                                                                                                                                                                                                                                                                                                                                                                                                                                                                                                                                                                                                                                                                                                                                                                                                                                                                        |
|             |                                                                                                                                                                                                                                                                                                                                                                                                                                                                                                                                                                                                                                                                                                                                                                                                                                                                        |
|             | REV         DATE         BY         COMMENTS           -         -         -         -                                                                                                                                                                                                                                                                                                                                                                                                                                                                                                                                                                                                                                                                                                                                                                                 |
|             | PROJECT NO: MDL234910004_SAMPLE<br>PROJECT ADDRESS:<br>5 Distone Court Deighton<br>York<br>North Yorkshire<br>YO19 6EW                                                                                                                                                                                                                                                                                                                                                                                                                                                                                                                                                                                                                                                                                                                                                 |
| n 20m       | DRAWING NO: MDL234910004_005         DRAWING TITLE: LOFT CONVERSION         DATE: 18/03/2024       REVISION:-         DRAWN: P.C       SCALE: AS@A1                                                                                                                                                                                                                                                                                                                                                                                                                                                                                                                                                                                                                                                                                                                    |