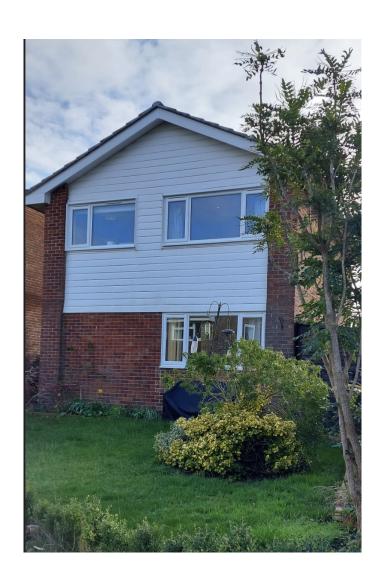

## EXISTING UPVC CLADDING

**EXISTING FRONT ELEVATION** 

EXISTING FRONT ELEVATION VIEWED FROM FINCH ROAD