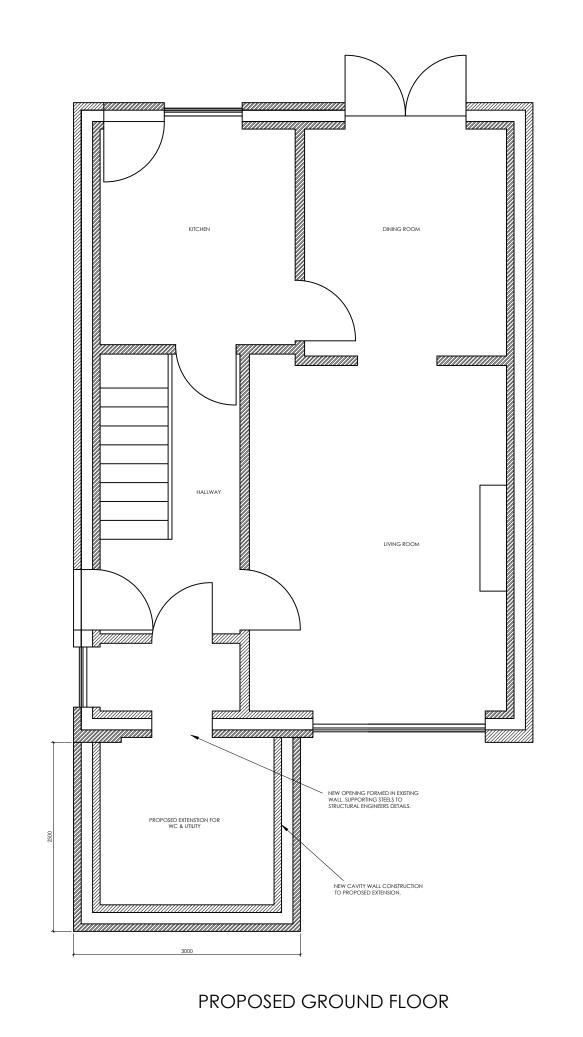

25/03/24 RAD TITLE BLOCK INFORMATION UPDATED DESCRIPTION

INFORMATION

MR & MRS NASH

119 FINCH ROAD FRONT EXTENSION

PROPOSED GROUND FLOOR GA

119F-DR-S-0004 RAD A3 17/08/23 DRAWN RAD 1:50 @ A3

This drawing is © copyright Marbas Group Limited. No unauthorised reproduction of any kind is permitted