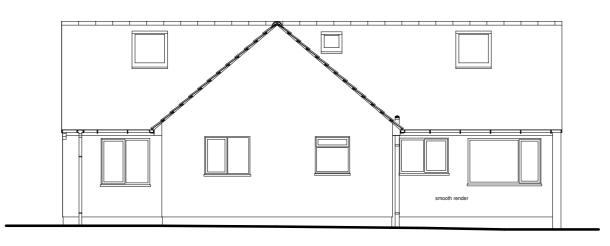

Proposed Side Elevation 1:100

## Proposed Rear Elevation



### Proposed Front Elevation 1:100



Proposed Ground Floor Plan 1:100

**IMPORTANT:** THIS DRAWING IS NOT TO BR USED FOR CONSTRUCTION UNLESS SIGNED AND STAMPED SITE ISSUE.

# Proposed Side Elevation



Mr. & Mrs. M. JOHNSON

### PROJECT

17 RUDGEWAY PARK, RUDGEWAY, Nr. THORNBURY, BRISTOL, BS35 9RU

### PROPOSED PORCH PLANS + ELEVATIONS

| DRAWN                                                         | SCALE<br>1:100 @ A2 | DATE<br>MARCH 2024 |  |
|---------------------------------------------------------------|---------------------|--------------------|--|
| PROJECT NO:<br><b>B</b> 12271                                 |                     | SHEET<br>03        |  |
| This drawing is copyright © of R & J CONSULTANTS Ltd and mu