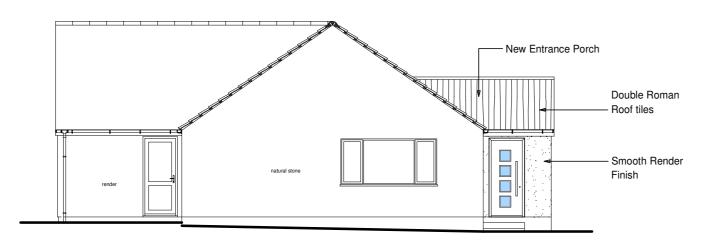

Proposed Side Elevation 1:100

## Proposed Rear Elevation



### Proposed Front Elevation 1:100



Proposed Ground Floor Plan 1:100

**IMPORTANT:** THIS DRAWING IS NOT TO BR USED FOR CONSTRUCTION UNLESS SIGNED AND STAMPED SITE ISSUE.

# Proposed Side Elevation



Mr. & Mrs. M. JOHNSON

### PROJECT

17 RUDGEWAY PARK, RUDGEWAY, Nr. THORNBURY, BRISTOL, BS35 9RU

### PROPOSED PORCH PLANS + ELEVATIONS

| DRAWN                                                         | SCALE<br>1:100 @ A2 | DATE<br>MARCH 2024 |  |
|---------------------------------------------------------------|---------------------|--------------------|--|
| PROJECT NO:<br><b>B</b> 12271                                 |                     | SHEET<br>03        |  |
| This drawing is copyright © of R & J CONSULTANTS Ltd and