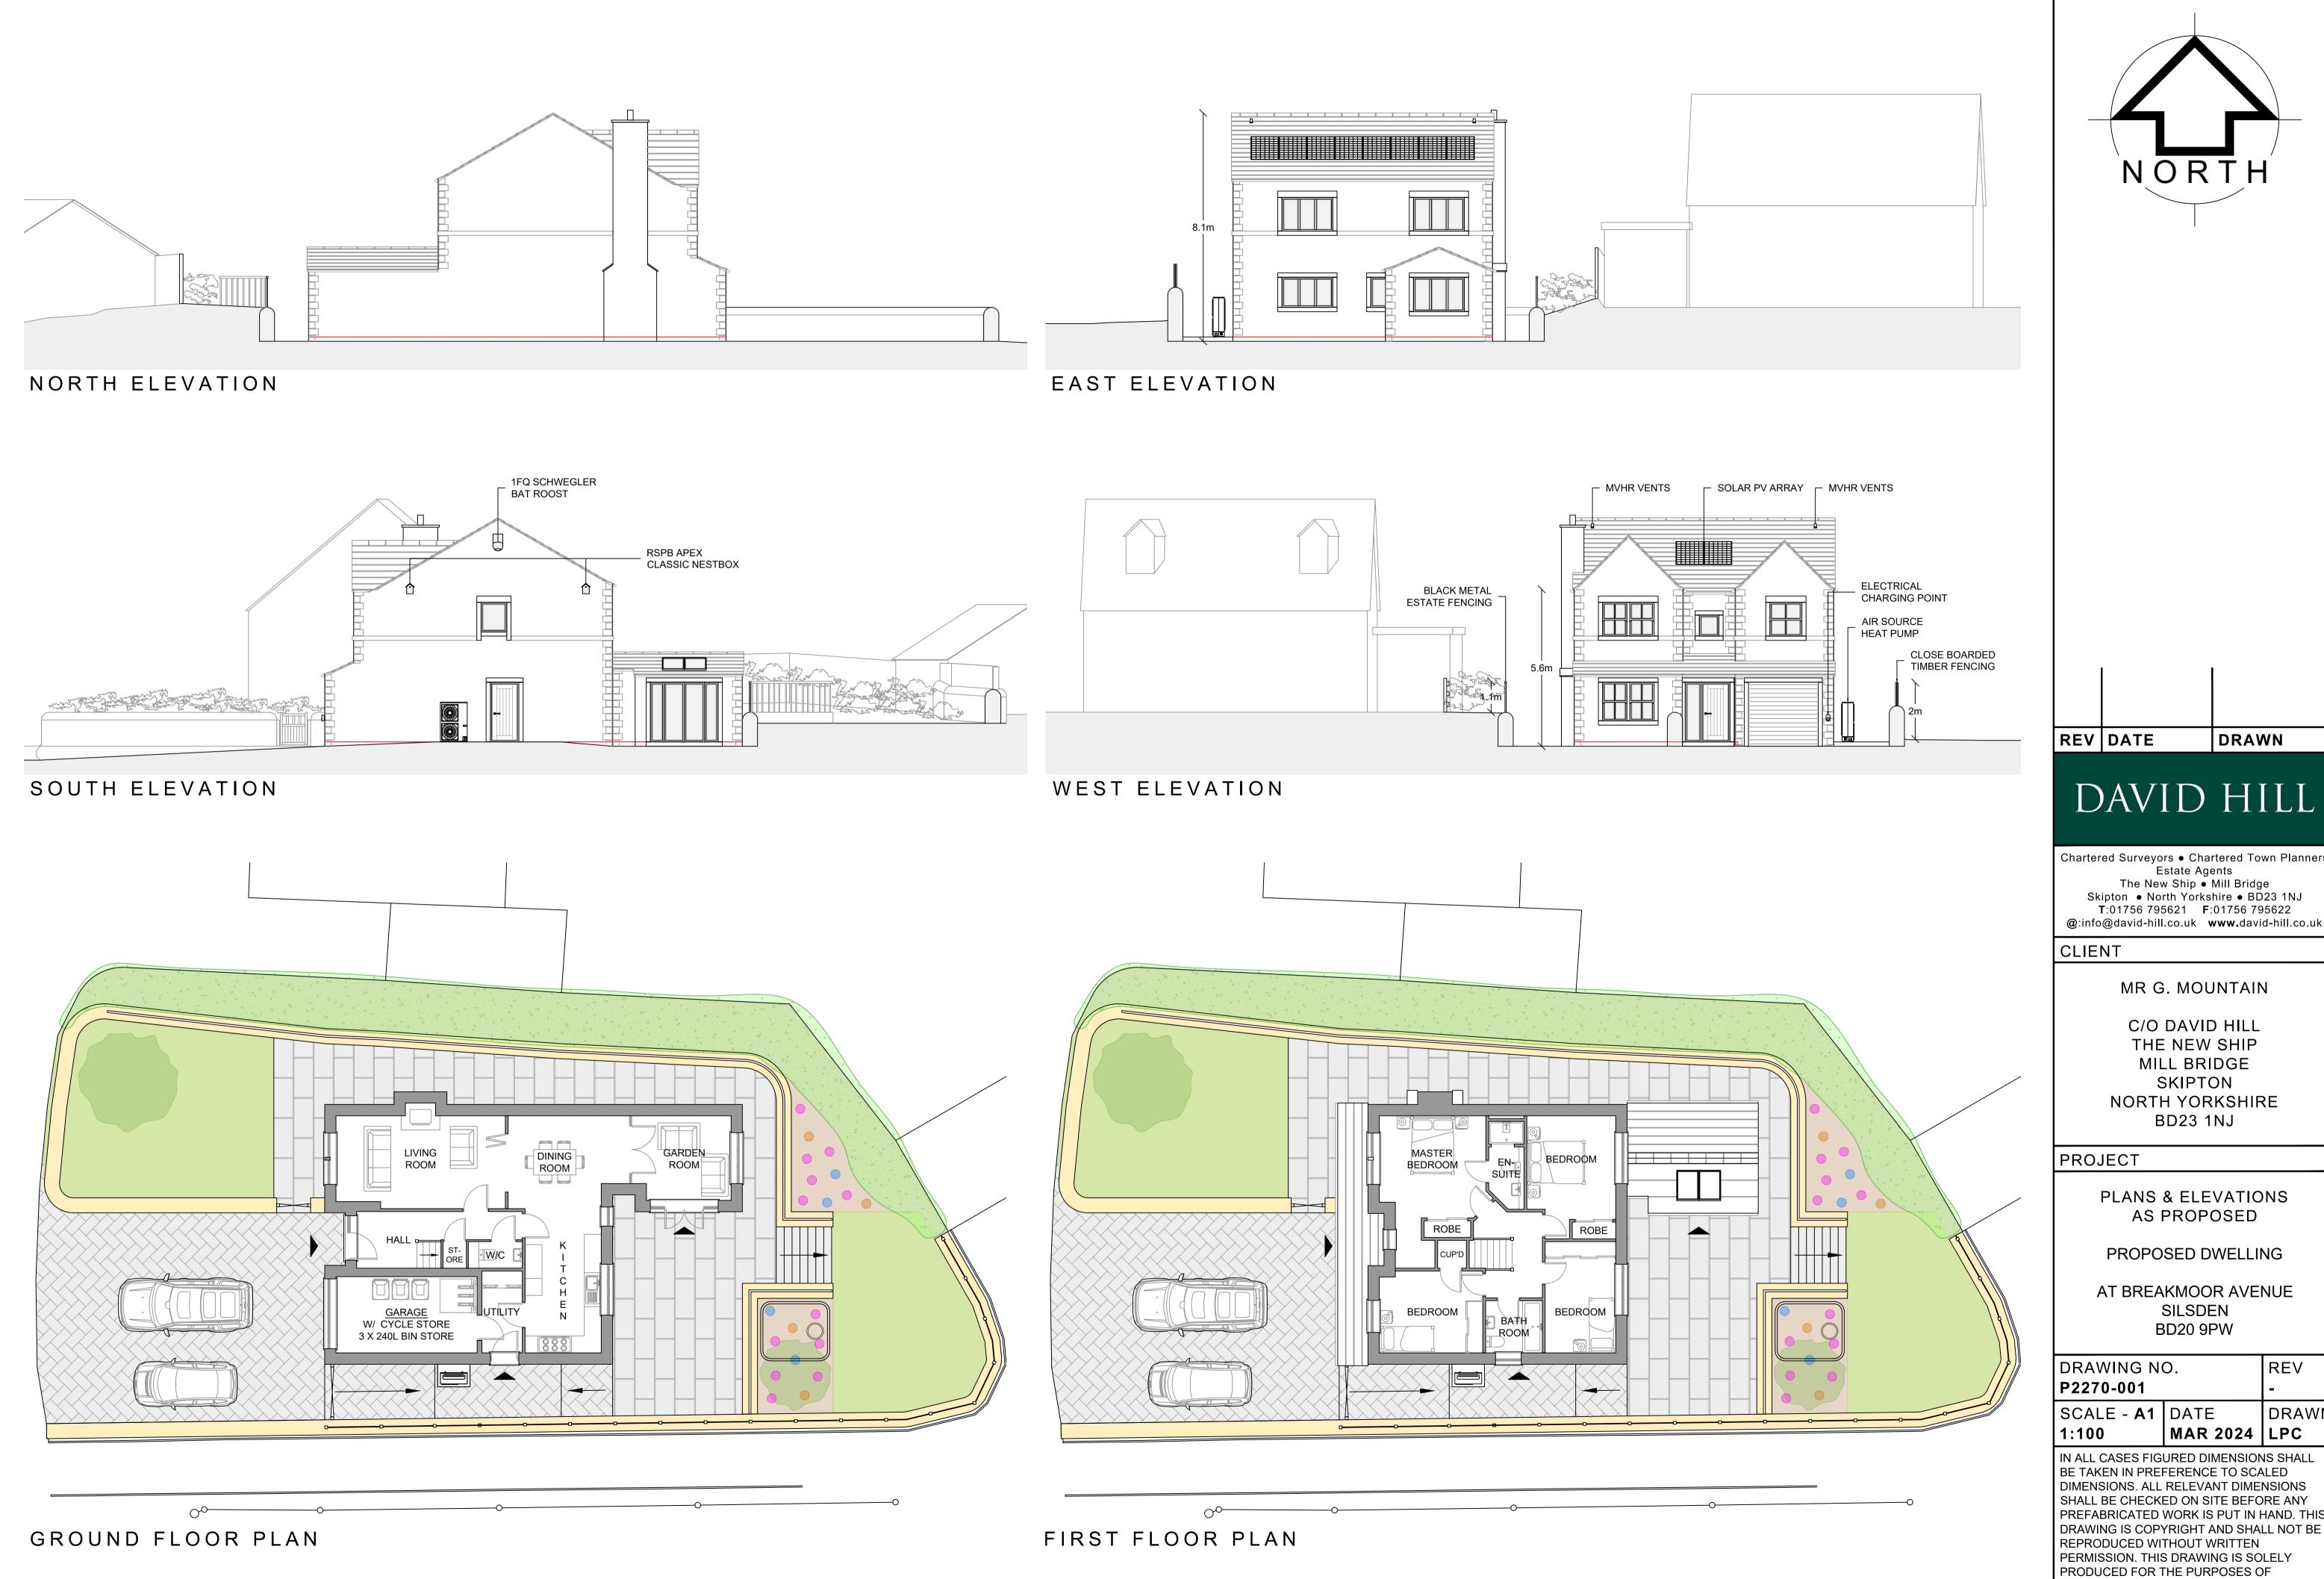

## PROJECT

PLANS & ELEVATIONS AS PROPOSED

PROPOSED DWELLING

AT BREAKMOOR AVENUE SILSDEN BD20 9PW

| DRAWING NO. <b>P2270-001</b> |          | REV<br>-   |
|------------------------------|----------|------------|
| SCALE - <b>A1</b>            | DATE     | DRAW       |
| 1:100                        | MAR 2024 | <b>LPC</b> |

IN ALL CASES FIGURED DIMENSIONS SHALL BE TAKEN IN PREFERENCE TO SCALED DIMENSIONS. ALL RELEVANT DIMENSIONS SHALL BE CHECKED ON SITE BEFORE ANY PREFABRICATED WORK IS PUT IN HAND. THIS DRAWING IS COPYRIGHT AND SHALL NOT BE REPRODUCED WITHOUT WRITTEN PERMISSION. THIS DRAWING IS SOLELY PRODUCED FOR THE PURPOSES OF PLANNING AND IS NOT TO BE USED FOR OR DURING CONSTRUCTION. PLEASE DO NOT SCALE FROM THIS DRAWING.