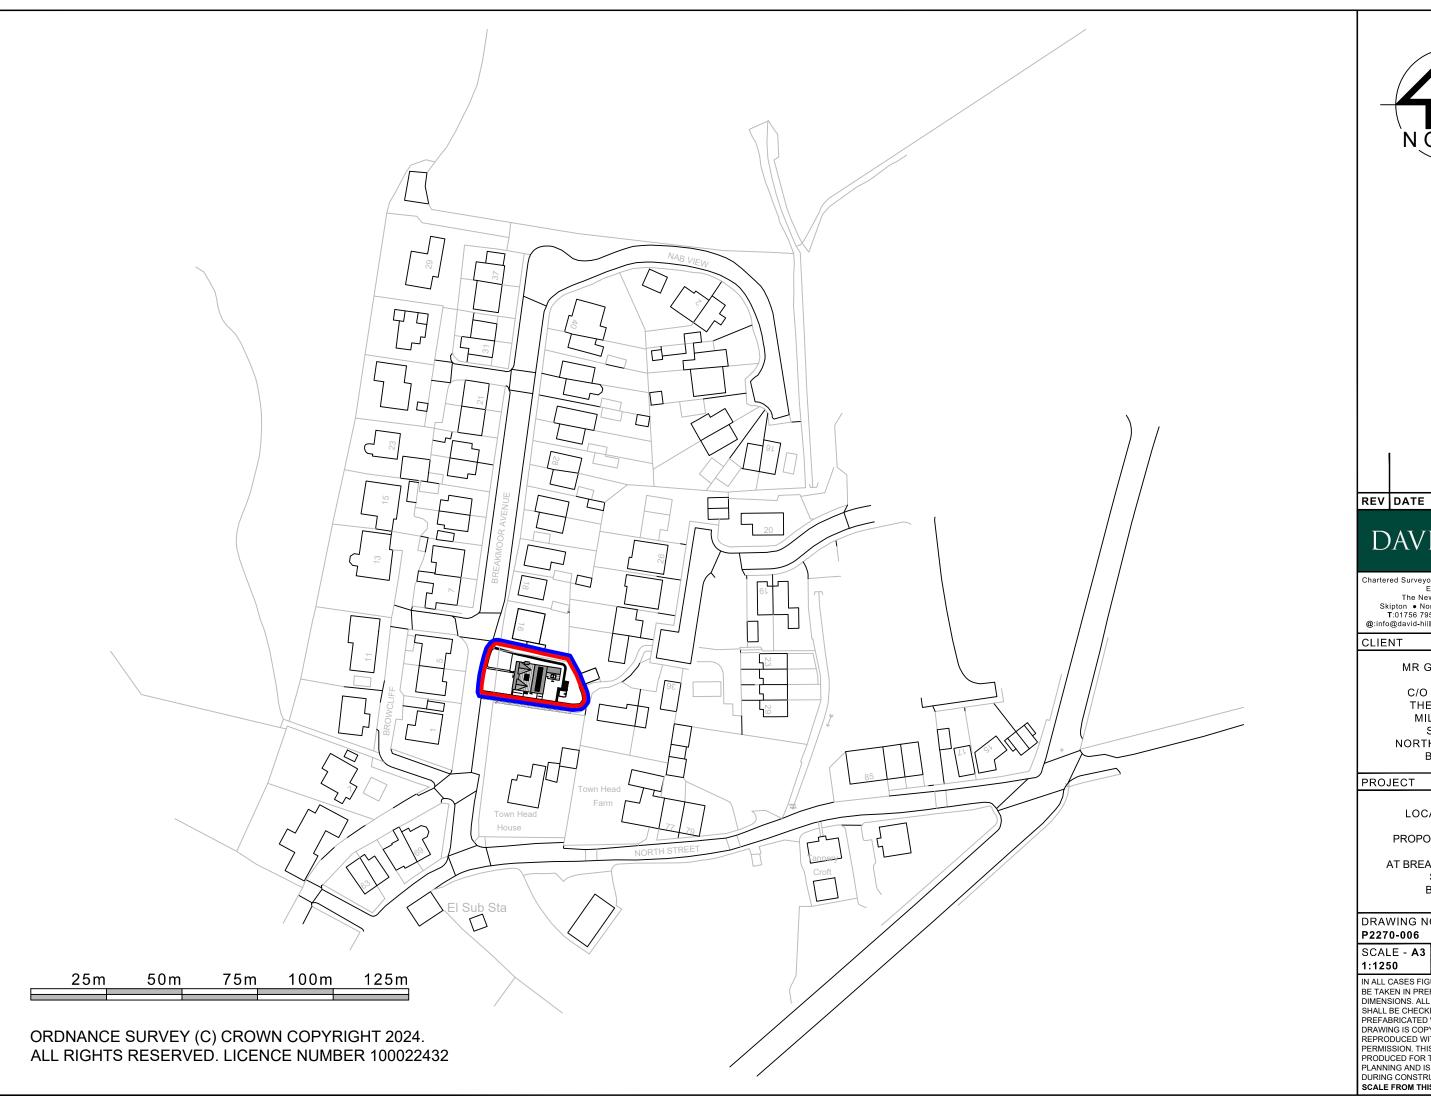

MR G. MOUNTAIN

C/O DAVID HILL THE NEW SHIP MILL BRIDGE SKIPTON NORTH YORKSHIRE BD23 1NJ

LOCATION PLAN

PROPOSED DWELLING

AT BREAKMOOR AVENUE SILSDEN BD20 9PW

| P2270-006  |          | REV<br>- |
|------------|----------|----------|
| SCALE - A3 | DATE     | DRAW     |
| 1:1250     | MAR 2024 | LPC      |