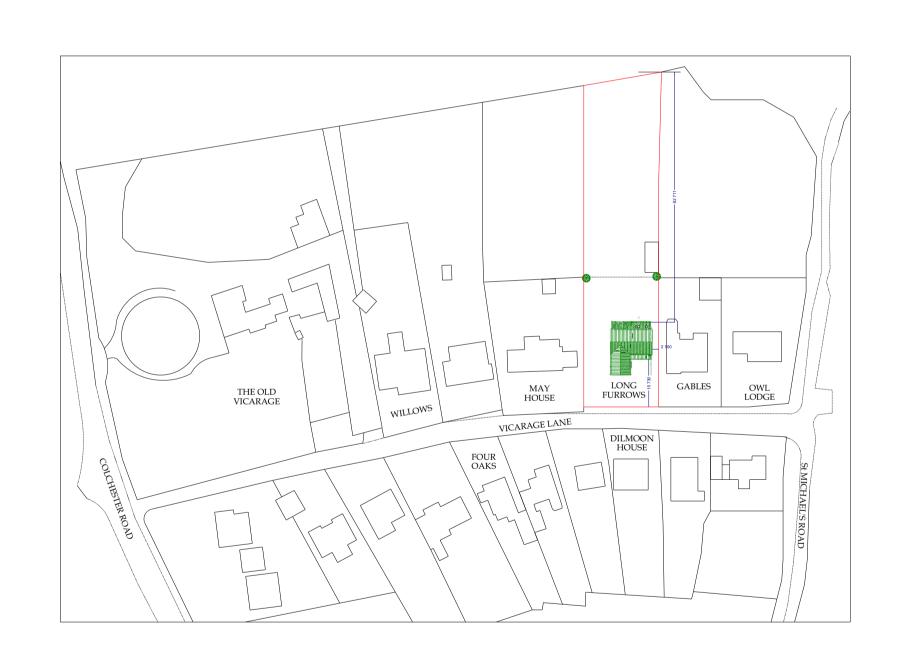

**LOCATION PLAN 1:1250** 

SITE AND POPOSED ROOF PLAN 1:500

Process Planning Permission

e-mail:-ian@dps-ltd.co.uk

Drawn By

lan Gentry

Client

Mr Ryan Carvey

Address

Long Furrows, Vicarage Lane, Thorpe-le-soken, Essex,CO16 0EH

Development

New pitched roof over garage and porch

Drawing Title

Scale

Date March 2024

Rev

DWNG No

**RC/IG/00 3** 