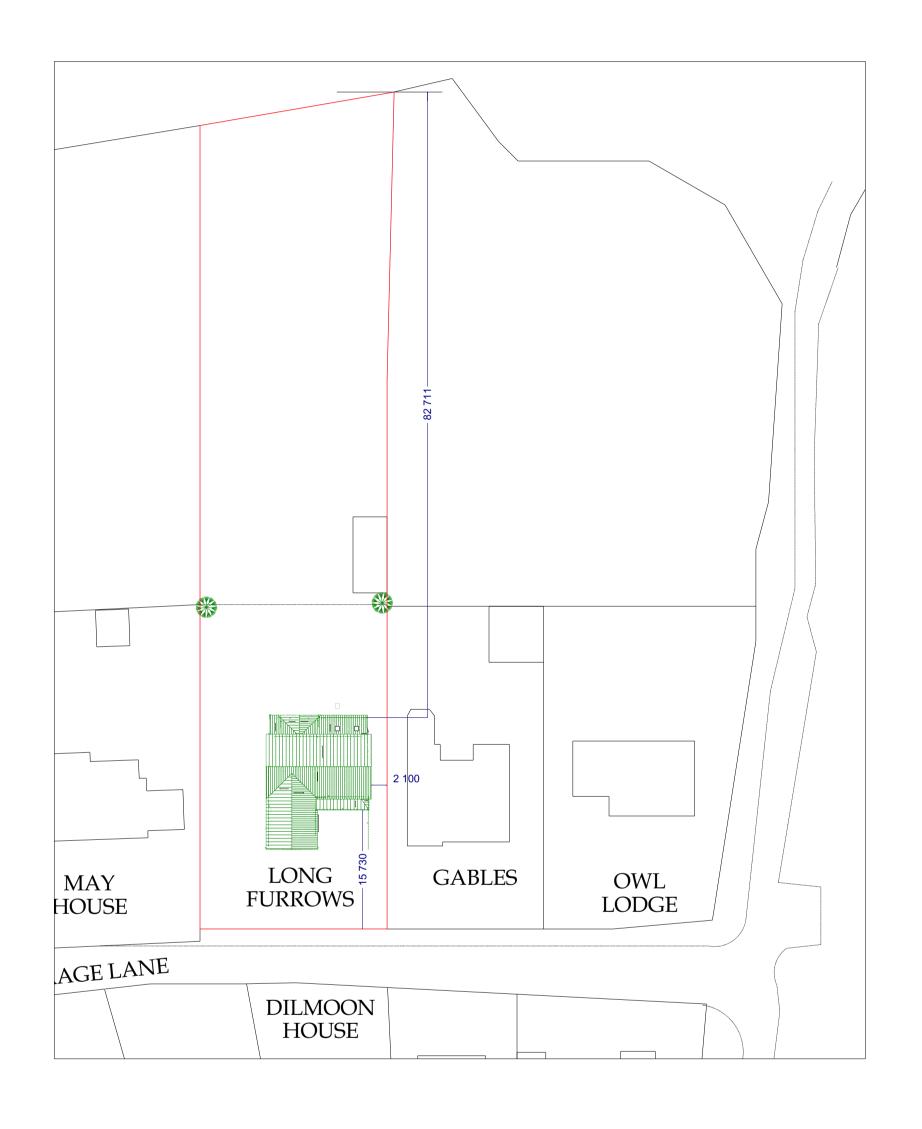

**LOCATION PLAN 1:1250** 

SITE AND POPOSED ROOF PLAN 1:500

Process Planning Permission

e-mail:-ian@dps-ltd.co.uk

Drawn By

lan Gentry

Client

Mr Ryan Carvey

Address

Long Furrows, Vicarage Lane, Thorpe-le-soken, Essex,CO16 0EH

Development

New pitched roof over garage and porch

Drawing Title

Scale

Date March 2024

Rev

DWNG No

**RC/IG/00 3** 