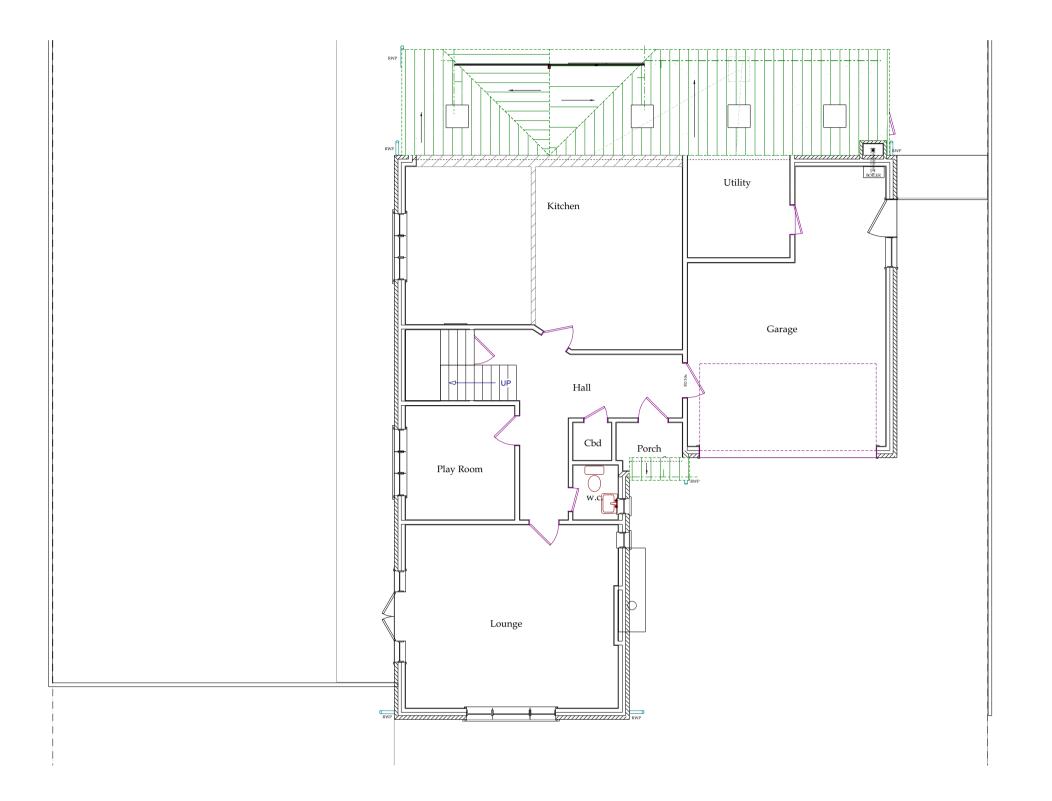

# **EXISTING**

**EXISTING GROUND FLOOR LAYOUT 1:100** 

**EXISTING FIRST FLOOR LAYOUT 1:100** 

**EXISTING WEST ELEVATION 1:100** 

**EXISTING SOUTH ELEVATION 1:100** 

**EXISTING EAST ELEVATION 1:100** 

## Drawing Title

Existing layous and site plans

| Scale |  |
|-------|--|
| 1:100 |  |

Date March 2024

DWNG No

Rev

**RC/IG/00 1** 

EVERY YEAR A FOREST APPROXIMATELY THE SIZE OF WALES IS CUT DOWN TO PRODUCE PAPER FOR BRITAIN - DPS PRINTS ON 100% RECYCLED PAPER