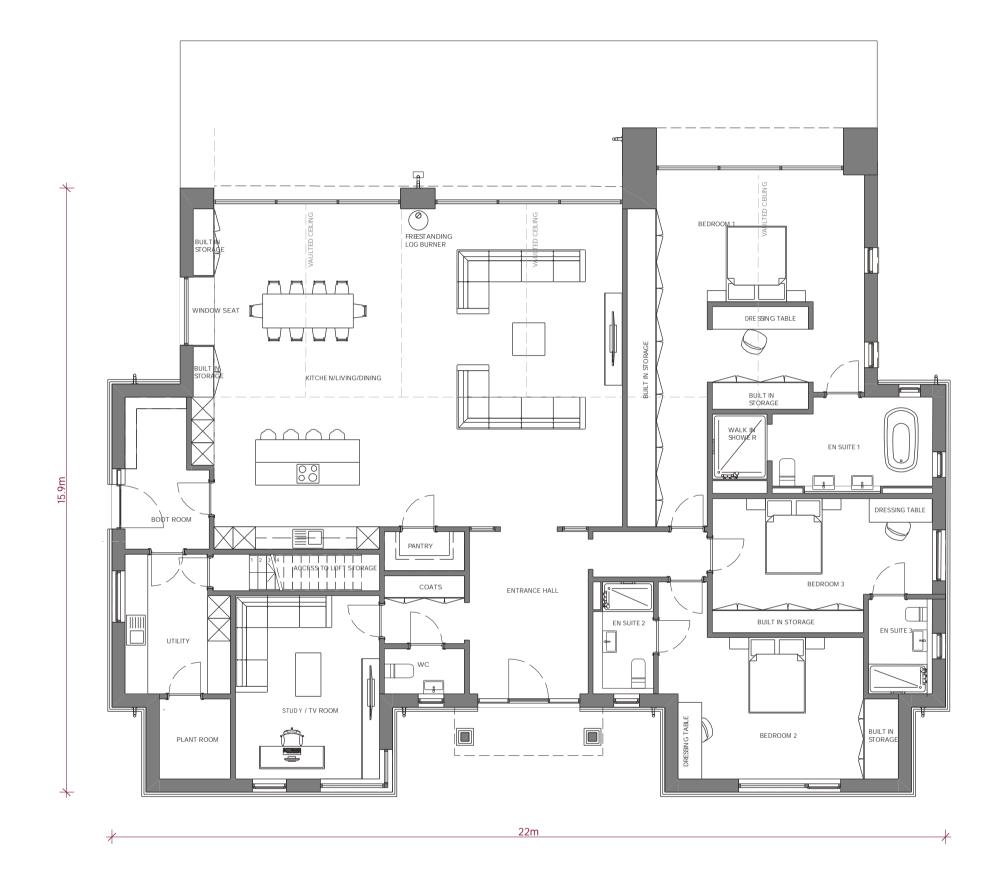

## GROUND FLOOR PLAN

ROOF PLAN

GIA: 280 Sqm / 3013 Sqft

1:50 2

Rev. Description

Osborne

Drawing

PROPOSED FLOOR PLAN & ROOF PLAN

Date.

Project New Dwelling 2 Goodhall Cottages, Coggeshall Road, Ardleigh, Essex