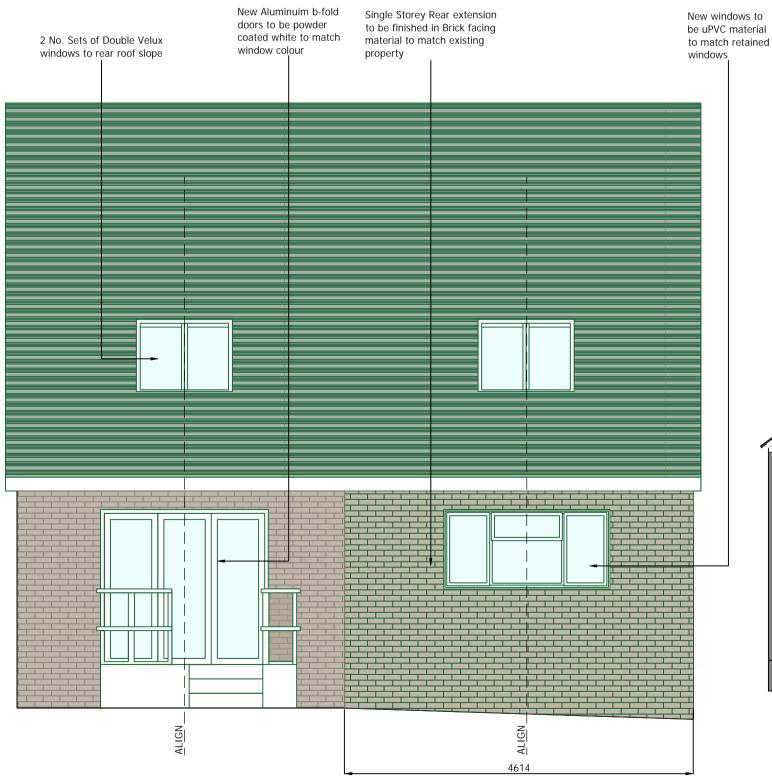

**ELEVATION A: SIDE ELEVATION** SCALE 1:50@A1

**ELEVATION B: FRONT ELEVATION** SCALE 1:50@A1

ELEVATION C: SIDE ELEVATION SCALE 1:50@A1

ELEVATION D: REAR ELEVATION SCALE 1:50@A1

SECTION E: SECTION THROUGH SCALE 1:50@A1