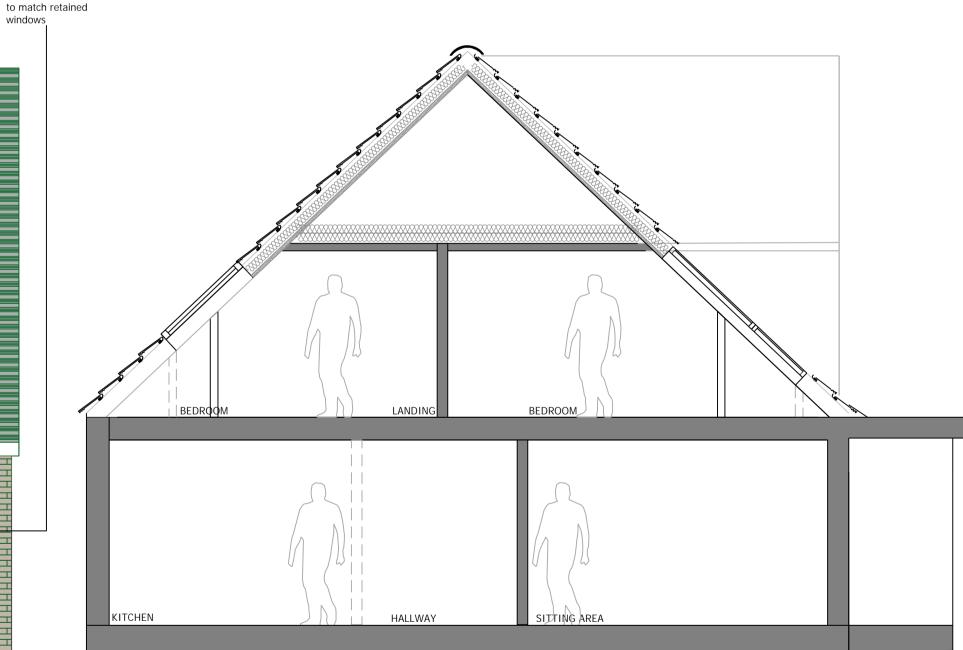

**ELEVATION A: SIDE ELEVATION** SCALE 1:50@A1

**ELEVATION B: FRONT ELEVATION** SCALE 1:50@A1

ELEVATION C: SIDE ELEVATION SCALE 1:50@A1

ELEVATION D: REAR ELEVATION SCALE 1:50@A1

SECTION E: SECTION THROUGH SCALE 1:50@A1