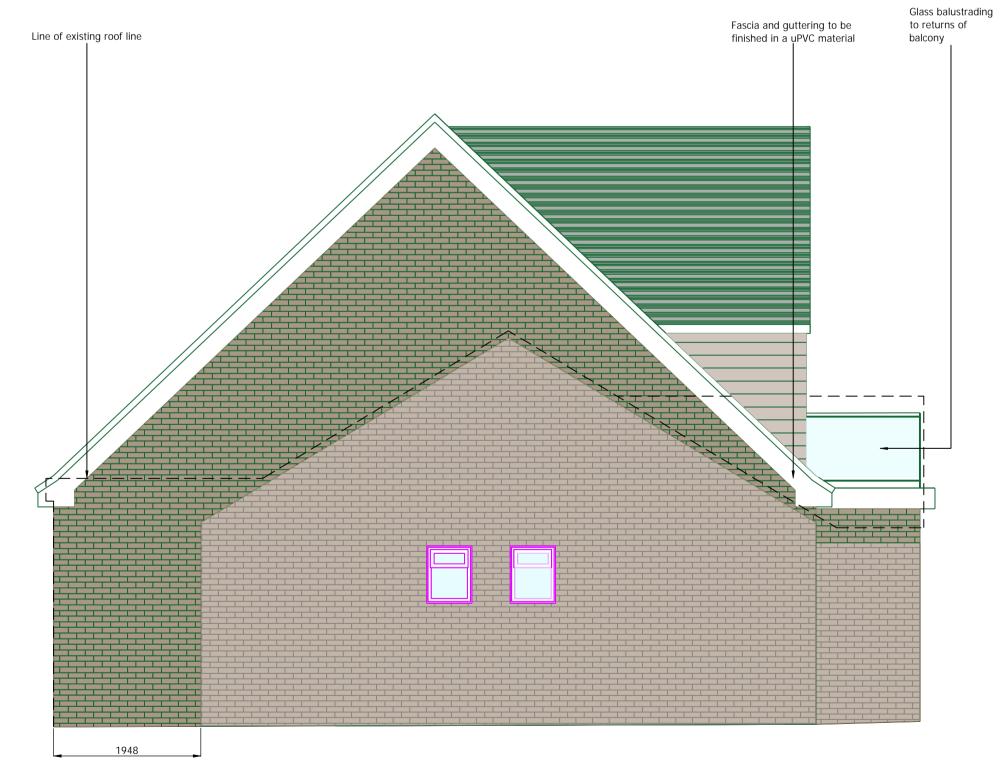

**ELEVATION A: SIDE ELEVATION** SCALE 1:50@A1

**ELEVATION B: FRONT ELEVATION** SCALE 1:50@A1

ELEVATION C: SIDE ELEVATION SCALE 1:50@A1

ELEVATION D: REAR ELEVATION SCALE 1:50@A1

SECTION E: SECTION THROUGH SCALE 1:50@A1