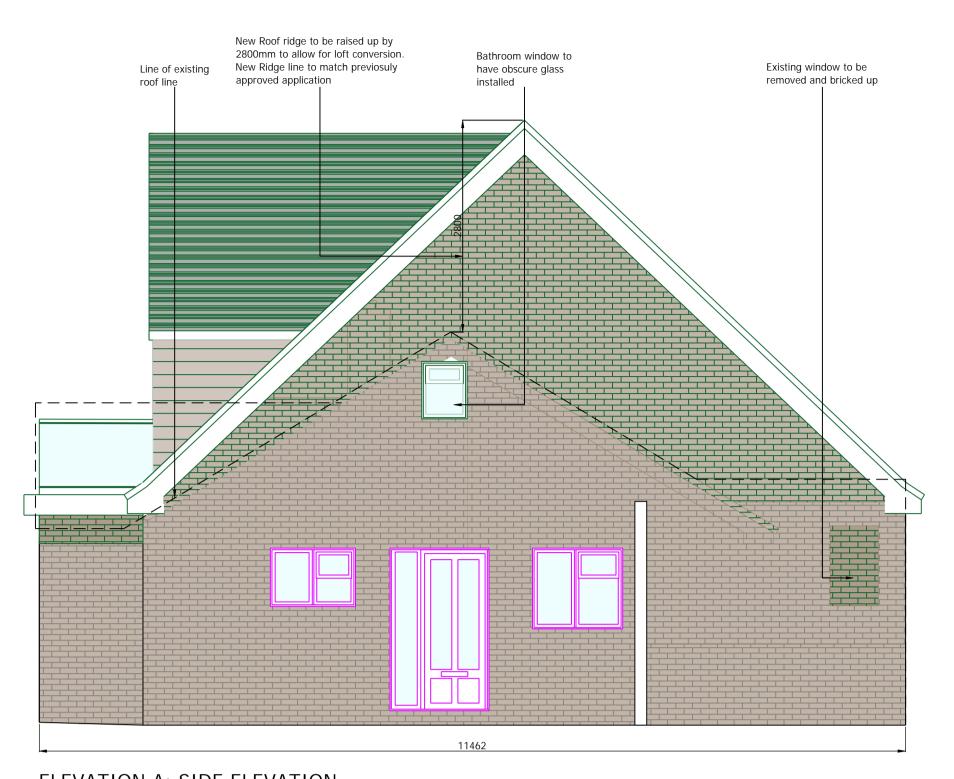

**ELEVATION A: SIDE ELEVATION** SCALE 1:50@A1

**ELEVATION B: FRONT ELEVATION** SCALE 1:50@A1

ELEVATION C: SIDE ELEVATION SCALE 1:50@A1

ELEVATION D: REAR ELEVATION SCALE 1:50@A1

SECTION E: SECTION THROUGH SCALE 1:50@A1