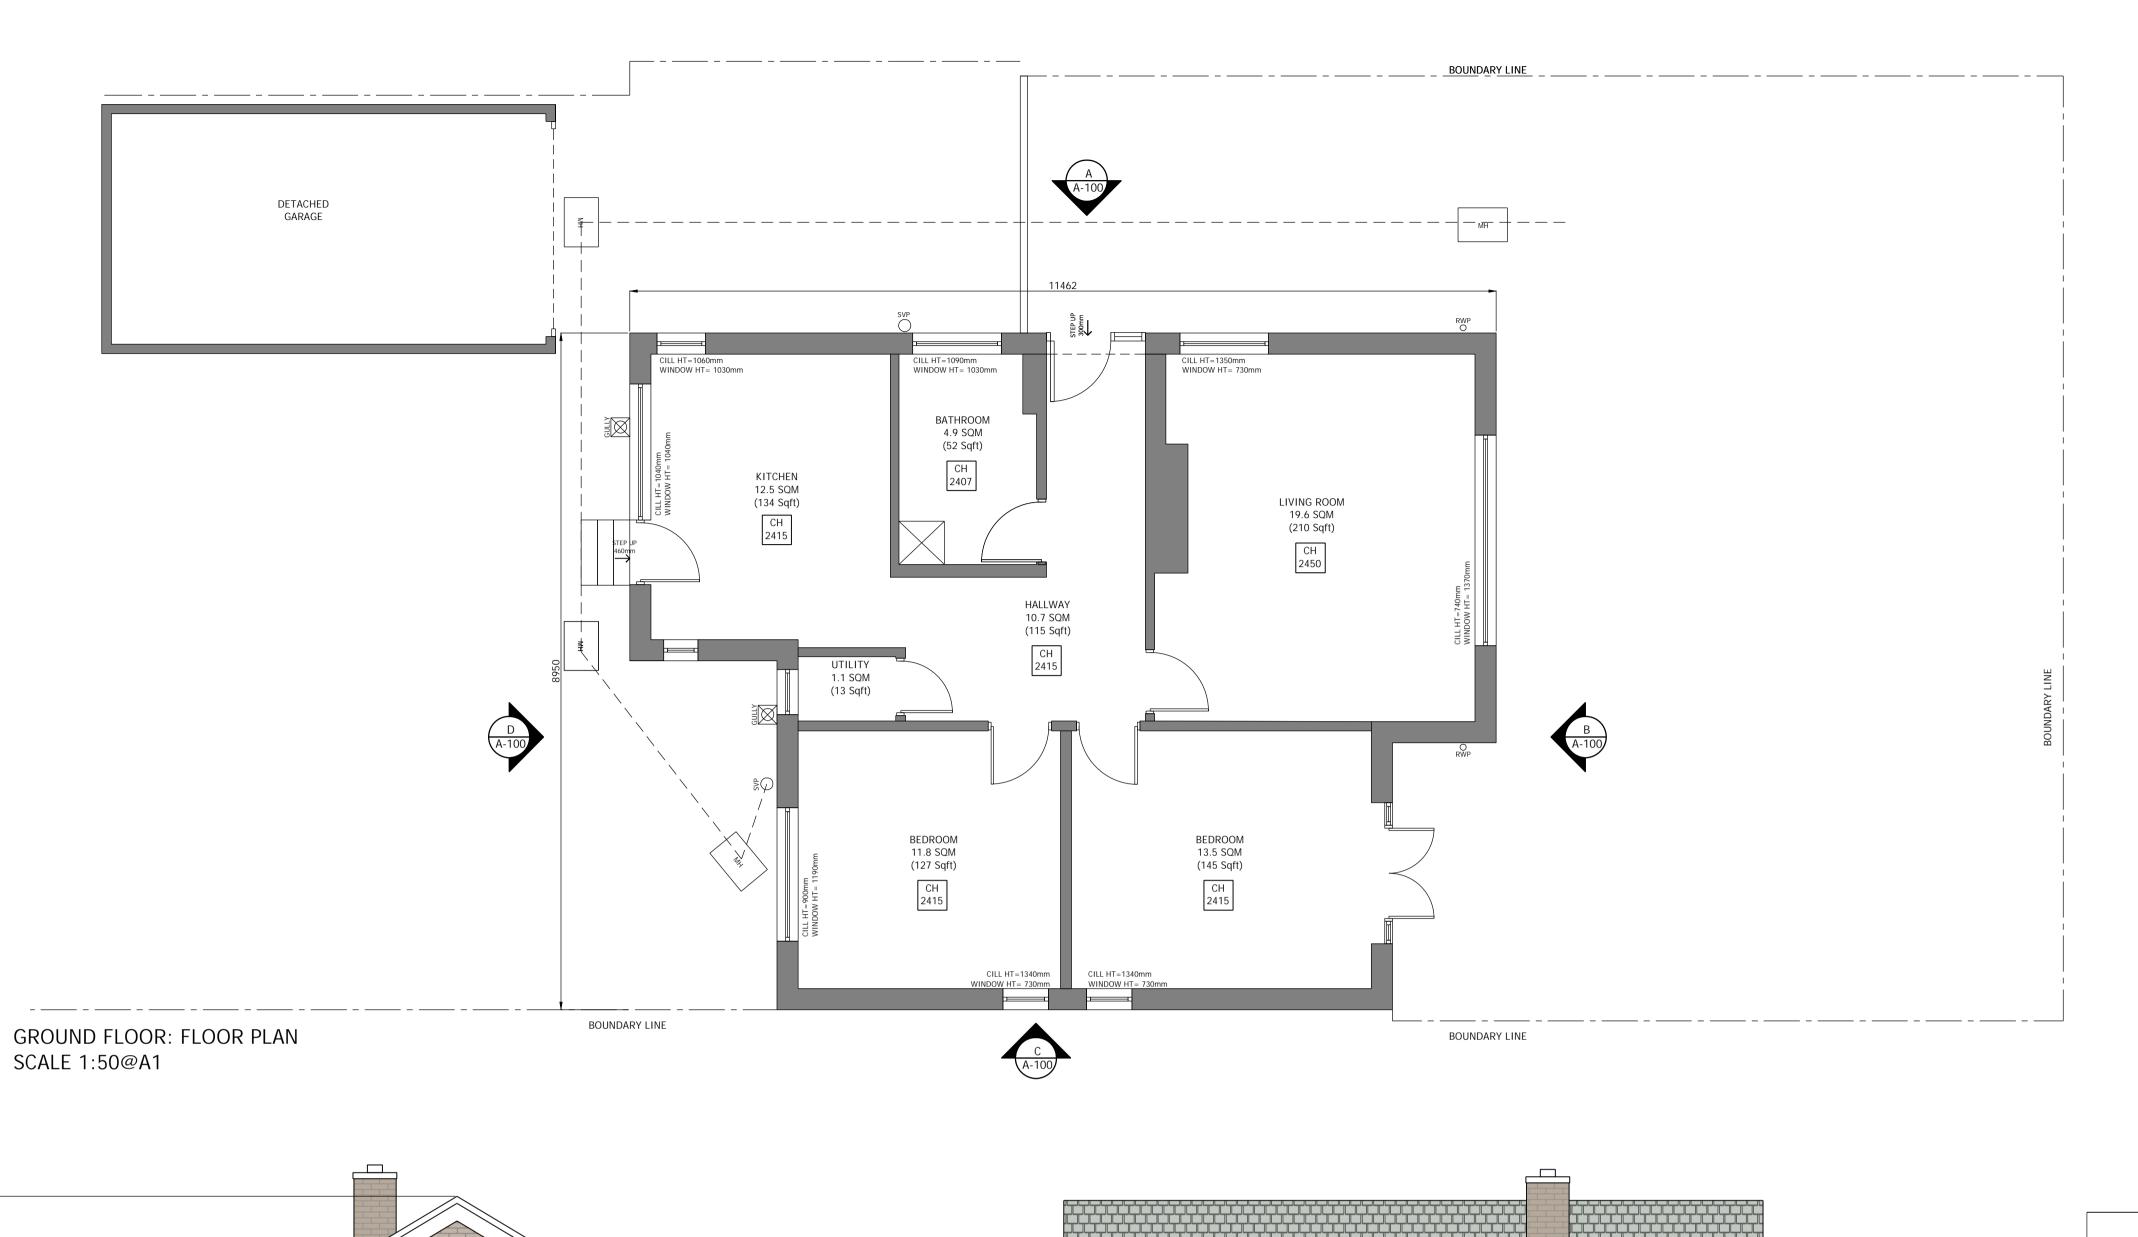

**ELEVATION A: SIDE ELEVATION** 

ELEVATION C: SIDE ELEVATION

SCALE 1:50@A1

SCALE 1:50@A1

ELEVATION D: REAR ELEVATION SCALE 1:50@A1

SCALE BAR 1:100 (Meters)

SCALE BAR 1:50 (Meters)

ROOF PLAN: PLAN VIEW SCALE 1:100@A1