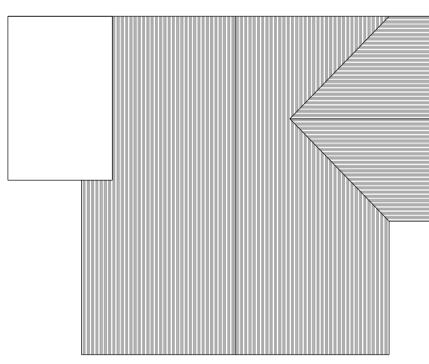

**ELEVATION A: SIDE ELEVATION** 

ELEVATION C: SIDE ELEVATION

SCALE 1:50@A1

SCALE 1:50@A1

ELEVATION D: REAR ELEVATION SCALE 1:50@A1

SCALE BAR 1:100 (Meters)

SCALE BAR 1:50 (Meters)

ROOF PLAN: PLAN VIEW SCALE 1:100@A1