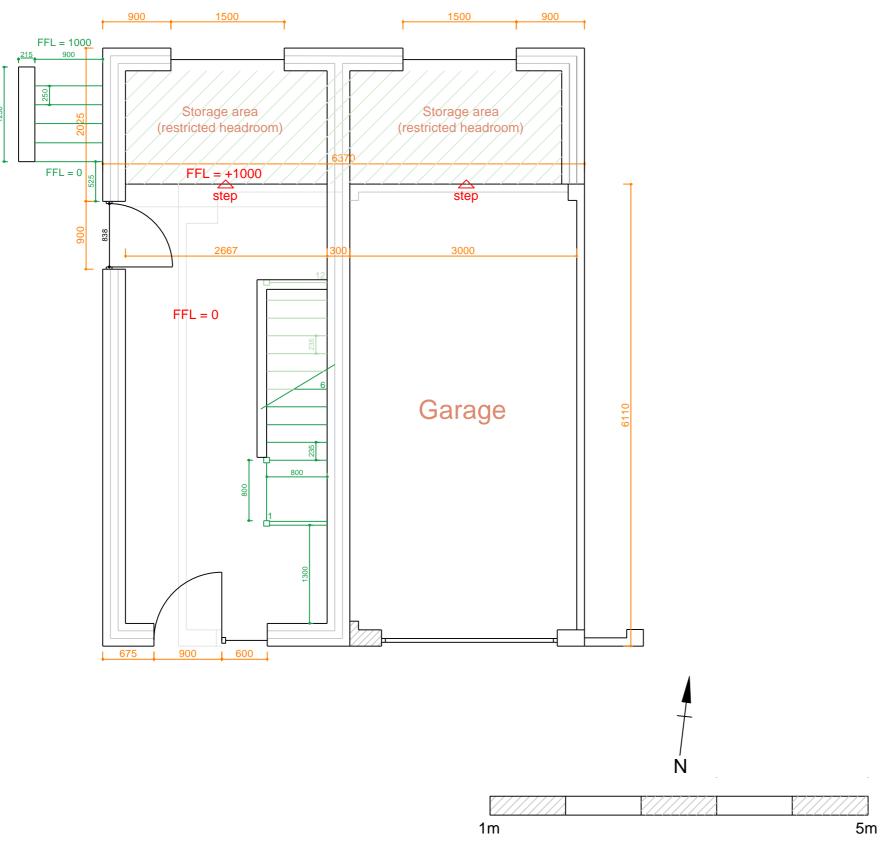

## Ground

Important note: All measurements to be checked on site before any construction takes place. Do not scale from this drawing.

AGC Consultants
14 Seafield Ave. Essex CO11 1UE

Miss S Hanness Client Garage comversion at: 'Scola', Wignall Street Lawford CO11 2JJ Project title Drawing title Proposed floor plans Scale 1:50@A2 22/03/24 Date Rev No Dwg No