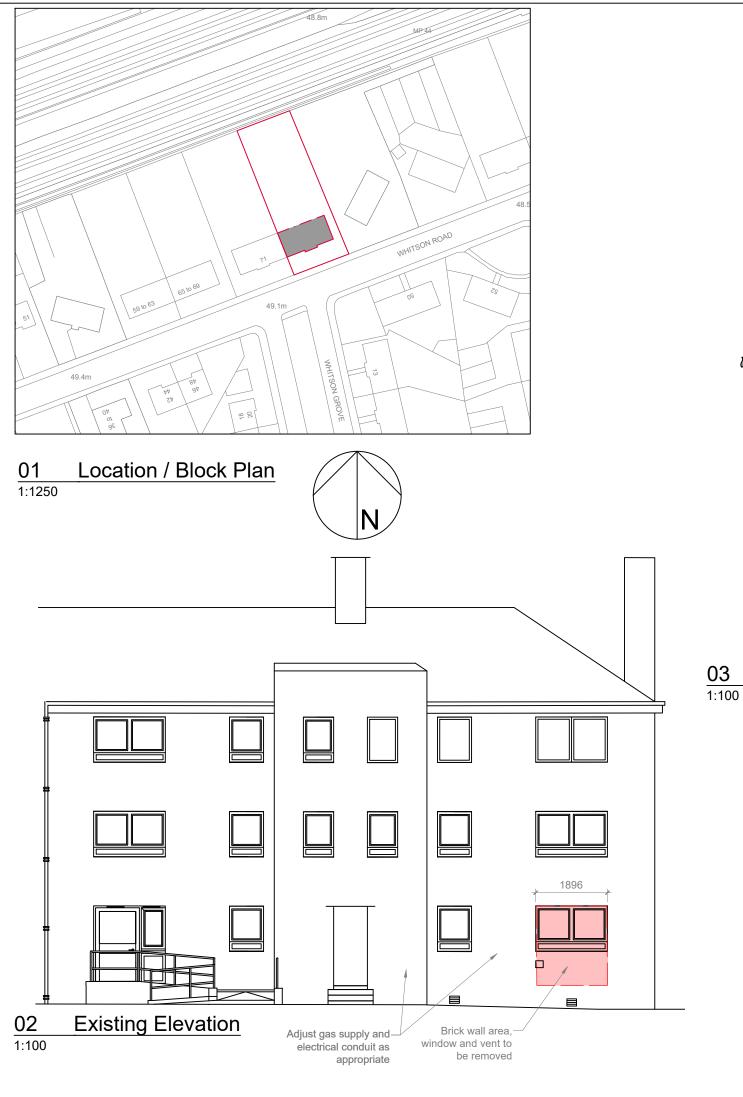

## **EDINBVRGH**

HOUSING & HOMELESSNESS, HOUSING STRATEGY & DEVELOPMENT, PLACE
AREA G.5, WAVERLEY COURT, 4 EAST
MARKET STREET, EDINBURGH, EH8 8BG
TEL: 0131 529 5788

73(PF2) Whitson Road Adaptation of New Ramp and Living Room Doorway

JOB No. HP0831

Location / Block Plan

Existing Elevation Existing Flat Plan

No. 01

PURPOSE/ISSUE BW 18.01.2024

NTS /A3 YCL DO NOT SCALE FROM DRAWING