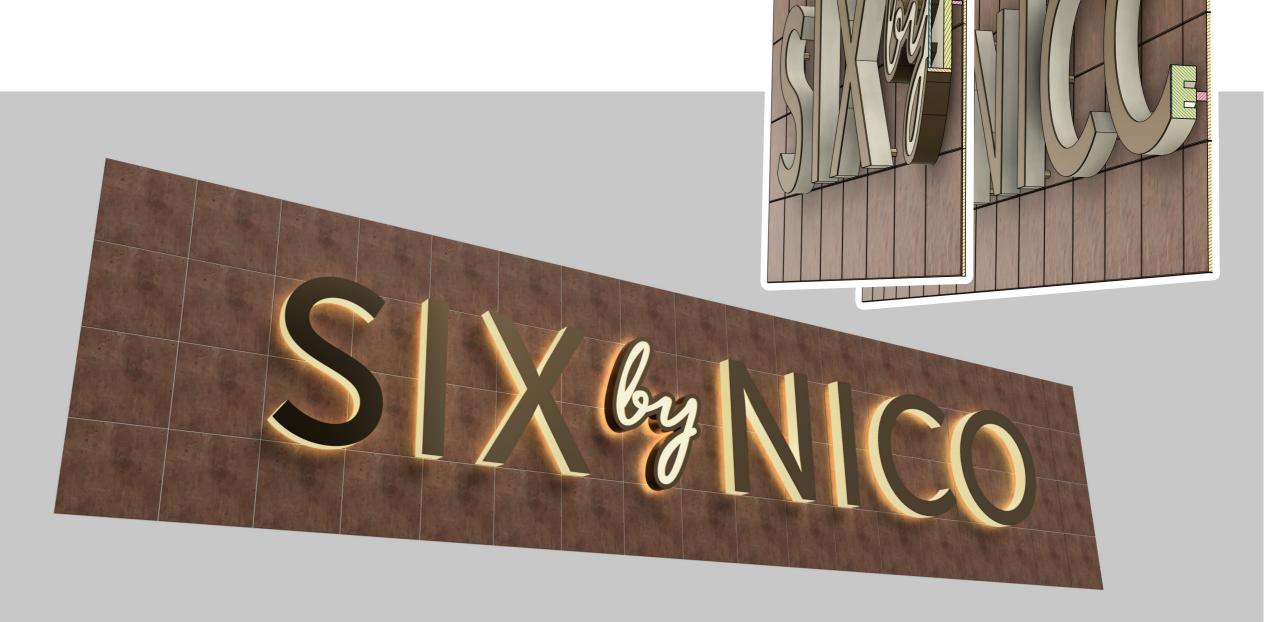

### Item A: Main Sign

SIX NIKO: 30mm Opal acrylic lettering, faced

with aged brass flat cut lettering.

by: Rim and return built up, with 30mm returns.

1:10

Face and halo illuminated.

Warm white internal illumination.

Mounted on brass stand off fixings.

2070x307mm O/A Cap Height: 297mm H.A.G.L. 3180mm

12V Electrical Feeds Required

Item B: Menu Case

A3 Menu box to be inset into panelling with warm white LED illumination. Finish TBC