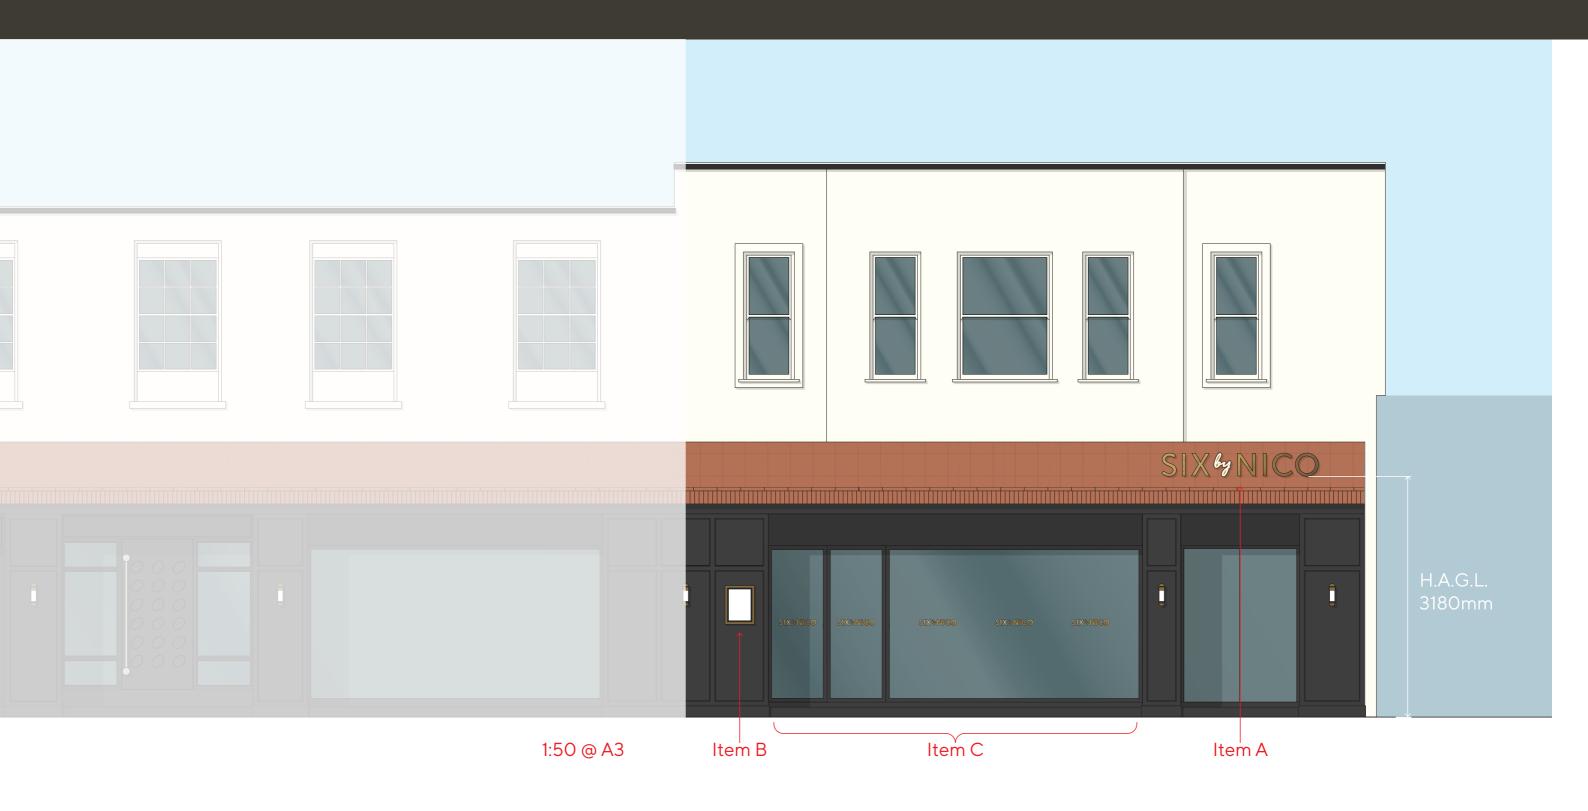

### Item A: Main Sign

SIX NIKO: 30mm Opal acrylic lettering, faced

with aged brass flat cut lettering.

by: Rim and return built up, with 30mm returns.

1:10

Face and halo illuminated.

Warm white internal illumination.

Mounted on brass stand off fixings.

2070x307mm O/A Cap Height: 297mm H.A.G.L. 3180mm

12V Electrical Feeds Required

Item B: Menu Case

A3 Menu box to be inset into panelling with warm white LED illumination. Finish TBC

387x510mm

Item C: Window Decals

Internally applied mirror gold and black vinyl graphics. to go on glass doors and windows 500x81mm each 5 off

1:2

### Item D: Internal Wayfinding

Aged brass, flat cut lettering. Fixed to dark-stained timber doorways with VHB tape.

(Spec TBC)

Based on cap height of 55mm

- 1. Private: 241x57mm: 6 off
- Ladies: 220x61mm
   Gents: 209x60mm
- 4. Accessible & Baby Change: 377x240mm
- 5. WC's Upstaires: 346x160mm