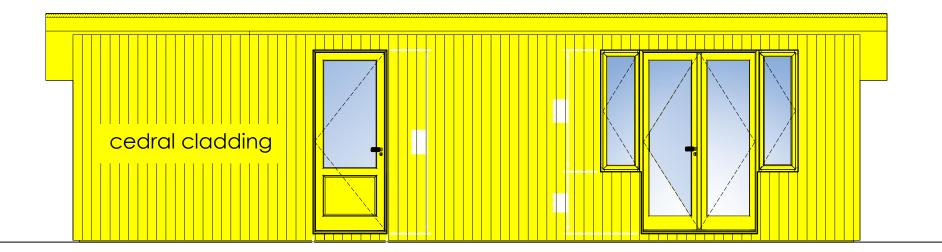

# Proposed South East Elevation

scale: 1.50

#### PRODUCTION PANELS:

Internal finish: F&B Oxford Stone No264, External finish: F&B Mouses Back No40-TBC.

Part glazed entrance door and double doors with side windows, fully glazed with toughened

Casement windows to gable elevation, top hopper window to shower room and kitchen area. 2No side hung casement windows to either side of double doors.

All glass to be toughened "low E" glass (ARGON FILLED).

All panels double glazed (spacers colour: BLACK).

All ironmongery to be MATT CHROME.