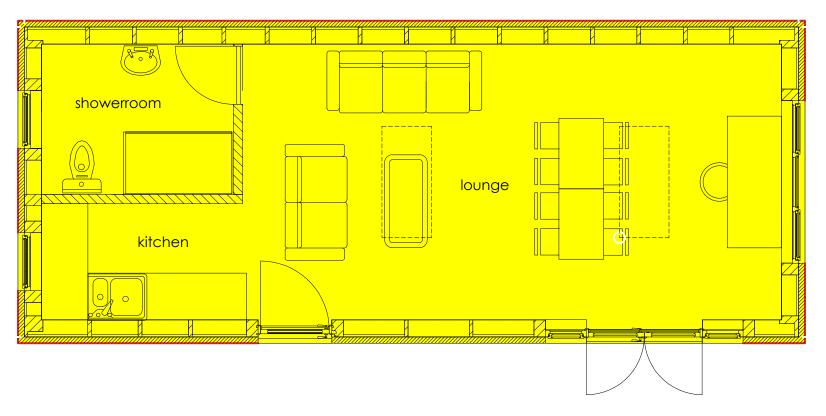

# Proposed Floor Plan

scale: 1.50



# Proposed South East Elevation

scale: 1.50

#### PRODUCTION PANELS:

Internal finish: F&B Oxford Stone No264, External finish: F&B Mouses Back No40-TBC.

Part glazed entrance door and double doors with side windows, fully glazed with toughened

Casement windows to gable elevation, top hopper window to shower room and kitchen area. 2No side hung casement windows to either side of double doors.

All glass to be toughened "low E" glass (ARGON FILLED).

All panels double glazed (spacers colour: BLACK).

All ironmongery to be MATT CHROME.

### FLOOR CONSTRUCTION:

Floor finish: KAHRS LIFE FLOORING - Type TBC.

Reinforced concrete foundations with moisture resistant insulated floor in 195x45mm regularised and treated joists, 170mm Xtratherm (in 2 layers)