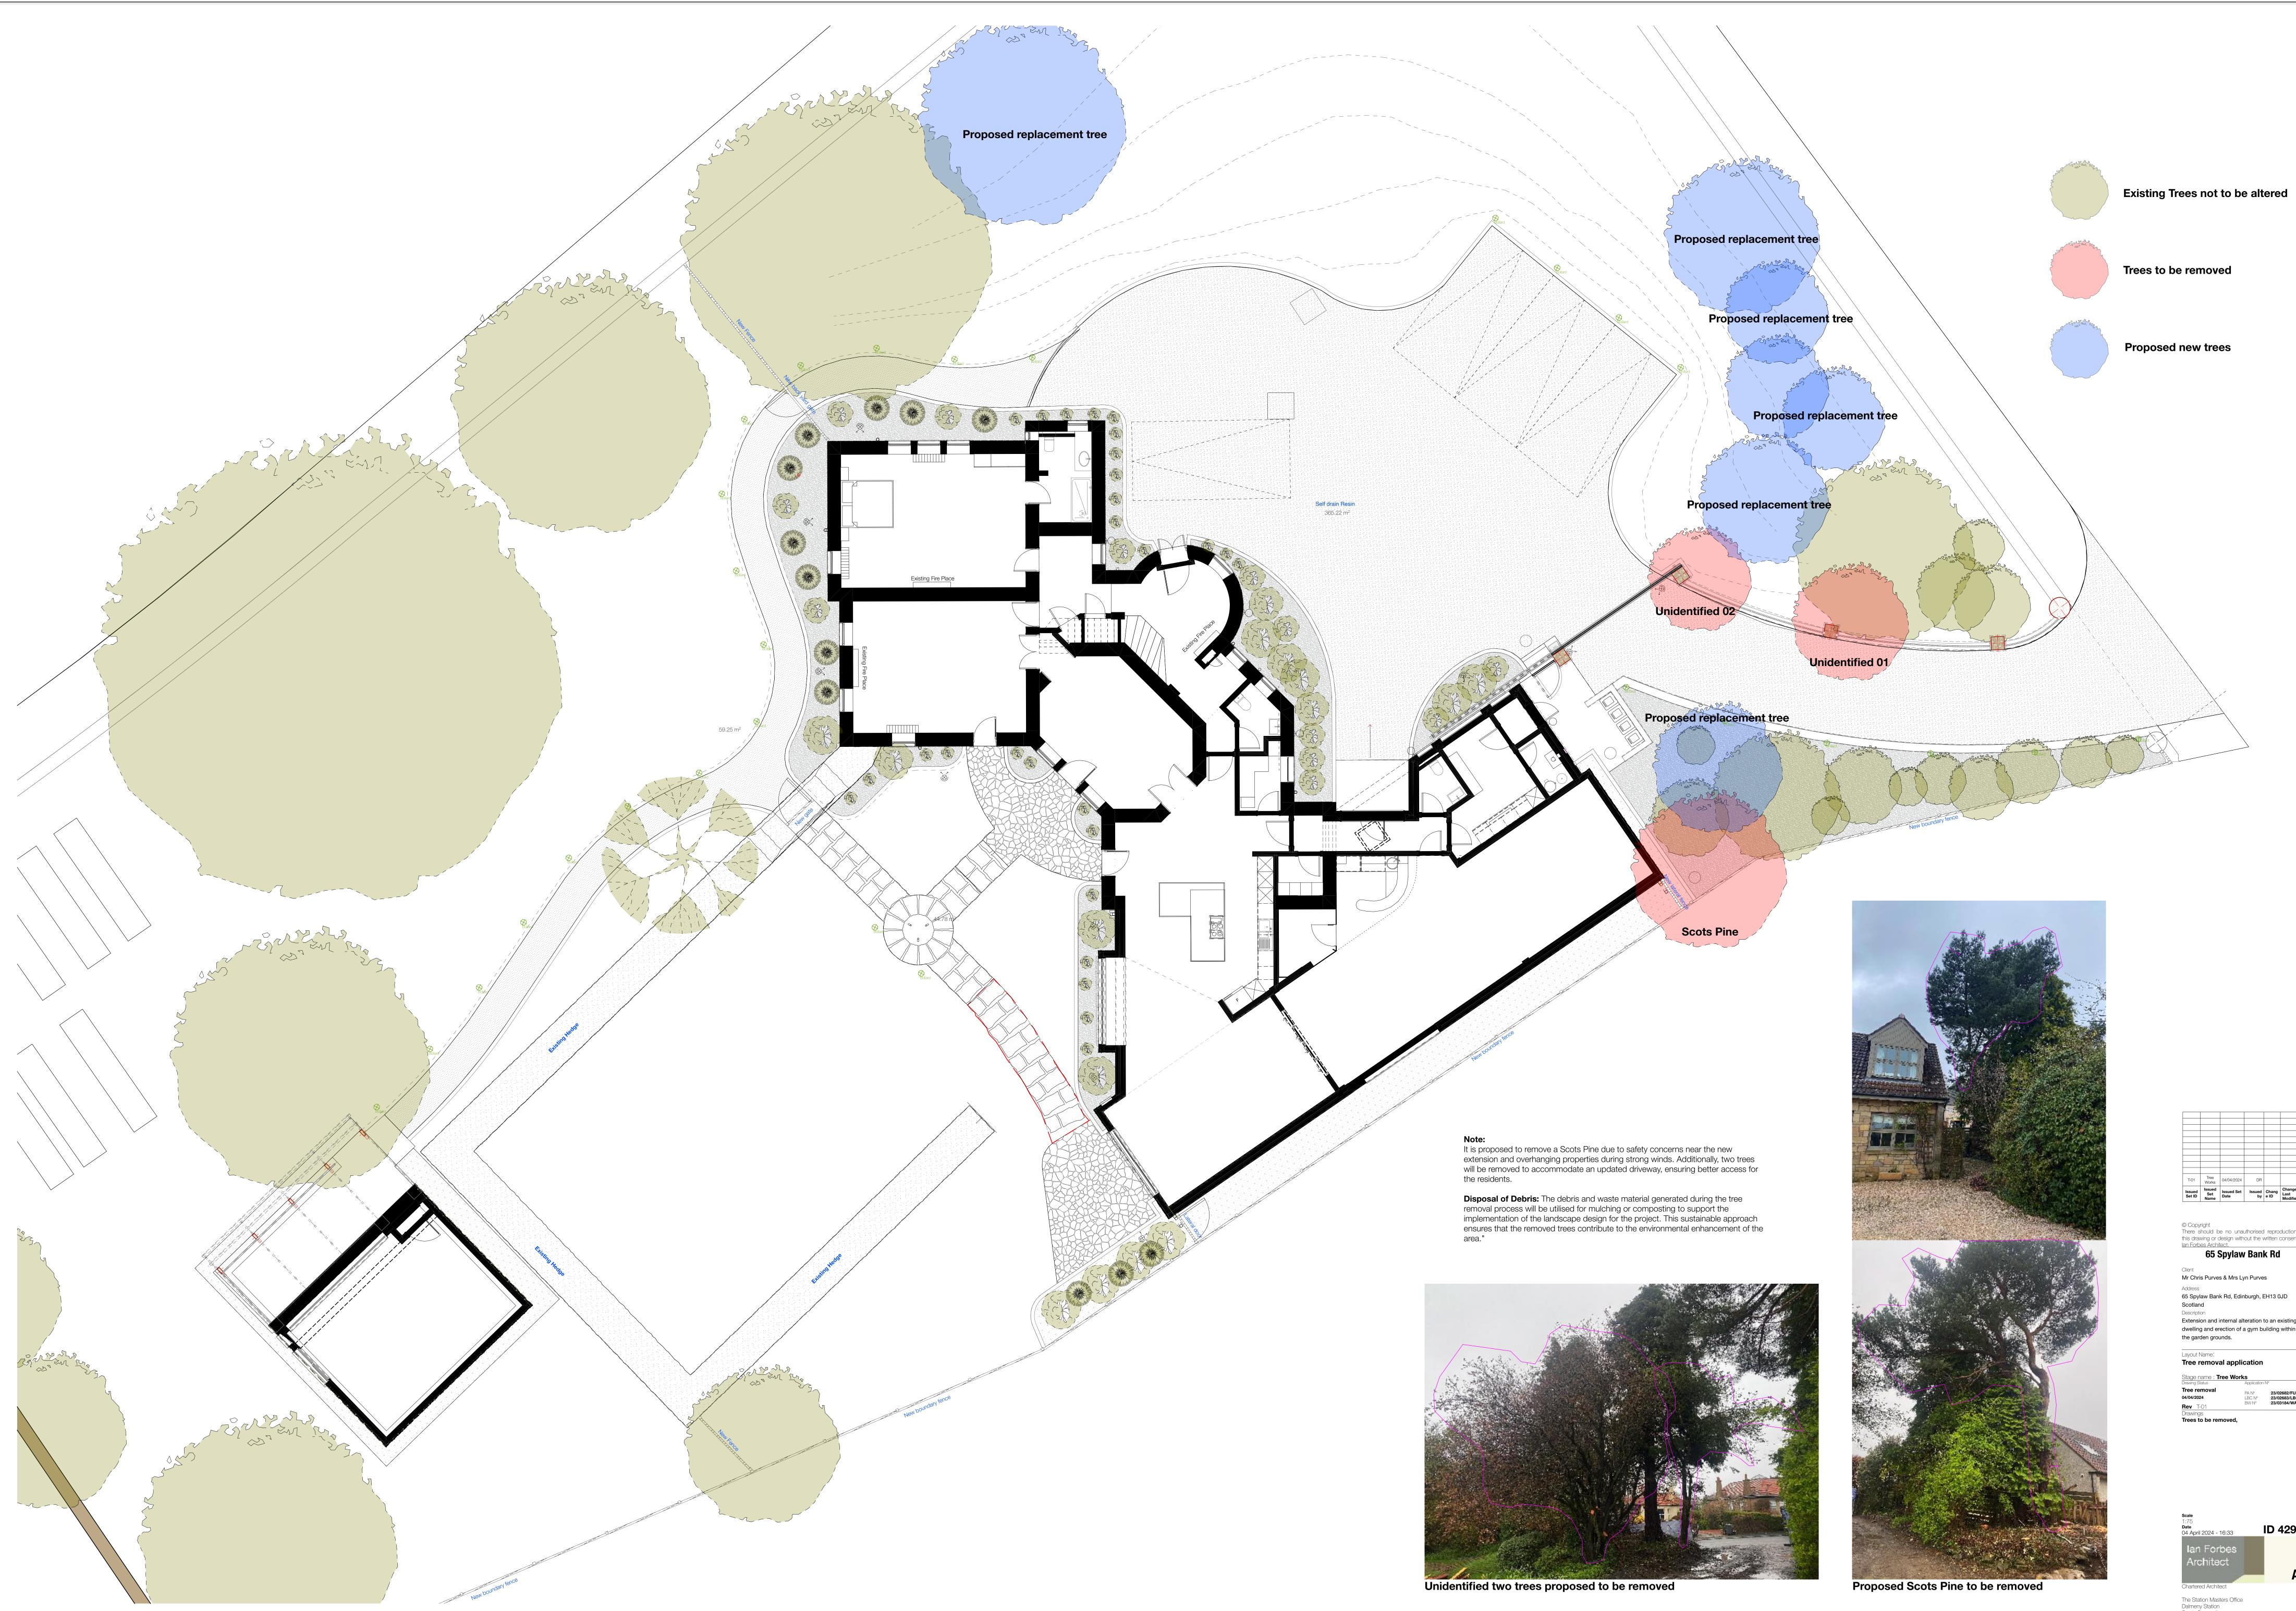

|                                                                                                      | authorised reproduction of                             |  |  |  |  |
|------------------------------------------------------------------------------------------------------|--------------------------------------------------------|--|--|--|--|
| this drawing or design with<br>lan Forbes Architect.                                                 | hout the written consent of                            |  |  |  |  |
| 65 Spylav                                                                                            | v Bank Rd                                              |  |  |  |  |
| Client                                                                                               |                                                        |  |  |  |  |
| Mr Chris Purves & Mrs L                                                                              | yn Purves                                              |  |  |  |  |
| Address                                                                                              |                                                        |  |  |  |  |
| 65 Spylaw Bank Rd, Edinburgh, EH13 0JD                                                               |                                                        |  |  |  |  |
| Scotland                                                                                             |                                                        |  |  |  |  |
| Description 8                                                                                        |                                                        |  |  |  |  |
| Extension and internal alteration to an existing z<br>dwelling and erection of a gym building within |                                                        |  |  |  |  |
| the garden grounds.                                                                                  |                                                        |  |  |  |  |
| <u>j</u>                                                                                             | Iteration to an existing version a gym building within |  |  |  |  |
| Layout Name:                                                                                         | ¥.                                                     |  |  |  |  |
| Tree removal application                                                                             |                                                        |  |  |  |  |
| Ctaga pama L Trea Ward                                                                               | ko                                                     |  |  |  |  |
| Stage name : Tree Work<br>Drawing Status                                                             | Application N°                                         |  |  |  |  |
| Tree removal                                                                                         | PA N° :23/02682/FUL                                    |  |  |  |  |
| 04/04/2024                                                                                           | LBC N° 23/02683/LBC<br>BW N° 23/03184/WARR             |  |  |  |  |
| Rev T-01<br>Drawings                                                                                 |                                                        |  |  |  |  |
| Trees to be removed,                                                                                 |                                                        |  |  |  |  |
|                                                                                                      |                                                        |  |  |  |  |
|                                                                                                      |                                                        |  |  |  |  |