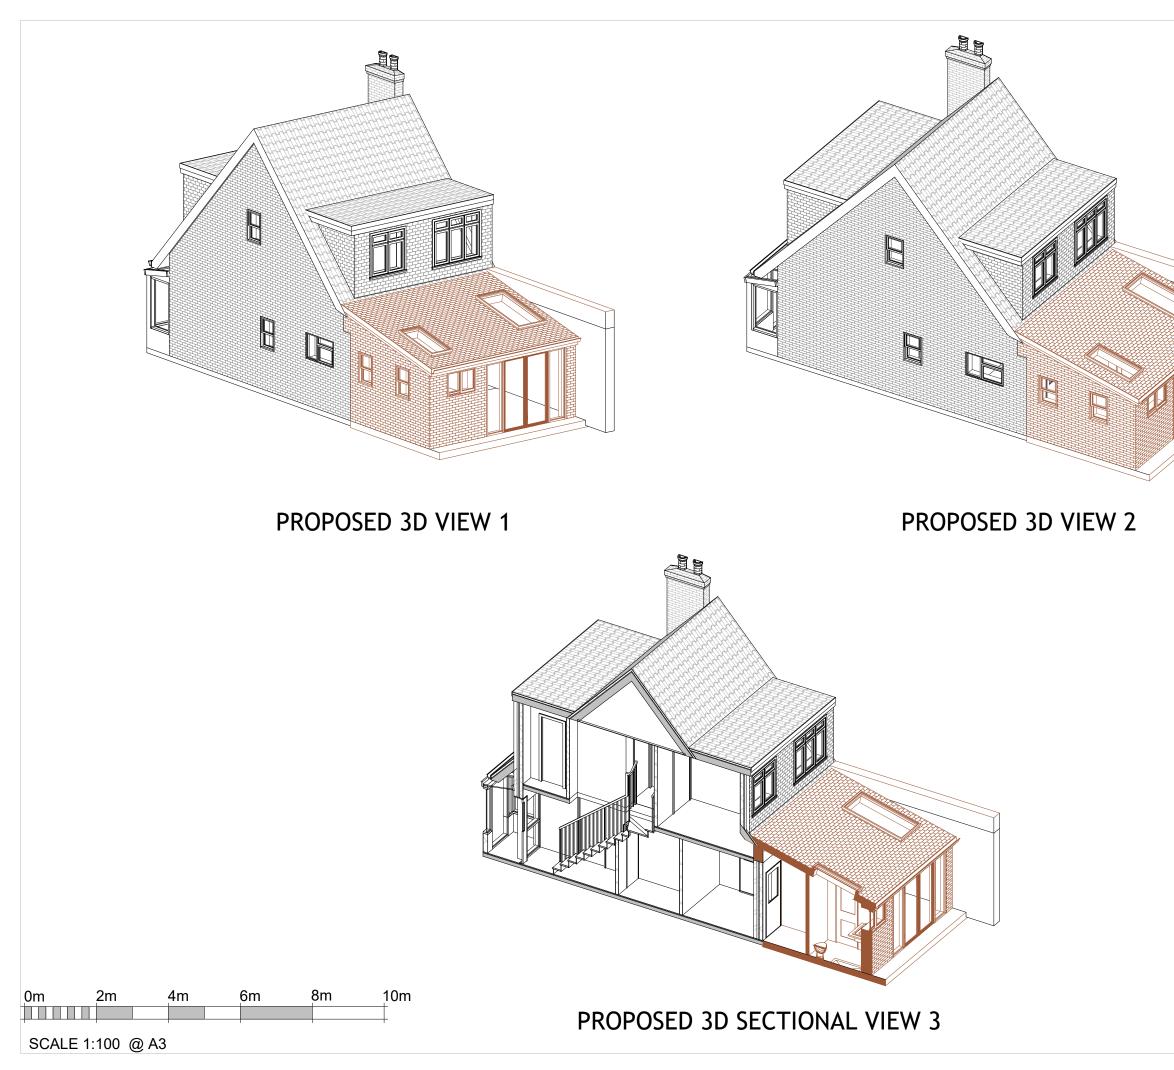

# PROPOSED 3D VIEWS

Drawing Status

For Approval

Revisions and Notes

|                                                   | EXISTING STRUCTURE                 |
|---------------------------------------------------|------------------------------------|
|                                                   | STRUCTURE TO BE DEMOLISHED         |
| LEGEND                                            | PROPOSED STRUCTURE                 |
|                                                   |                                    |
|                                                   | SHARED WALL                        |
| Project No. 20                                    | 24-03-DA16 3ND                     |
| Drawing No.                                       | A-012                              |
| Revision                                          | 00                                 |
| Scale at A3                                       | 1:100                              |
| Date                                              | 24/03/2024                         |
| Designed M                                        | I                                  |
| Drawn 🕅                                           | l                                  |
|                                                   |                                    |
|                                                   |                                    |
| ∣ ⊗≋ P                                            | PP H                               |
|                                                   | NEERS, PLANNERS & PROJECT MANAGERS |
| PEARL ENGINEERS PLANNERS &                        |                                    |
| PROJECT MANAGERS<br>02 TOWERFIELDS WESTERHAM ROAD |                                    |
| BROMLEY, BR2 6HF<br>Email: info@Pearlepp.co.uk    |                                    |
| Web: www.pearlepp.co.uk                           |                                    |
| Phone No.: 02035763199                            |                                    |

# REAR EXTENSION

Stage