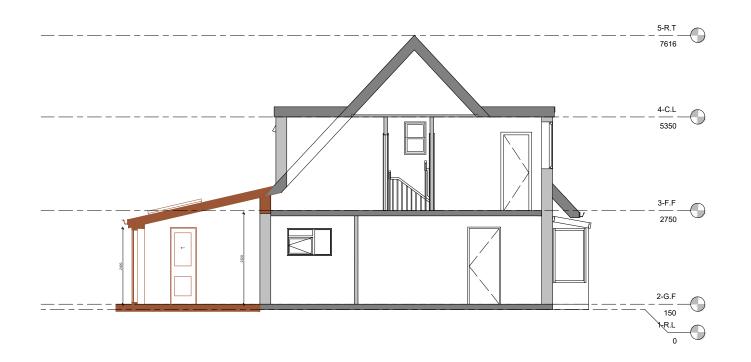

PROPOSED SECTION 1

0m 2m 4m 6m 8m 10m SCALE 1:100 @ A3 Note: The dimension deviation can be up to +/-75mm due to the tolerances and human errors as the dimensions are recorded manually. All the dimensios must check on site by contractor and such dimensions to be their responsilbility

## REAR EXTENSION

Stage

|                                              | Drawing Status                                                        |
|----------------------------------------------|-----------------------------------------------------------------------|
|                                              | or Approval                                                           |
|                                              |                                                                       |
| Re                                           | visions and Notes                                                     |
|                                              |                                                                       |
|                                              |                                                                       |
|                                              |                                                                       |
|                                              |                                                                       |
|                                              |                                                                       |
|                                              |                                                                       |
|                                              |                                                                       |
|                                              |                                                                       |
|                                              |                                                                       |
|                                              |                                                                       |
|                                              |                                                                       |
|                                              |                                                                       |
|                                              |                                                                       |
|                                              |                                                                       |
|                                              | EXISTING STRUCTURE                                                    |
|                                              | EXISTING STRUCTURE  STRUCTURE TO BE DEMOL                             |
| LEGEND                                       |                                                                       |
| LEGEND                                       | STRUCTURE TO BE DEMOL                                                 |
|                                              | PROPOSED STRUCTURE  SHARED WALL                                       |
| Project No.                                  | STRUCTURE TO BE DEMON PROPOSED STRUCTURE SHARED WALL  2024-03-DA16 3N |
|                                              | PROPOSED STRUCTURE  SHARED WALL  2024-03-DA16 3N  A-011               |
| Project No.  Drawing No.                     | STRUCTURE TO BE DEMON PROPOSED STRUCTURE SHARED WALL  2024-03-DA16 3N |
| Project No.  Drawing No.  Revision           | PROPOSED STRUCTURE  SHARED WALL  2024-03-DA16 3N  A-011  00           |
| Project No. Drawing No. Revision Scale at A3 | PROPOSED STRUCTURE  SHARED WALL  2024-03-DA16 3N  A-011  00  1:100    |