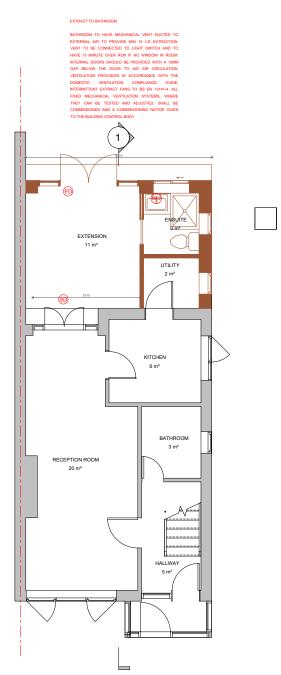

## PROPOSED GROUND FLOOR PLAN

#### 2m 6m 8m 10m 0m 4m SCALE 1:100 @ A3

### TABLE ROOMS WITHIN STAIR DOURS TO HABITABLE ROUMS WITHIN STAIR OSURE TO BE FD30 DOORS FITTED WITH A OMATIC SELF CLOSER. 25X38MM DOOR STOPS D AND SCREWED TO FRAME. THIS IS NOT REQUIRED

NUTES). MAINS POWERED BACKUP BATTREY, TO BE

UP BATTERY AND TO BE CE IN HALLWAY AND AL

SD SMOKE DETECTOR FD FIRE DOOR

MECHANICAL EXTRACT VENTILATION FAN