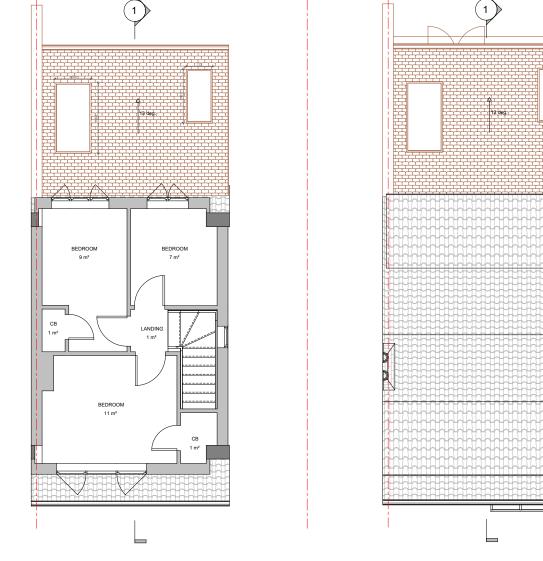

# PROPOSED FIRST FLOOR PLAN

**PROPOSED ROOF** 

Note: The dimension deviation can be up to +/-75mm due to the tolerances and human errors as the dimensions are All the dimensions are precorded manually. All the dimensios must check on site by contractor and such dimensions to be their responsibility