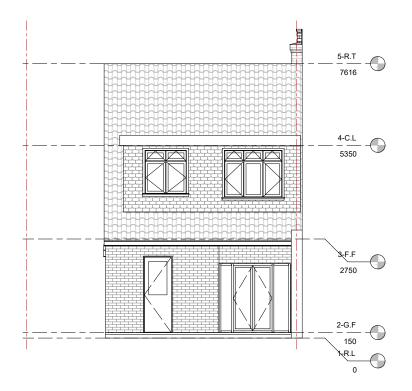

# 5-R.T. 7616 4-C.L. 5350 3-F.F. 2750

# **EXISTING FRONT ELEVATION**







# **EXISTING RIGHT SIDE ELEVATION**



## **EXISTING LEFT SIDE ELEVATION**

Note: The dimension deviation can be up to +/-75mm due to the tolerances and human errors as the dimensions are recorded manually.

All the dimensios must check on site by contractor and such dimensions to be their responsibility

Client Nam

LUKASZ

Project Address
74 DRYDEN ROAD, WELLING

DA16 3ND

Secti

REAR EXTENSION

Stage

PLANNING

Drawing Title

EXISTING ELEVATIONS

Drawing Status

For Approval

Revisions and Notes

EXISTING STRUCTURE

STRUCTURE TO BE DEMOLISHED

PROPOSED STRUCTURE

SHARED WALL

Project No. 2024-03-DA16 3ND

Drawing No. A-002

Revision 00

Scale at A3 1:100



Date Designed 24/03/2024

PEARL ENGINEERS PLANNERS & PROJECT MANAGERS

02 TOWERFIELDS WESTERHAM ROAD BROMLEY, BR2 6HF

Email: