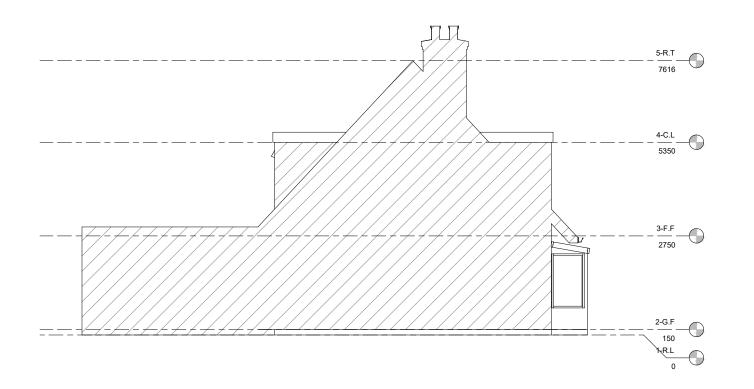

## **EXISTING LEFT SIDE ELEVATION**

Note: The dimension deviation can be up to +/-75mm due to the tolerances and human errors as the dimensions are recorded manually.

All the dimensios must check on site by contractor and such dimensions to be their responsibility