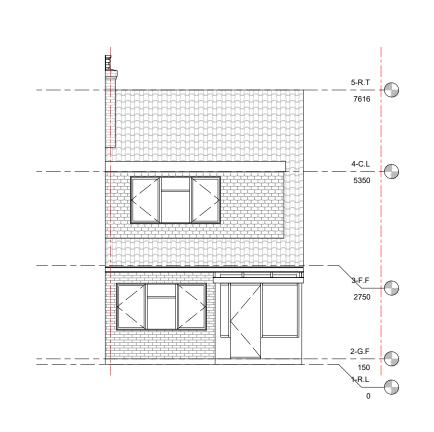

# 5-R.T. 7616 4-C.L. 5350 3-F.F. 2750

# **EXISTING FRONT ELEVATION**







# **EXISTING RIGHT SIDE ELEVATION**



## **EXISTING LEFT SIDE ELEVATION**

Note: The dimension deviation can be up to +/-75mm due to the tolerances and human errors as the dimensions are recorded manually.

All the dimensios must check on site by contractor and such dimensions to be their responsibility

Client Nam

LUKASZ

Project Address
74 DRYDEN ROAD, WELLING

DA16 3ND

Secti

REAR EXTENSION

Stage

PLANNING

Drawing Title

EXISTING ELEVATIONS

Drawing Status

For Approval

Revisions and Notes

EXISTING STRUCTURE

STRUCTURE TO BE DEMOLISHED

PROPOSED STRUCTURE

SHARED WALL

Project No. 2024-03-DA16 3ND

Drawing No. A-002

Revision 00

Scale at A3 1:100



Date Designed 24/03/2024

PEARL ENGINEERS PLANNERS &