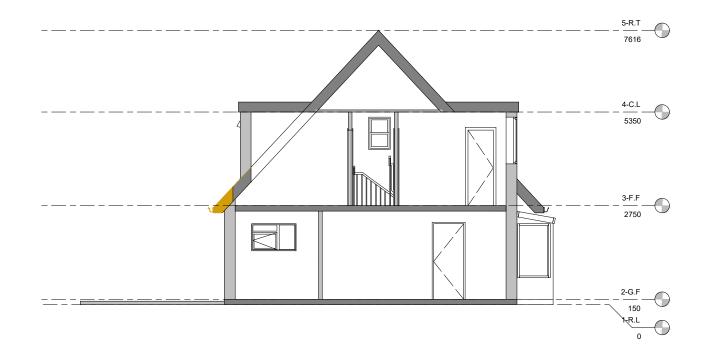

**DEMO SECTION 1** 

0m 2m 4m 6m 8m 10m SCALE 1:100 @ A3 Note: The dimension deviation can be up to +/-75mm due to the tolerances and human errors as the dimensions are recorded manually.

All the dimensios must check on site by contractor and such dimensions to be their responsilbility

## REAR EXTENSION

Stage

PLANNING Drawing Title DEMO SECTIONS Drawing Status For Approval Revisions and Notes EXISTING STRUCTURE STRUCTURE TO BE DEMOLISHED LEGEND PROPOSED STRUCTURE SHARED WALL Project No. 2024-03-DA16 3ND A-007 Drawing No. 00 1:100 Scale at A3 Date 24/03/2024 Designed