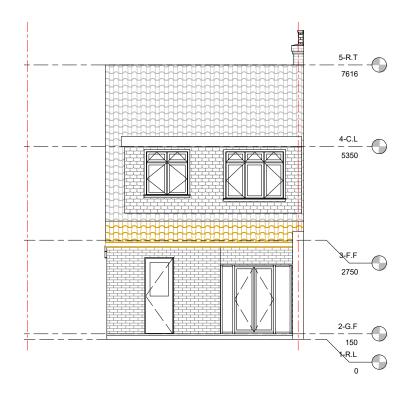

## **DEMO FRONT ELEVATION**



## **DEMO RIGHT SIDE ELEVATION**



## **DEMO REAR ELEVATION**



## **DEMO LEFT SIDE ELEVATION**

Note: The dimension deviation can be up to +/-75mm due to the tolerances and human errors as the dimensions are recorded manually. All the dimensios must check on site by contractor and such dimensions to be their responsilbility

Client Na

LUKASZ

Project Address
74 DRYDEN ROAD, WELLING
DA16 3ND

Secti

REAR EXTENSION

Stage

PLANNING

Drawing Title

DEMO ELEVATIONS

Drawing Status

For Approval

Revisions and Notes

EXISTING STRUCTURE

STRUCTURE TO BE DELIVED.

 Project No.
 2023-07-AL1 3AZ

 Drawing No.
 A-006

Revision 00
Scale at A3 1:100

Date 24/03/2024

Designed MI

LEGEND



PEARL ENGINEERS PLANNERS & PROJECT MANAGERS

02 TOWERFIELDS WESTERHAM ROAD BROMLEY, BR2 6HF

Email: info@Pe