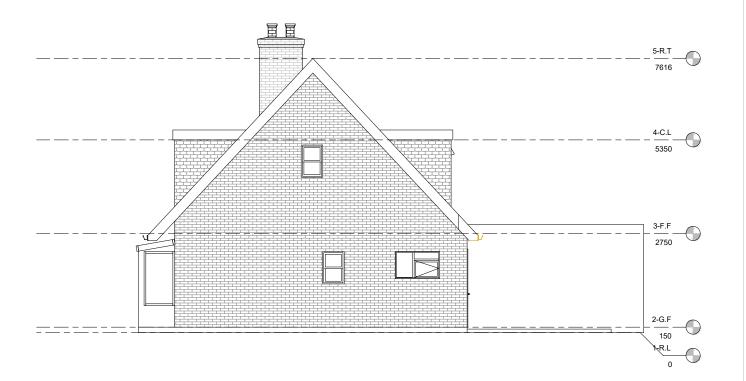

## **DEMO FRONT ELEVATION**



## **DEMO RIGHT SIDE ELEVATION**



## **DEMO REAR ELEVATION**



## **DEMO LEFT SIDE ELEVATION**

Note: The dimension deviation can be up to +/-75mm due to the tolerances and human errors as the dimensions are recorded manually. All the dimensios must check on site by contractor and such dimensions to be their responsilbility

Client Na

LUKASZ

Project Address
74 DRYDEN ROAD, WELLING
DA16 3ND

Secti

REAR EXTENSION

Stage

PLANNING

Drawing Title

DEMO ELEVATIONS

Drawing Status

For Approval

Revisions and Notes

EXISTING STRUCTURE

STRUCTURE TO BE DELIVED.

 Project No.
 2023-07-AL1 3AZ

 Drawing No.
 A-006

Revision 00
Scale at A3 1:100

Date 24/03/2024

Designed MI

LEGEND



PEARL ENGINEERS PLANNERS & PROJECT MANAGERS

02 TOWERFIELDS WESTERHAM ROAD B