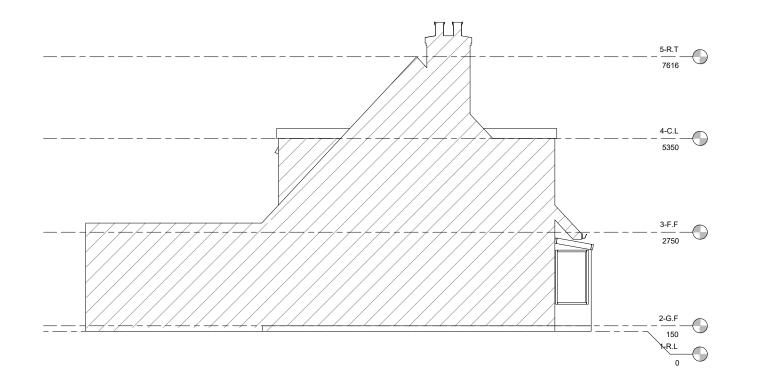

## **DEMO LEFT SIDE ELEVATION**

Note: The dimension deviation can be up to +/-75mm due to the tolerances and human errors as the dimensions are recorded manually. All the dimensios must check on site by contractor and such dimensions to be their responsilbility