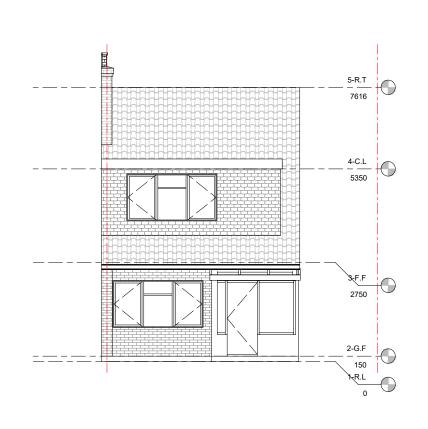

## **DEMO FRONT ELEVATION**



## **DEMO RIGHT SIDE ELEVATION**



## **DEMO REAR ELEVATION**



## **DEMO LEFT SIDE ELEVATION**

Note: The dimension deviation can be up to +/-75mm due to the tolerances and human errors as the dimensions are recorded manually. All the dimensios must check on site by contractor and such dimensions to be their responsilbility

Client Na

LUKASZ

Project Address
74 DRYDEN ROAD, WELLING
DA16 3ND

Secti

REAR EXTENSION

Stage

PLANNING

Drawing Title

DEMO ELEVATIONS

Drawing Status

For Approval

Revisions and Notes

EXISTING STRUCTURE

STRUCTURE TO BE DELIVED.

 Project No.
 2023-07-AL1 3AZ

 Drawing No.
 A-006

Revision 00
Scale at A3 1:100

Date 24/03/2024

Designed MI

LEGEND



PEARL ENGINEERS PLANNERS & PROJECT MANAGERS

02 TOWERFIELDS WESTERHAM ROAD