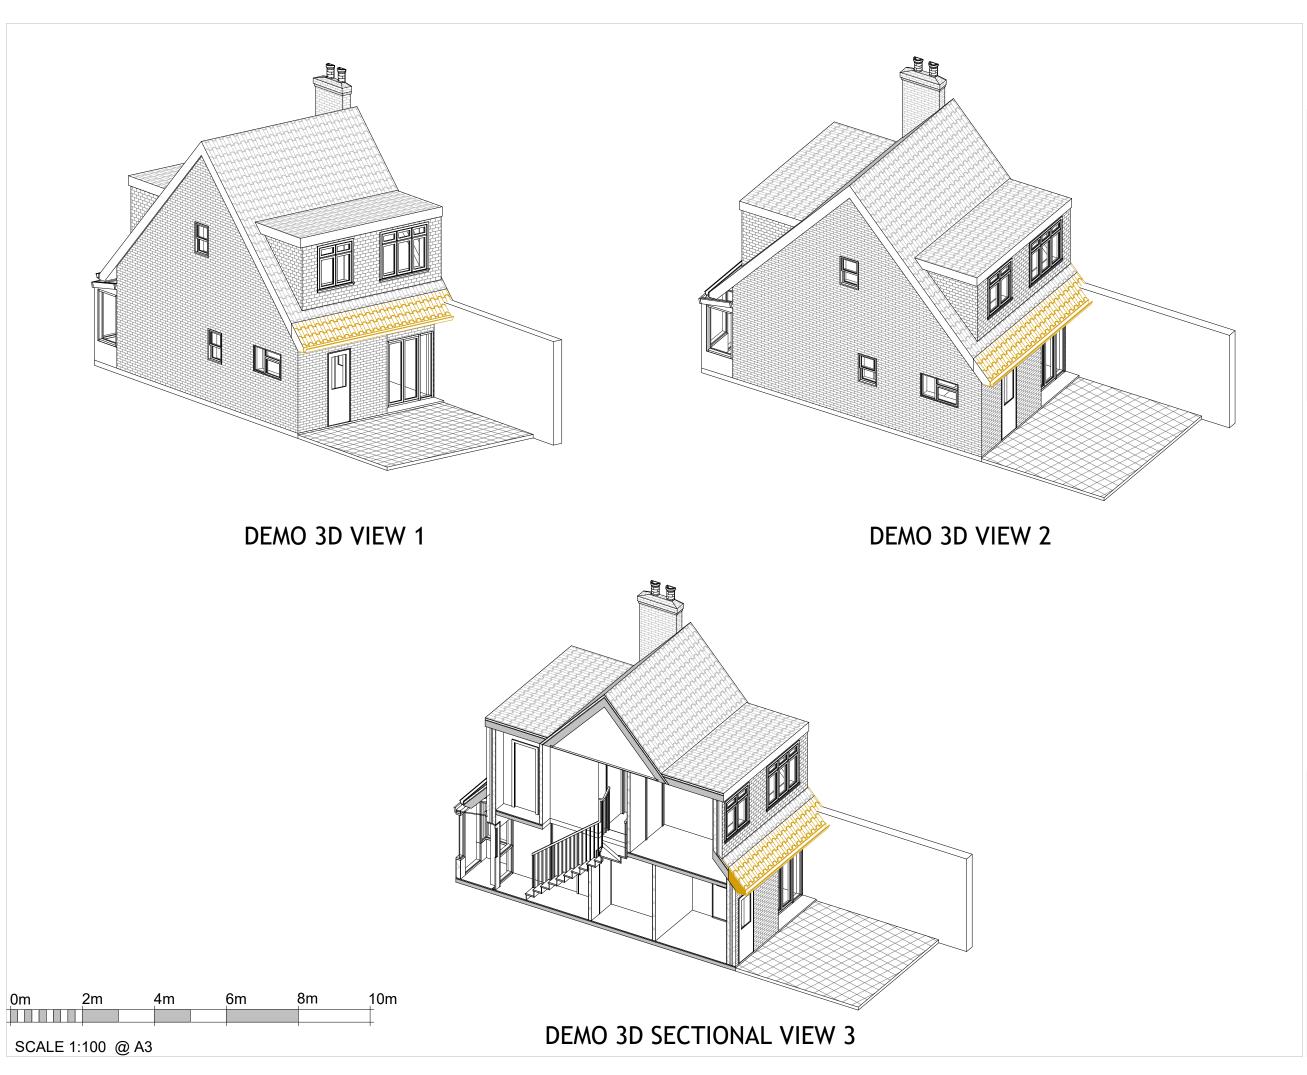

Client Name

LUKASZ

Project Address
74 DRYDEN ROAD, WELLING
DA16 3ND

Section

REAR EXTENSION

Stage

PLANNING

Drawing Title
DEMO 3D VIEWS

Drawing Status

For Approval

Revisions and Notes

STRU

STRUCTURE TO BE DEMOLISHED

SHARED WALL

Project No. 2024-03-DA16 3ND

Drawing No. A-008