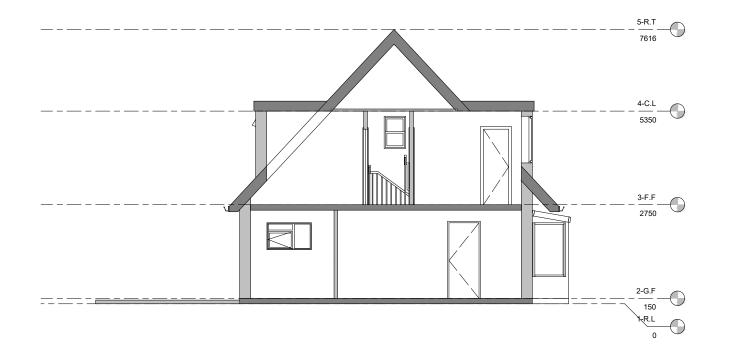

**EXISTING SECTION 1** 

0m 2m 4m 6m 8m 10m SCALE 1:100 @ A3 Note: The dimension deviation can be up to +/-75mm due to the tolerances and human errors as the dimensions are recorded manually. All the dimensios must check on site by contractor and such dimensions to be their responsilbility