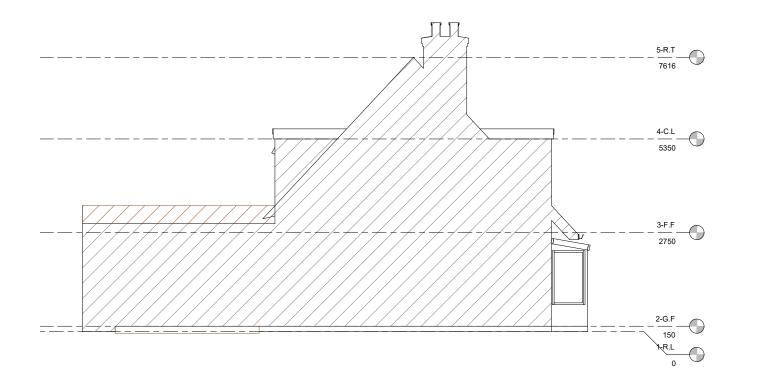

# PROPOSED LEFT SIDE ELEVATION

Note: The dimension deviation can be up to +/-75mm due to the tolerances and human errors as the dimensions are recorded manually.

All the dimensios must check on site by contractor and such dimensions to be their responsibility Client Name LUKASZ Project Address 74 DRYDEN ROAD, WELLING DA16 3ND REAR EXTENSION Stage PLANNING Drawing Title PROPOSED ELEVATIONS Drawing Status For Approval Revisions and Notes LEGEND SHARED WALL Project No. 2024-03-DA16 3ND A-010 Drawing No 00 1:100 Scale at A3 24/03/2024 Date ΜI Designed