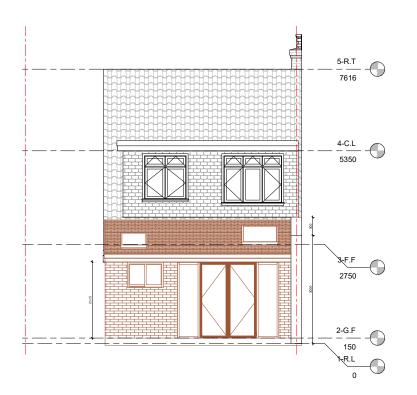

# 5-R.T 7616 4-C.L 5350 3-F.F 2750 2-G.F 150 R.L 0

### PROPOSED FRONT ELEVATION



### PROPOSED RIGHT SIDE ELEVATION



## PROPOSED REAR ELEVATION



# PROPOSED LEFT SIDE ELEVATION

Note: The dimension deviation can be up to +/-75mm due to the tolerances and human errors as the dimensions are recorded manually.

All the dimensios must check on site by contractor and such dimensions to be their responsibility Client Name LUKASZ Project Address 74 DRYDEN ROAD, WELLING DA16 3ND REAR EXTENSION Stage PLANNING Drawing Title PROPOSED ELEVATIONS Drawing Status For Approval Revisions and Notes LEGEND SHARED WALL Project No. 2024-03-DA16 3ND A-010 Drawing No 00 1:100 Scale at A3 24/03/2024 Date ΜI Designed

**EPP** 

PEARL ENGINEERS PLANNERS & PROJECT MANAGERS

02 TOWERFIELDS WESTERHAM ROAD BROMLEY, BR2 6HF

Email: info@Pearlepp.co.uk Web: www.pearlepp.co.uk Phone No.: 020357631