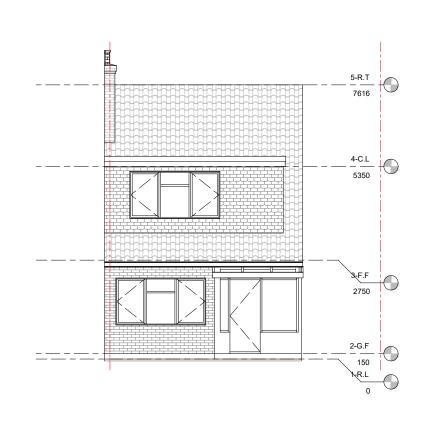

# 5-R.T 7616 4-C.L 5350 3-F.F 2750 2-G.F 150 R.L 0

### PROPOSED FRONT ELEVATION



### PROPOSED RIGHT SIDE ELEVATION



## PROPOSED REAR ELEVATION



# PROPOSED LEFT SIDE ELEVATION

Note: The dimension deviation can be up to +/-75mm due to the tolerances and human errors as the dimensions are recorded manually.

All the dimensios must check on site by contractor and such dimensions to be their responsibility Client Name LUKASZ Project Address 74 DRYDEN ROAD, WELLING DA16 3ND REAR EXTENSION Stage PLANNING Drawing Title PROPOSED ELEVATIONS Drawing Status For Approval Revisions and Notes LEGEND SHARED WALL Project No. 2024-03-DA16 3ND A-010 Drawing No 00 1:100 Scale at A3 24/03/2024 Date ΜI Designed

**EPP** 

PEARL ENGINEERS PLANNERS & PROJECT MANAGERS

02 TOWERFIELDS WESTERHAM ROAD BROML