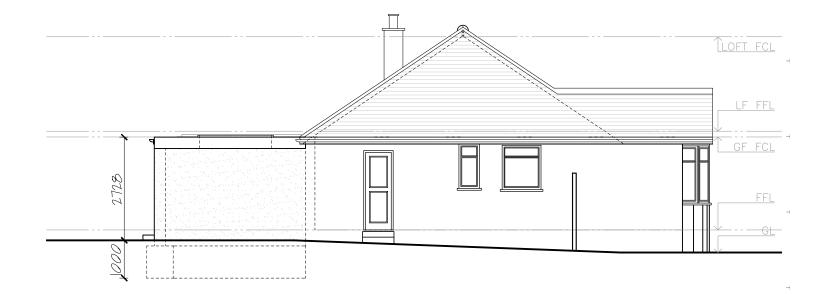

All materials to be used in the construction of the external surfaces of the new works shall match those in Side Elevation

Side Elevation

Henery

## Proposed Side Elevation

SCALE: DATE: 1/100 @ A3 March 24 Proposed Rear Extension JOB REF / ADDRESS : 26 Sutherland Avenue Welling Kent DA16 2NP

PP Ref: PP-JOB NO : MH 2407

PHASE: Permitted DRAWING NO : 07