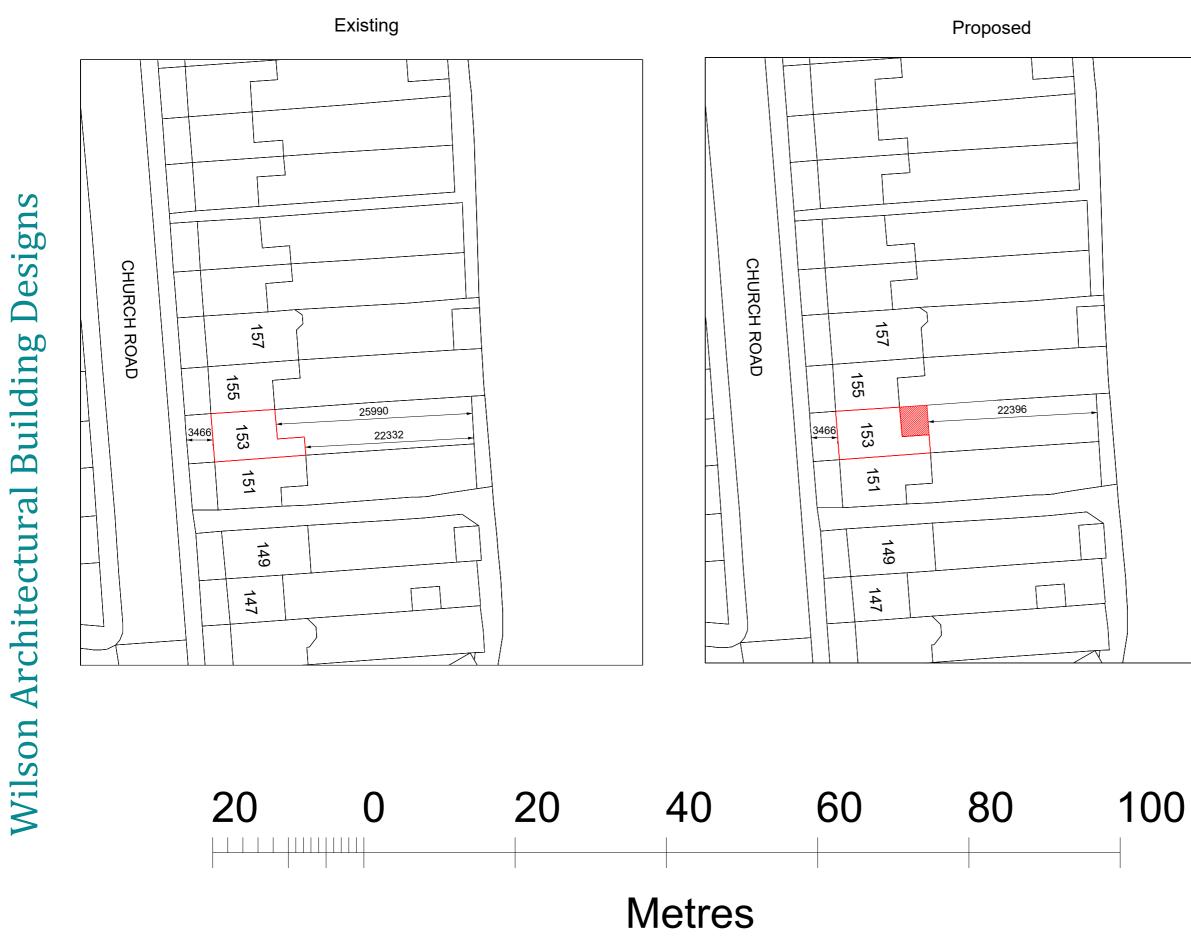

| N |                                                                                                                                                                                                                                                                                                                                                                                                                                                                   |                 |      |  |
|---|-------------------------------------------------------------------------------------------------------------------------------------------------------------------------------------------------------------------------------------------------------------------------------------------------------------------------------------------------------------------------------------------------------------------------------------------------------------------|-----------------|------|--|
|   | Drawing produced are for building regulation approval only and may not cover all elements<br>regulard to resure project completions.<br>And dimensions to be checked on alle by contractor.<br>Any discompanies with drawing/subjectifications to be raised and clarified with Wilson Architectural<br>building Designs 1.1.<br>All worknowing and materials to comply with current British/Europian standards, codes of<br>practice & manufactures testiscitore. |                 |      |  |
|   | Drawings Remain the property of Wilson Architectural Building Designs and can not be photo<br>copied (copy right law) or used in any way without the permission of Wilson Architectural Building<br>Designs Ltd                                                                                                                                                                                                                                                   |                 |      |  |
|   | Date: 28-03-2024                                                                                                                                                                                                                                                                                                                                                                                                                                                  | Scale:<br>1:500 |      |  |
|   | Project:<br>153 Church Road<br>Bexleyheath<br>DA7 4DW<br>Title:<br>Existing And Proposed<br>Block Plan                                                                                                                                                                                                                                                                                                                                                            |                 |      |  |
| 1 | Drawing No:                                                                                                                                                                                                                                                                                                                                                                                                                                                       |                 | Rev: |  |
|   | 19-21-BEX<br>BP1<br>WILSON<br>ARCHITECTURAL BUILDING DESIGNS<br>Head Office:<br>27 Tyrrell Avenue<br>Sidcup<br>Kent<br>DA16 2BT<br>T. OD 00200 5440                                                                                                                                                                                                                                                                                                               |                 |      |  |
|   | T: 020 8306 5110<br>E: info@wabdesigns.co.uk                                                                                                                                                                                                                                                                                                                                                                                                                      |                 |      |  |