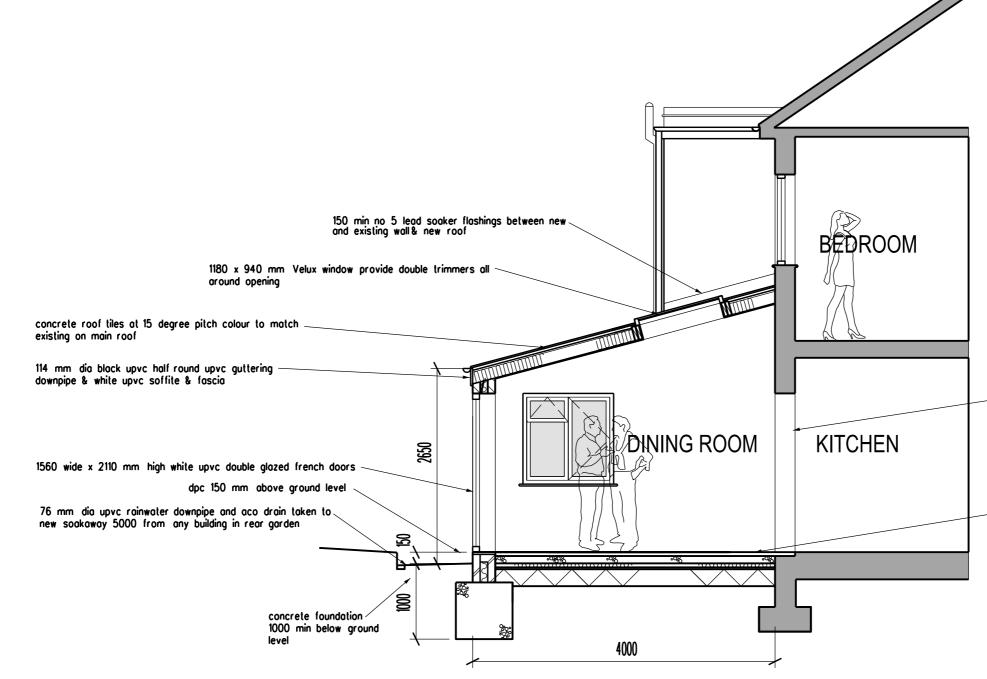

0 1 2 3

 remove patio doors retain existing lintol and make good os required

new floor to be level with existing floor

| A. Redrown<br>Revision                                                                       | 04/04/24<br>DATE                                                                                                                                                                                                                                          |
|----------------------------------------------------------------------------------------------|-----------------------------------------------------------------------------------------------------------------------------------------------------------------------------------------------------------------------------------------------------------|
| ARCHITECTS<br>TA ARCHITECTS<br>11 JOYDENS WOOD<br>KENT DA5 2HS Te<br>ta140256@googlemail.com |                                                                                                                                                                                                                                                           |
| PROPOSED GROUN<br>REAR EXTENSION<br>AT 272 LOWER ROA<br>BELEVEDERE DA17                      | AD                                                                                                                                                                                                                                                        |
| SECTION A-A                                                                                  |                                                                                                                                                                                                                                                           |
| scale<br>1:50 AT A3                                                                          | JAN 2024                                                                                                                                                                                                                                                  |
| drawing no.<br>SB/07 A                                                                       |                                                                                                                                                                                                                                                           |
|                                                                                              | REVISION<br>ARCHITECT<br>TA ARCHITECTS<br>11 JOYDENS WOOD<br>KENT DA5 2HS TE<br>ta140256@googlemail.com<br>JOB<br>PROPOSED GROUN<br>REAR EXTENSION<br>AT 272 LOWER ROA<br>BELEVEDERE DA17<br>ORAWING<br>SECTION A-A<br>SCALE<br>1:50 AT A3<br>DRAWING NO. |