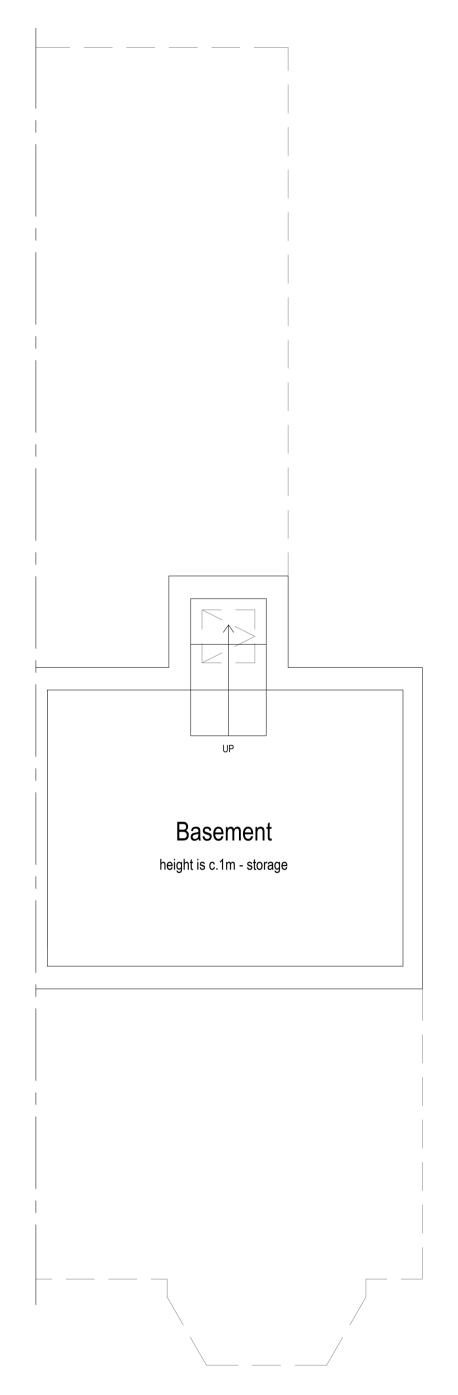

## **EXISTING**

**Ground Floor Plan** Flat 23 Area ca. 56.88 m<sup>2</sup> Flat 23 A Area ca. 2.44 m<sup>2</sup>

First Floor Plan Flat 23 Area ca. 17.17 m<sup>2</sup> Flat 23 A Area ca. 41.07 m<sup>2</sup>