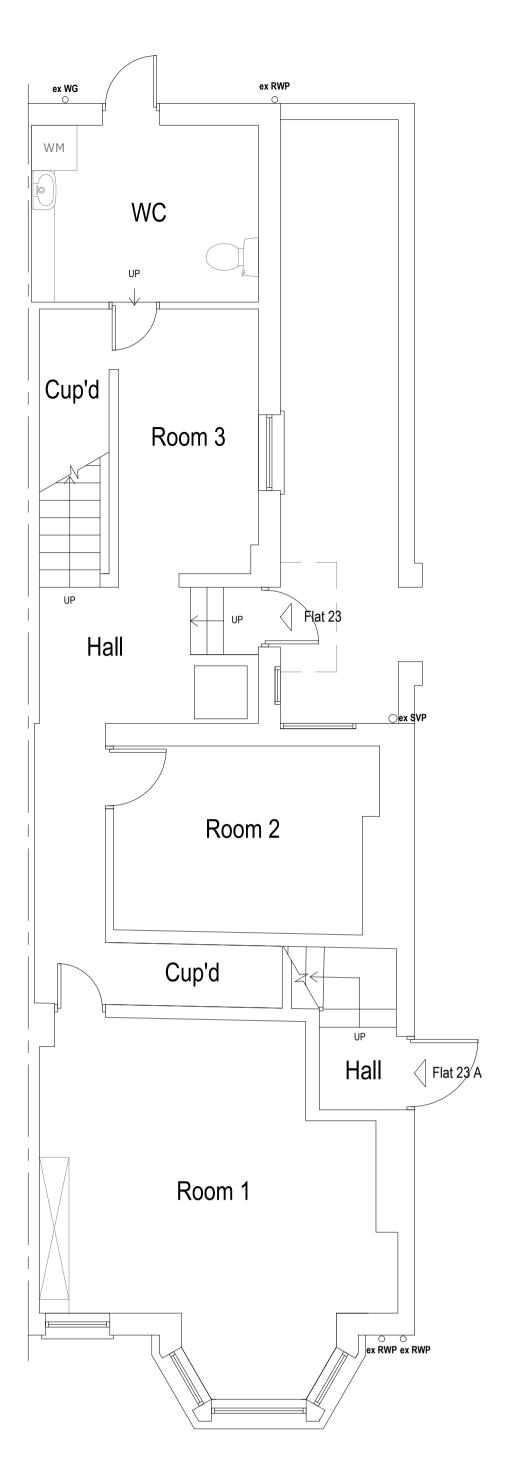

## **EXISTING**

**Ground Floor Plan** Flat 23 Area ca. 56.88 m<sup>2</sup> Flat 23 A Area ca. 2.44 m<sup>2</sup>

First Floor Plan Flat 23 Area ca. 17.17 m<sup>2</sup> Flat 23 A Area ca. 41.07 m<sup>2</sup>