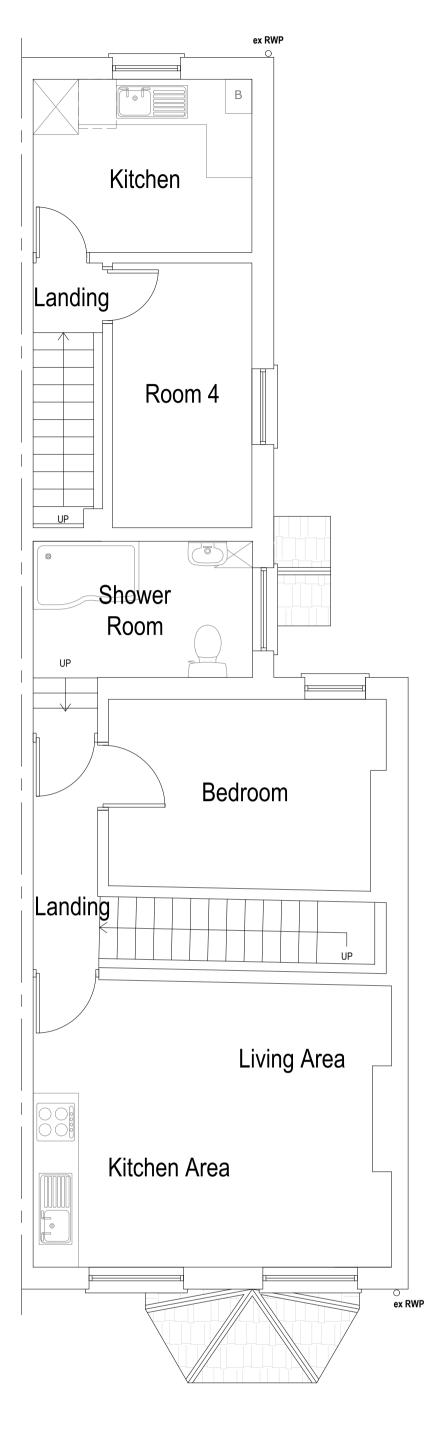

## **EXISTING**

**Ground Floor Plan** Flat 23 Area ca. 56.88 m<sup>2</sup> Flat 23 A Area ca. 2.44 m<sup>2</sup>

First Floor Plan Flat 23 Area ca. 17.17 m<sup>2</sup> Flat 23 A Area ca. 41.07 m<sup>2</sup>