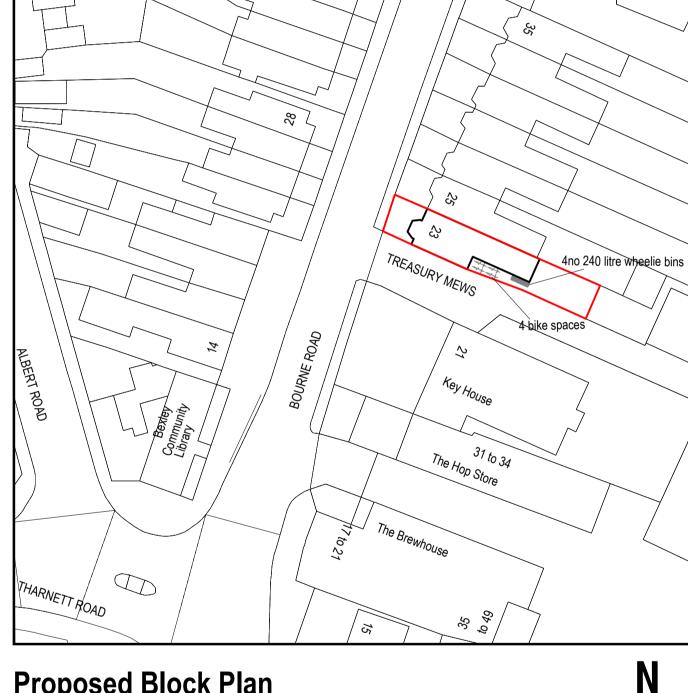

## Proposed Block Plan Scale 1:500

| Drawn by: | Project:                        | Date:         |
|-----------|---------------------------------|---------------|
| FD        | 23 Bourne Road, Bexley, DA5 1LW | 02.04.2024    |
|           |                                 |               |
|           |                                 |               |
| Client:   | Drawing Title:                  | Scale @A1:    |
|           | EXISTING BLOCK PLAN             | 1:500, 1:1250 |
| -         |                                 | 1.000, 1.1200 |