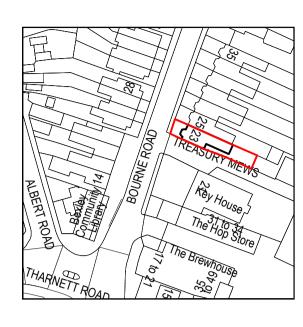

Location Plan Scale 1:1250

Existing Block Plan Scale 1:500

50 metres 0 

Note to Contractor: Contractor is recommended to carry out an intrusive site investigation prior to commencing works on site to ensure all details designed for this project are appropriate. Contractor to cross reference with Structural Calculations package for suitability, to assess site levels and confirm any design assumptions within the calculations package prior to works commencing on site. If the Contractor requires any additional information, please send a Request For Information to hello@planituk.co.uk before ordering materials and starting the works - requests will be acknowledged and responded to as soon as possible. Please ensure that the drawings have been submitted to Building Control for a Full Plans submission and the compliance report has been discharged before starting works on site.

## Proposed Block Plan Scale 1:500

| Drawn by: | Project:                        | Date:         |
|-----------|---------------------------------|---------------|
| FD        | 23 Bourne Road, Bexley, DA5 1LW | 02.04.2024    |
|           |                                 |               |
|           |                                 |               |
| Client:   | Drawing Title:                  | Scale @A1:    |
|           | EXISTING BLOCK PLAN             | 1:500, 1:1250 |
| -         |                                 | 1.000, 1.1200 |