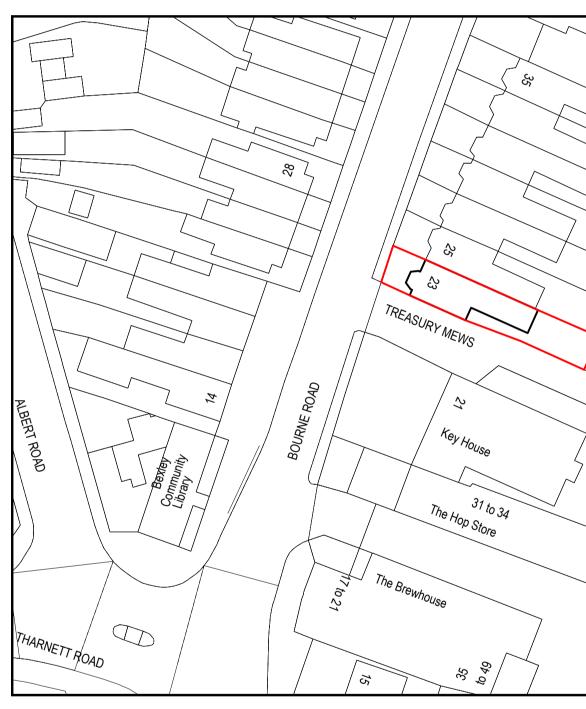

Location Plan Scale 1:1250

Existing Block Plan Scale 1:500

50 metres 0 

Note to Contractor: Contractor is recommended to carry out an intrusive site investigation prior to commencing works on site to ensure all details designed for this project are appropriate. Contractor to cross reference with Structural Calculations package for suitability, to assess site levels and confirm any design assumptions within the calculations package prior to works commencing on site. If the Contractor requires any additional information, please send a Request For Information to hello@planituk.co.uk before ordering materials and starting the works - requests will be acknowledged and responded to as soon as possible. Please ensure that the drawings have been submitted to Building Control for a Full Plans submission and the compliance report has been discharged before starting works on site.

## Proposed Block Plan Scale 1:500

| Drawn by: | Project:                        | Date:         |
|-----------|---------------------------------|---------------|
| FD        | 23 Bourne Road, Bexley, DA5 1LW | 02.04.2024    |
|           |                                 |               |
|           |                                 |               |
| Client:   | Drawing Title:                  | Scale @A1:    |
|           | EXISTING BLOCK PLAN             | 1:500, 1:1250 |
| -         |                                 | 1.000, 1.1200 |