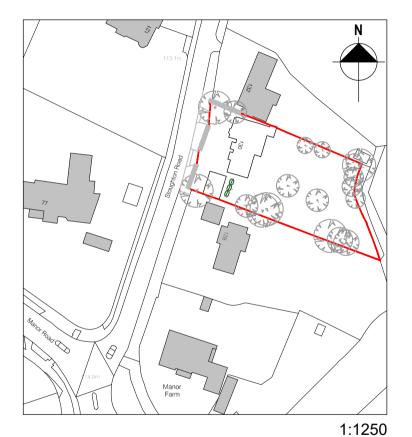

Where existing trees are to be retained they should be subject to a full Arboricultural inspection for safe All trees are to be planted so as to ensure they are a minimum of 5 metres from buildings and 3 metres from drainage and services. A suitable method of foundation is to be provided to accommodate the proposed tree planting.

Sketch proposals are for illustrative purposes only 6 as such are subject to detailed sile investigation including ground condisons/contaminants, drainage, design 6 planning/density negotiations. Sketch proposals may be based upon enlargements of 05 sketch 8 visual estimations of existing site features, accuracy will therefore need to be verified by survey. Sketch proposals have not been considere in respect of COM Regulations.

Title: Site Location Plan

Status: Planning

Checked: pr

Drawn: **dm**Drawing Ref: 200-240326

Date: 26/03/2024 Scale:as shown@A4

Job No: **220117** 

Drg No:PL-SP-001a Rev: B

Architecture Interiors
Management Planning