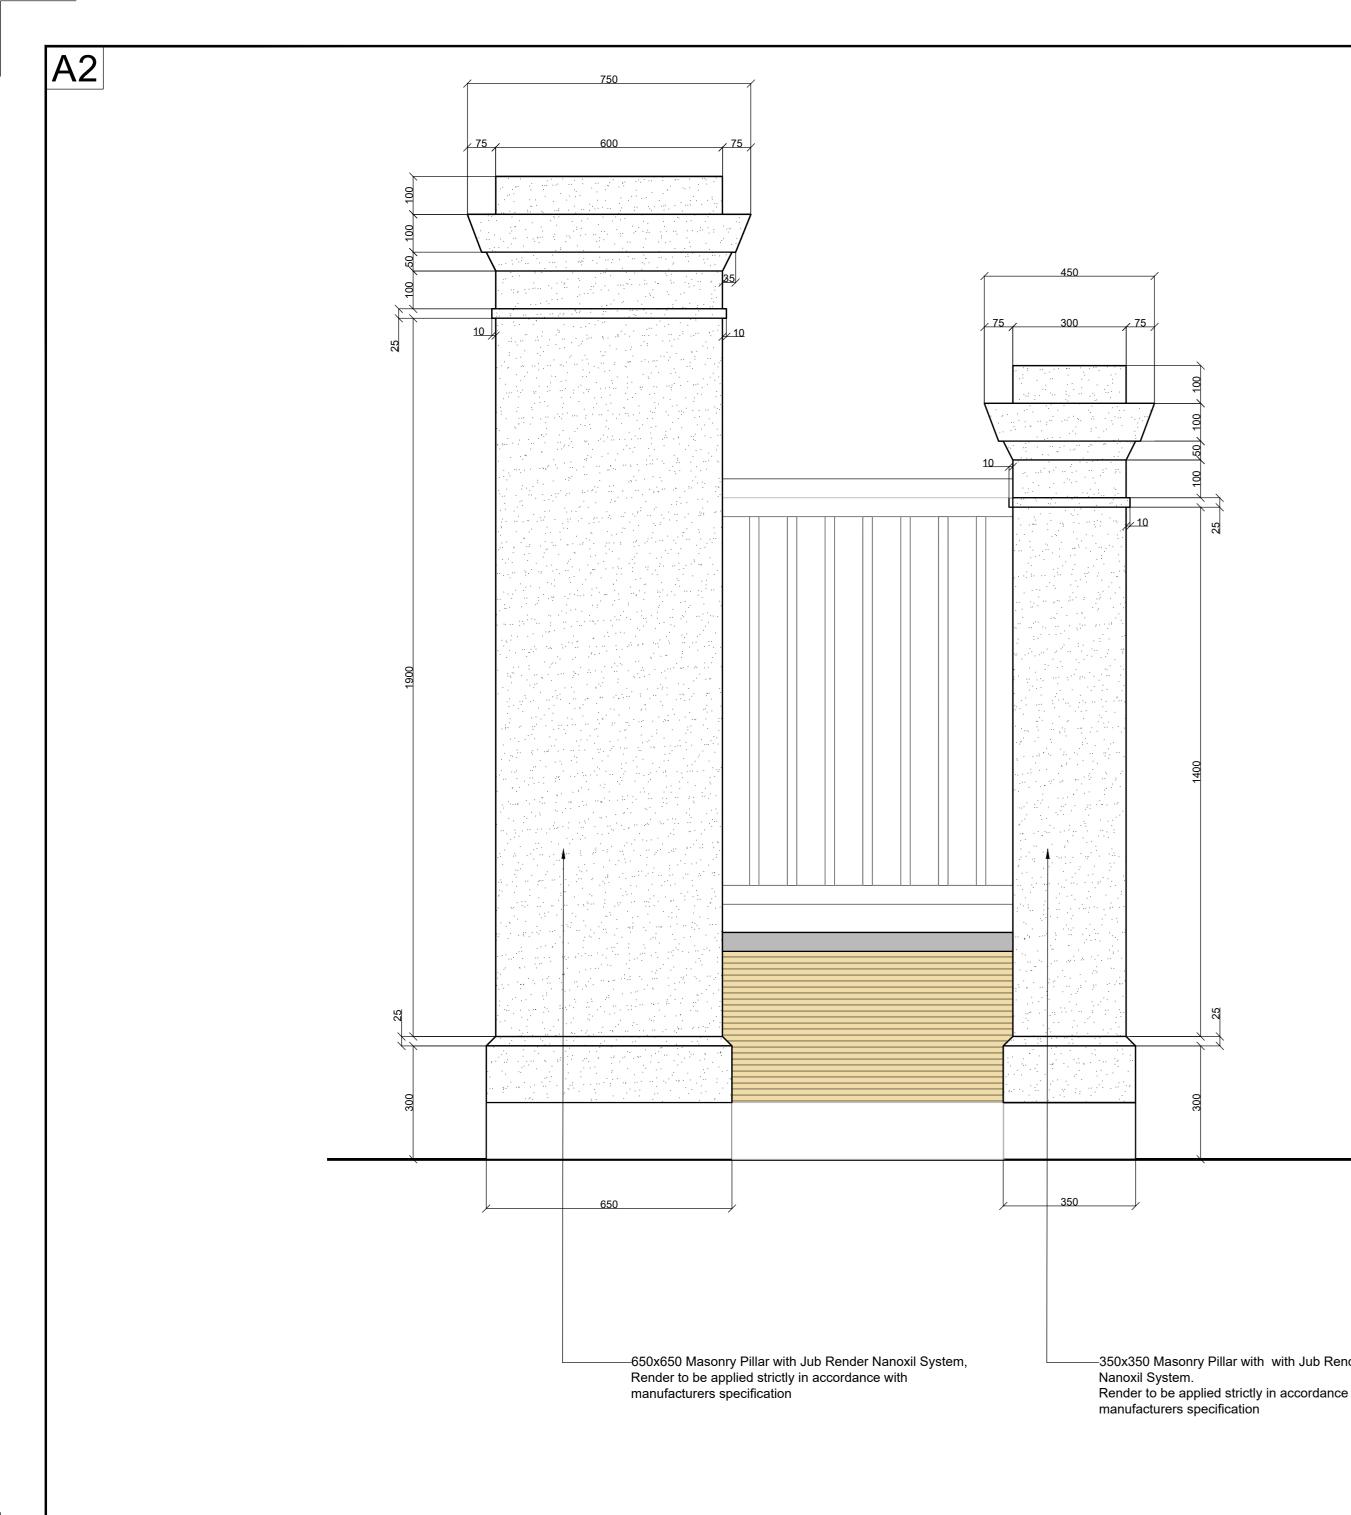

|          | C This drawing and the building works depicted are the copyright of SKM Design Ltd and may not be<br>reproduced or amended except by written permission. No liability will be accepted for amendments made<br>by other persons.                                                                                                                                                                                                                               |
|----------|---------------------------------------------------------------------------------------------------------------------------------------------------------------------------------------------------------------------------------------------------------------------------------------------------------------------------------------------------------------------------------------------------------------------------------------------------------------|
|          | The Contractor is to check and verify all building and site dimensions, levels and sewer invert levels at<br>connection points before work starts. The Contractor is to comply in all respects with current Building<br>Legislation, British Standard Specifications, Building Regulations, Construction (Design & Management)                                                                                                                                |
|          | Regulations, Party Wall Act, etc. whether or not specifically stated on this drawing. This drawing must<br>be read with and checked against any structural, geotechnical or other specialist documentation provided.<br>This drawing is not intended to show details of foundations, ground conditions or ground contaminants.<br>Each area of ground relied upon to support any structure depicted (including drainage) must be                              |
|          | investigated by the Contractor. A suitable method of foundation should be provided allowing for existing<br>ground conditions. Any suspect or fluid ground, contaminates on or within the ground, should be further<br>investigated by a suitable expert. Any earthwork constructions shown indicate typical slopes for guidance<br>only & should be further investigated by a suitable expert.                                                               |
|          | Where existing trees are to be retained they should be subject to a full Arboricultural inspection for safety.<br>All trees are to be planted so as to ensure they are a minimum of 5 metres from buildings and 3 metres<br>from drainage and services. A suitable method of foundation is to be provided to accommodate the<br>proposed tree planting.                                                                                                       |
|          | Sketch proposals are for illustrative purposes only & as such are subject to detailed site investigation<br>including ground conditions/contaminants, drainage, design & planning/density negotiations. Sketch<br>proposals may be based upon enlargements of OS sheets & visual estimations of existing site<br>features, accuracy will therefore need to be verified by survey. Sketch proposals have not been considered<br>in respect of CDM Regulations. |
|          | Notes:                                                                                                                                                                                                                                                                                                                                                                                                                                                        |
|          |                                                                                                                                                                                                                                                                                                                                                                                                                                                               |
|          |                                                                                                                                                                                                                                                                                                                                                                                                                                                               |
|          |                                                                                                                                                                                                                                                                                                                                                                                                                                                               |
|          |                                                                                                                                                                                                                                                                                                                                                                                                                                                               |
|          |                                                                                                                                                                                                                                                                                                                                                                                                                                                               |
|          |                                                                                                                                                                                                                                                                                                                                                                                                                                                               |
|          |                                                                                                                                                                                                                                                                                                                                                                                                                                                               |
|          |                                                                                                                                                                                                                                                                                                                                                                                                                                                               |
|          |                                                                                                                                                                                                                                                                                                                                                                                                                                                               |
|          |                                                                                                                                                                                                                                                                                                                                                                                                                                                               |
|          |                                                                                                                                                                                                                                                                                                                                                                                                                                                               |
|          |                                                                                                                                                                                                                                                                                                                                                                                                                                                               |
|          | Revisions:                                                                                                                                                                                                                                                                                                                                                                                                                                                    |
|          | 1:20 - 0 200mm 400mm 600mm 800mm 1000 1200 1400 1600 1800 2000<br>1:200 - <u>0 2m 4m 6m 8m 10m 12m 14m 16m 18m 20m</u><br>1:100 - 0 1m 2m 3m 4m 5m 6m 7m 8m 9m 10m                                                                                                                                                                                                                                                                                            |
|          | 1:1250 - 0 25m 50mm 75m 100m 125m   1:500 - 0 10m 20m 30m 40m 50m   1:500 - 0 10m 20m 30m 40m 50m   1:500 - 0 10m 20m 30m 40m 50m                                                                                                                                                                                                                                                                                                                             |
|          | 1:5 - 0 ' 100mm ' 200mm ' 300mm ' 400mm ' 500mm<br>                                                                                                                                                                                                                                                                                                                                                                                                           |
|          | <b>SKM Design</b><br>T/F: 0116 277 9600                                                                                                                                                                                                                                                                                                                                                                                                                       |
|          | Wb: skmdesign.co.uk<br>Em: info@skmdesign.co.uk                                                                                                                                                                                                                                                                                                                                                                                                               |
|          | Ad: Unit D, Edward House, Grange Business Park                                                                                                                                                                                                                                                                                                                                                                                                                |
|          | Enderby Road, Whetstone, Leicester, LE8 6EP                                                                                                                                                                                                                                                                                                                                                                                                                   |
|          | Client: Mr. Guv Birk                                                                                                                                                                                                                                                                                                                                                                                                                                          |
|          | Project: 130 Stoughton Road<br>Oadby, Leicester<br>LE2 4FP                                                                                                                                                                                                                                                                                                                                                                                                    |
|          | Title: Proposed Gates and Boundary wall<br>Elevation<br>(Proposed Pillar Dimension)                                                                                                                                                                                                                                                                                                                                                                           |
|          |                                                                                                                                                                                                                                                                                                                                                                                                                                                               |
| nder     | Status:PlanningChecked:prDrawn:dmDate:01/03/2024Scale:1:10@A2                                                                                                                                                                                                                                                                                                                                                                                                 |
| e with   | Drawn. uni Date. 01/03/2024 Scale. 1.10@A2<br>Drawing Ref:200-240301                                                                                                                                                                                                                                                                                                                                                                                          |
|          | Job No: 220117 Drg No: PL-E-008 Rev: XX                                                                                                                                                                                                                                                                                                                                                                                                                       |
| PLANNING | Architecture Interiors Landscaping                                                                                                                                                                                                                                                                                                                                                                                                                            |
|          | Management Planning Surveying                                                                                                                                                                                                                                                                                                                                                                                                                                 |