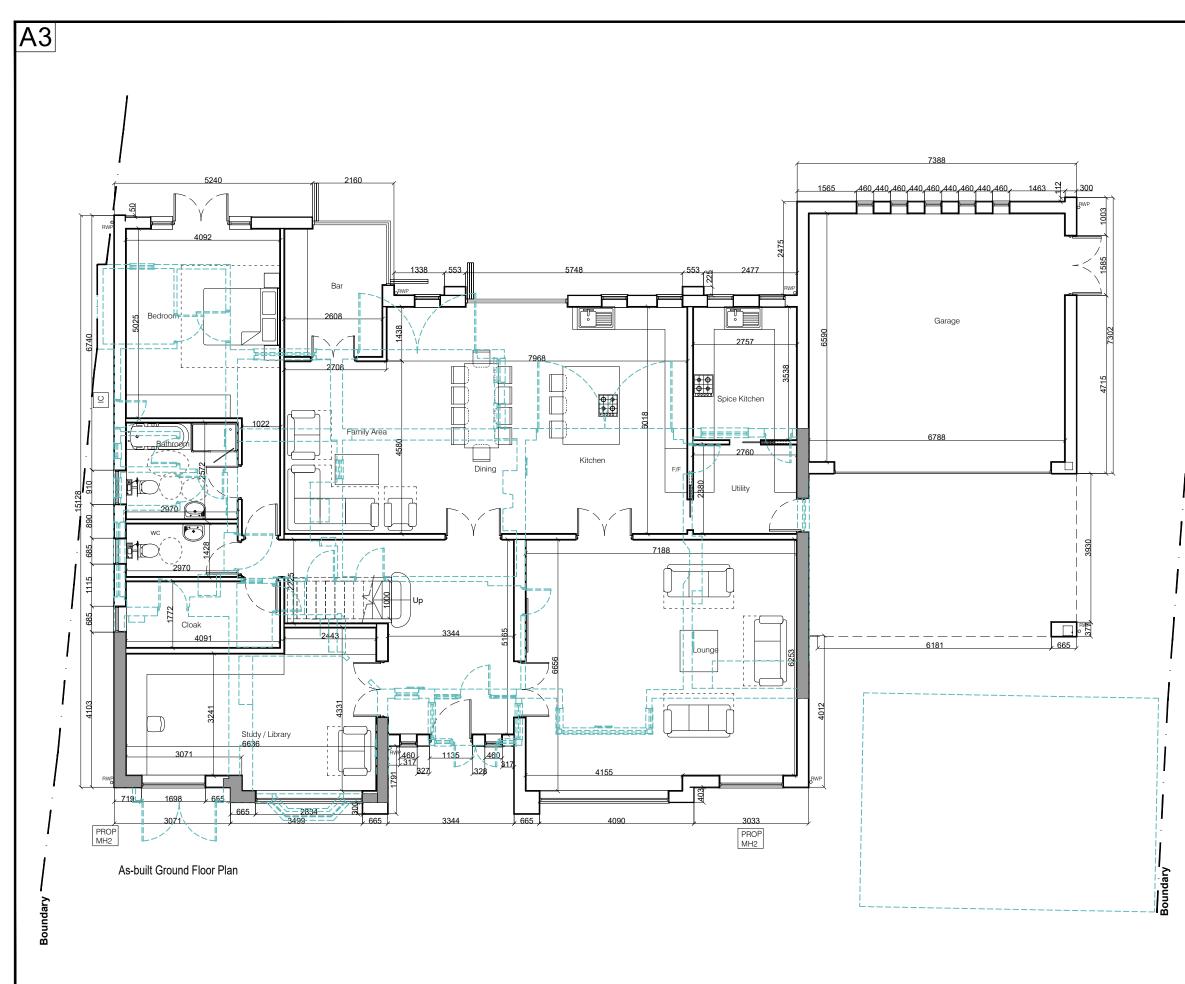

PLANNING

|   | O This drawing and the building works depicted are the copyright of SKM Design Ltd and may not be<br>reproduced or amended except by written permission. No liability will be accepted for amendments made<br>by other persons.                                                                                                                                                                                                                                                                                                                                                                              |
|---|--------------------------------------------------------------------------------------------------------------------------------------------------------------------------------------------------------------------------------------------------------------------------------------------------------------------------------------------------------------------------------------------------------------------------------------------------------------------------------------------------------------------------------------------------------------------------------------------------------------|
|   | The Contractor is to check and verify all building and site dimensions, levels and sewer invert levels at<br>connection points before work starts. The Contractor is to comply in all respects with current Building<br>Legislations, British Standard Specifications, Building Regulations, Construction (Design & Management)<br>Regulations, Party Wall Act, etc. whether or not specifically stated on this drawing. This drawing must<br>be read with and checked against any structural, gelotechnical or other specialist documentation provided.                                                     |
|   | This drawing is not intended to show details of foundations, ground conditions or ground contaminants.<br>Each area of ground relied upon to support any structure depicted (including drainage) must be<br>investigated by the Contractor. A suitable method of foundation should be provided allowing for existing<br>ground conditions. Any suspect or fluid ground, contaminates on or within the ground, should be further<br>investigated by an Contable expert. Any earthwork constructions shown indicate typical slopes for guidance<br>only & should be further investigated by a suitable expert. |
|   | Where existing trees are to be retained they should be subject to a full Arboricultural inspection for safety.<br>All trees are to be planted so as to ensure they are a minimum of 5 metres from buildings and 3 metres<br>from drainage and services. A suitable method of foundation is to be provided to accommodate the<br>proposed tree planting.                                                                                                                                                                                                                                                      |
|   | Sketch proposals are for illustrative purposes only & as such are subject to detailed site investigation<br>including ground conditions/contaminants, drainage, design & planning/density neopliations. Sketch<br>proposals may be based upon enlargements of OS sheets & visual estimations of existing site<br>features, accuracy will herefore need to be verified by survey. Sketch proposals have not been considered<br>in respect of CDM Regulations.                                                                                                                                                 |
|   | Notes:                                                                                                                                                                                                                                                                                                                                                                                                                                                                                                                                                                                                       |
|   | — — — Demolitions                                                                                                                                                                                                                                                                                                                                                                                                                                                                                                                                                                                            |
|   | Existing wall                                                                                                                                                                                                                                                                                                                                                                                                                                                                                                                                                                                                |
|   |                                                                                                                                                                                                                                                                                                                                                                                                                                                                                                                                                                                                              |
| - |                                                                                                                                                                                                                                                                                                                                                                                                                                                                                                                                                                                                              |
|   |                                                                                                                                                                                                                                                                                                                                                                                                                                                                                                                                                                                                              |
|   |                                                                                                                                                                                                                                                                                                                                                                                                                                                                                                                                                                                                              |
|   |                                                                                                                                                                                                                                                                                                                                                                                                                                                                                                                                                                                                              |
|   |                                                                                                                                                                                                                                                                                                                                                                                                                                                                                                                                                                                                              |
|   |                                                                                                                                                                                                                                                                                                                                                                                                                                                                                                                                                                                                              |
|   |                                                                                                                                                                                                                                                                                                                                                                                                                                                                                                                                                                                                              |
|   |                                                                                                                                                                                                                                                                                                                                                                                                                                                                                                                                                                                                              |
|   | Revisions:                                                                                                                                                                                                                                                                                                                                                                                                                                                                                                                                                                                                   |
|   | 1:20 - 0 200mm 400mm 600mm 800mm 1000 1200                                                                                                                                                                                                                                                                                                                                                                                                                                                                                                                                                                   |
|   | 1:200 - 0 2m 4m 6m 8m 10m 12m<br>1:100 - 0 1m 2m 3m 4m 5m 6m                                                                                                                                                                                                                                                                                                                                                                                                                                                                                                                                                 |
|   | 1:1250 - 0 25m 50mm 75m                                                                                                                                                                                                                                                                                                                                                                                                                                                                                                                                                                                      |
|   | 1:500 - 0 10m 20m 30m<br>1:50 - 0 1m 2m 3m<br>1:5 - 0 100mm 200mm 300mm                                                                                                                                                                                                                                                                                                                                                                                                                                                                                                                                      |
|   |                                                                                                                                                                                                                                                                                                                                                                                                                                                                                                                                                                                                              |
|   | SKM Design<br>T/F: 0116 277 9600                                                                                                                                                                                                                                                                                                                                                                                                                                                                                                                                                                             |
|   | Wb: skmdesign.co.uk DESIGN                                                                                                                                                                                                                                                                                                                                                                                                                                                                                                                                                                                   |
|   | Em: info@skmdesign.co.uk<br>Ad: Unit D, Edward House, Grange Business Park,                                                                                                                                                                                                                                                                                                                                                                                                                                                                                                                                  |
|   | Enderby Road, Whetstone, Leicester, LE8 6EP                                                                                                                                                                                                                                                                                                                                                                                                                                                                                                                                                                  |
|   | Client: <b>Mr. Guv Birk</b>                                                                                                                                                                                                                                                                                                                                                                                                                                                                                                                                                                                  |
|   |                                                                                                                                                                                                                                                                                                                                                                                                                                                                                                                                                                                                              |
|   | Project: 130 Stoughton Road                                                                                                                                                                                                                                                                                                                                                                                                                                                                                                                                                                                  |
|   | Oadby, Leicster<br>LE2 4FP                                                                                                                                                                                                                                                                                                                                                                                                                                                                                                                                                                                   |
|   |                                                                                                                                                                                                                                                                                                                                                                                                                                                                                                                                                                                                              |
|   | Title: As-built Ground Floor Plan                                                                                                                                                                                                                                                                                                                                                                                                                                                                                                                                                                            |
|   | Status: <b>Planning</b> Checked: <b>pr</b>                                                                                                                                                                                                                                                                                                                                                                                                                                                                                                                                                                   |
|   | Drawn: dm Date: 01/03/2024 Scale: 1:100@A3                                                                                                                                                                                                                                                                                                                                                                                                                                                                                                                                                                   |
|   | Drawing Ref: 200-240301                                                                                                                                                                                                                                                                                                                                                                                                                                                                                                                                                                                      |
|   | Job No: 220117 Drg No: PL-P-004 Rev: XX                                                                                                                                                                                                                                                                                                                                                                                                                                                                                                                                                                      |
|   | Architecture Interiors Landscaping                                                                                                                                                                                                                                                                                                                                                                                                                                                                                                                                                                           |
| 1 | Management Planning Surveying                                                                                                                                                                                                                                                                                                                                                                                                                                                                                                                                                                                |