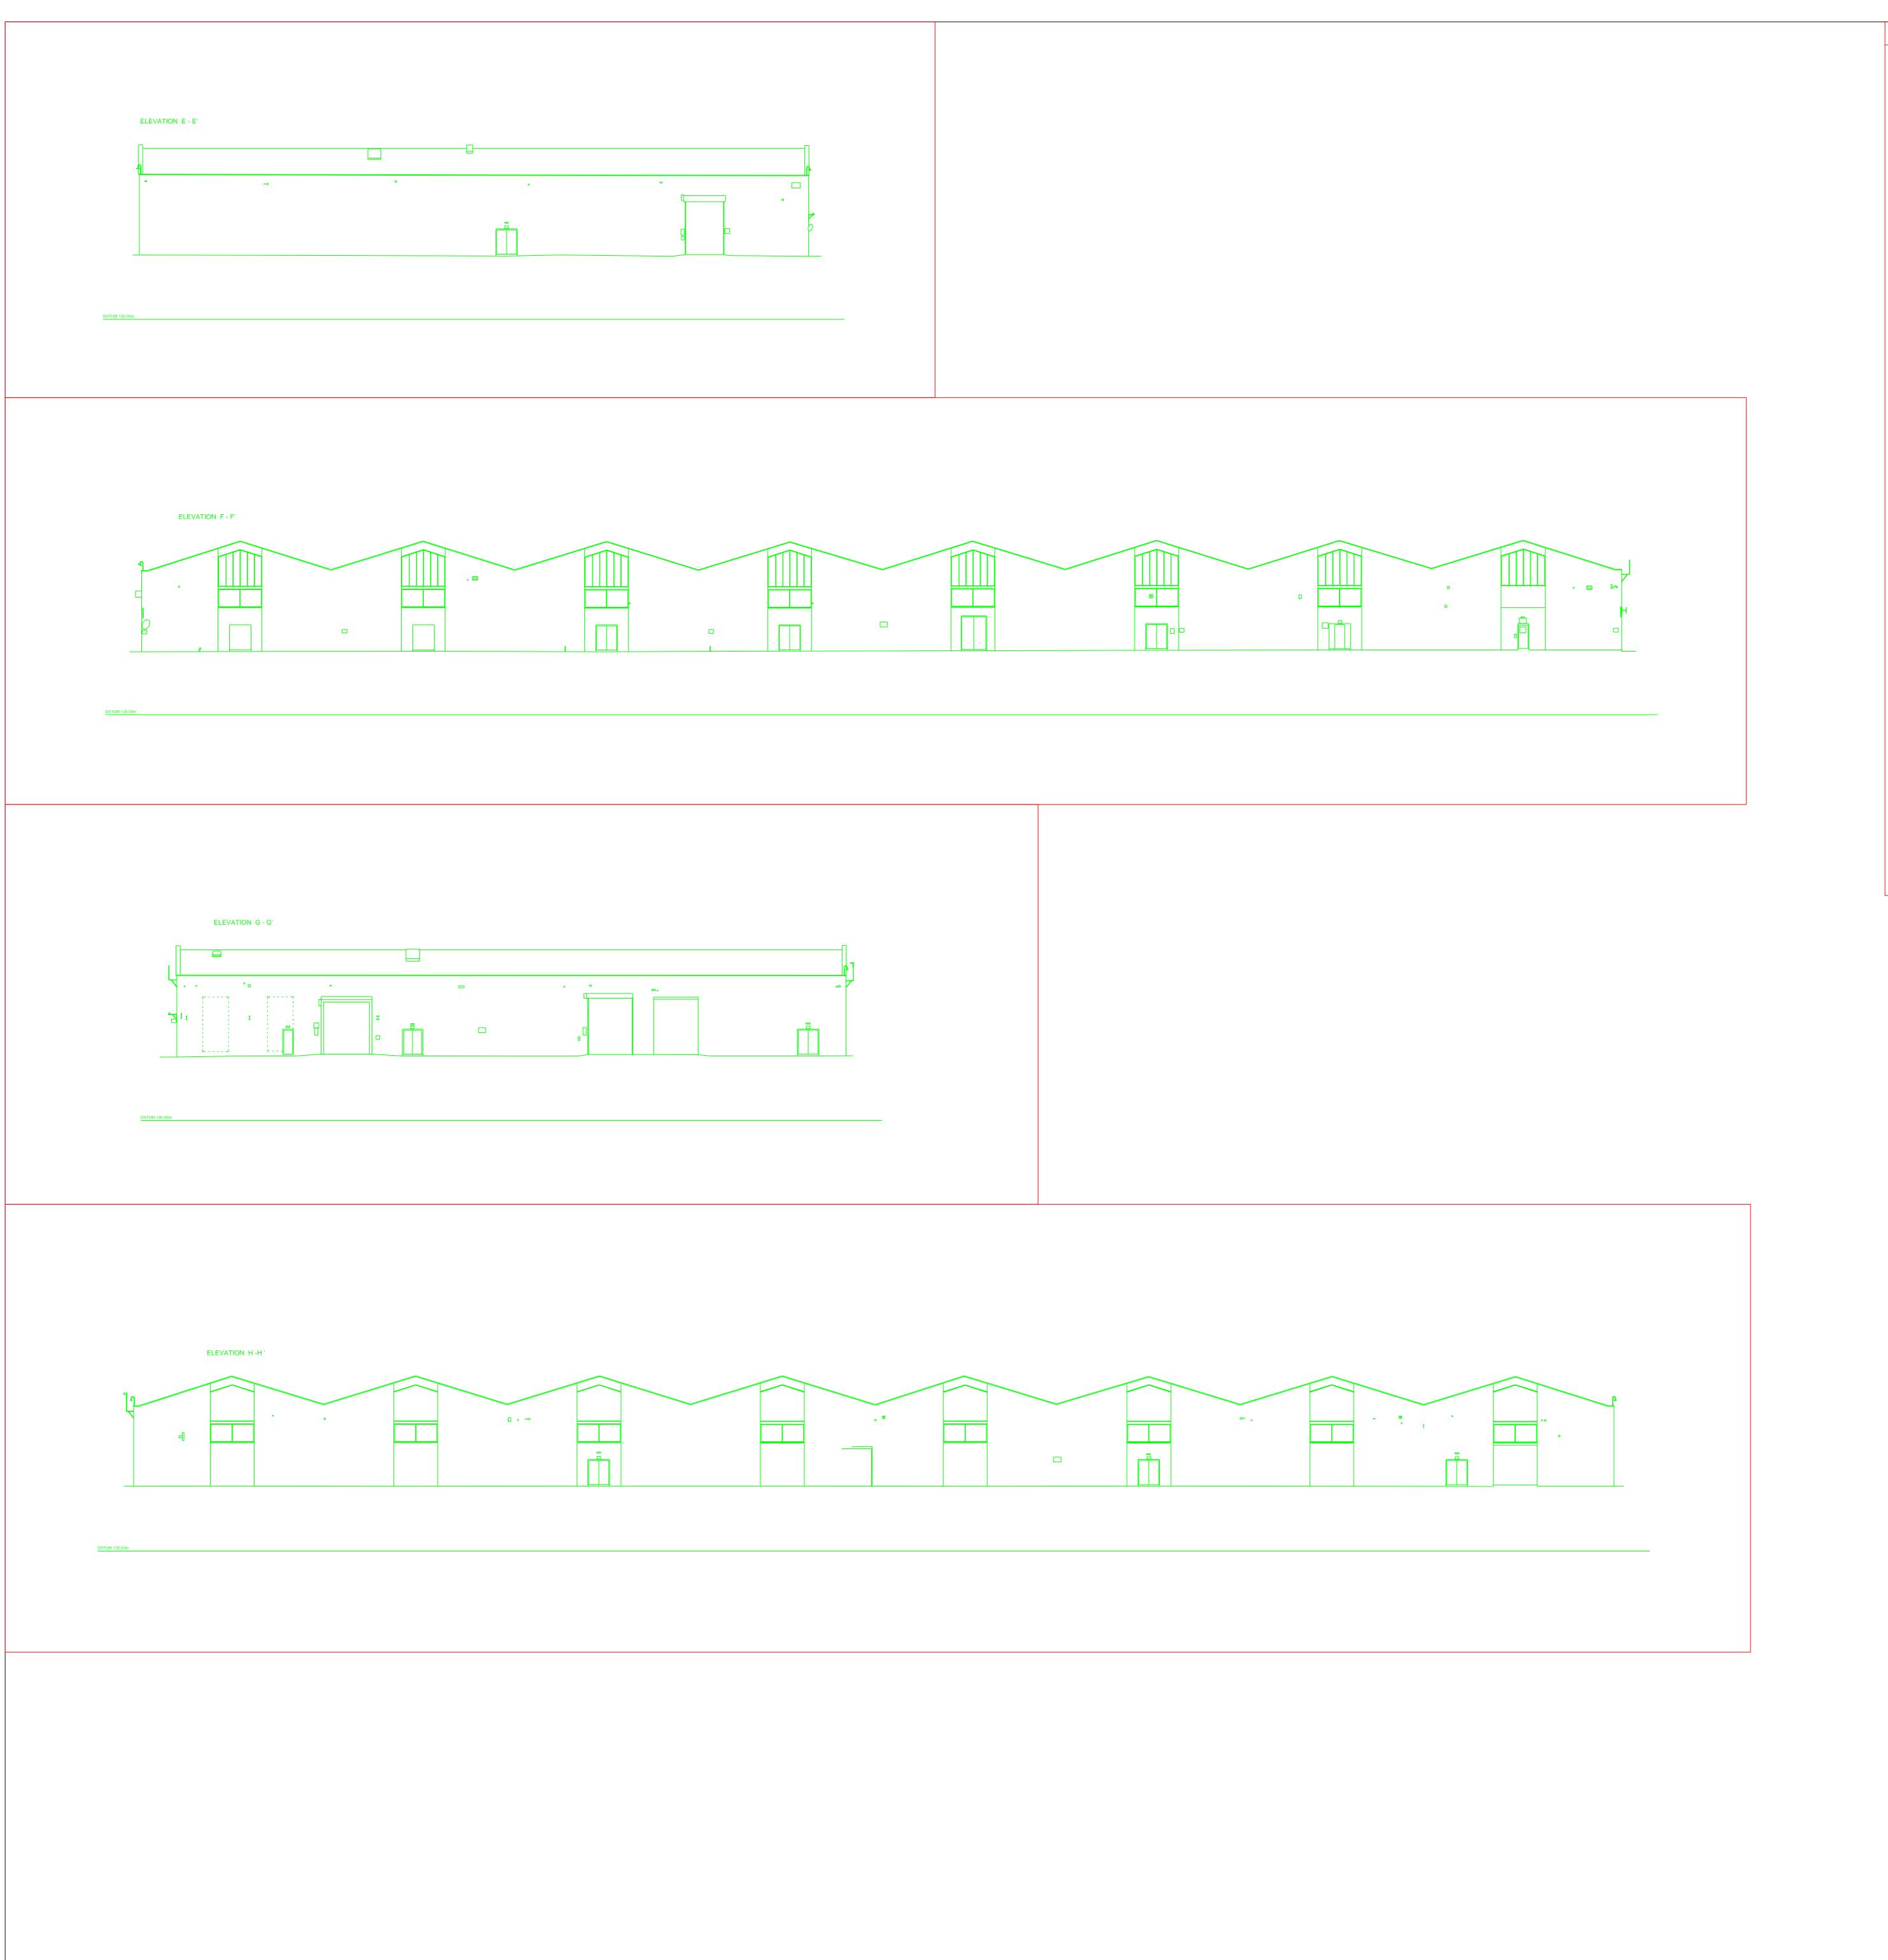

NOTES

SURVEY TIED INTO NATIONAL GRID OSTN02 AND OSGM02 DATUM FOR HEIGHT USING GPS EQUIPMENT UTILIZING THE TRIMBLE VRS NOW SYSTEM FOR REAL TIME KINEMATIC (RTK) CORRECTIONS NATIONAL GRID SCALE FACTOR HAS NOT BEEN APPLIED TO THE SURVEY UNLESS SPECIFIED

DRAINAGE AND SERVICE INFORMATION SHOWN ON THIS SURVEY HAS BEEN OBTAINED BY VISUAL INSPECTION ONLY. ALTHOUGH ALL POSSIBLE CARE HAS BEEN TAKEN TO ENSURE THAT DETAILS SHOWN ARE CORRECT, WE ARE UNABLE TO ACCEPT ANY RESPONSIBILITY FOR COSTS ARISING OUT OF ANY ERRORS OR OMISSIONS.

COPYRIGHT: THIS DRAWING MAY NOT BE REPRODUCED IN ANY FORM WHATSOEVER WITHOUT THE CONSENT OF CJ SURVEYS LTD.