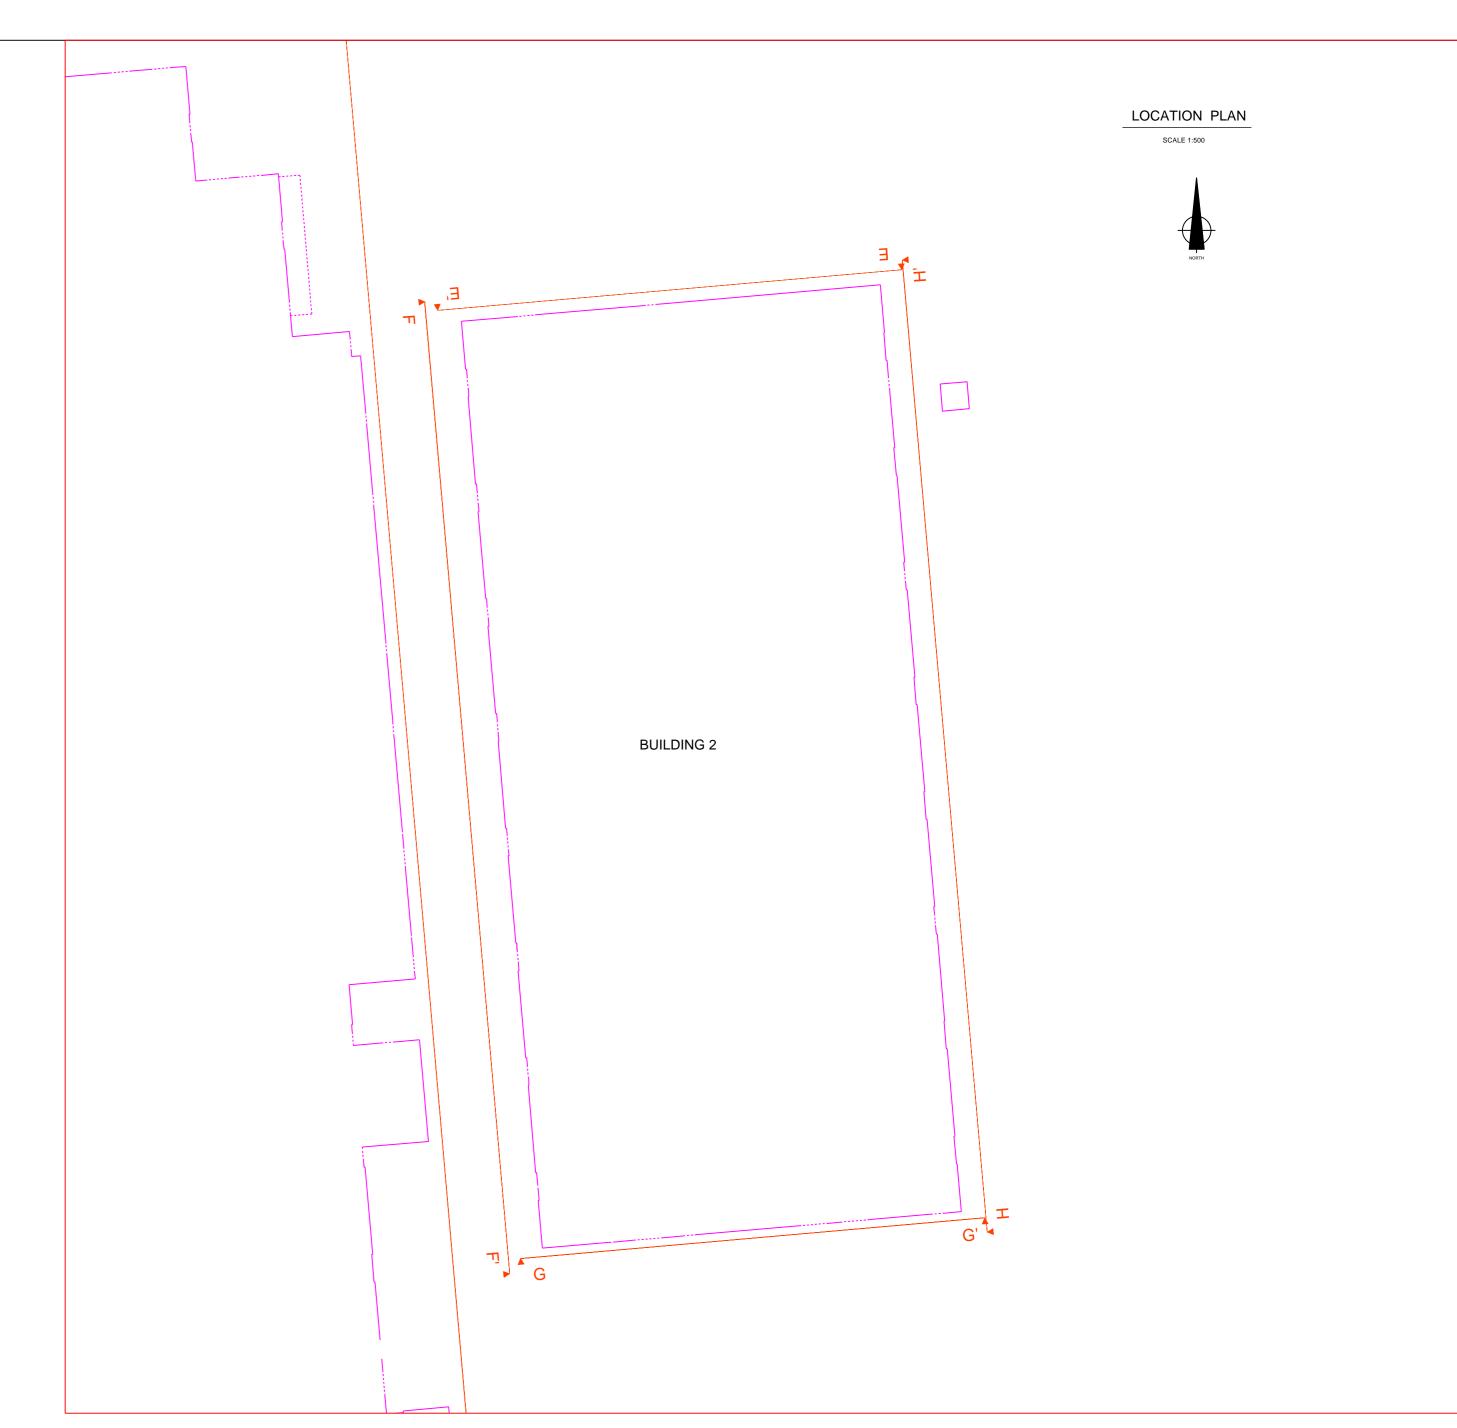

NOTES

SURVEY TIED INTO NATIONAL GRID OSTN02 AND OSGM02 DATUM FOR HEIGHT USING GPS EQUIPMENT UTILIZING THE TRIMBLE VRS NOW SYSTEM FOR REAL TIME KINEMATIC (RTK) CORRECTIONS NATIONAL GRID SCALE FACTOR HAS NOT BEEN APPLIED TO THE SURVEY UNLESS SPECIFIED

DRAINAGE AND SERVICE INFORMATION SHOWN ON THIS SURVEY HAS BEEN OBTAINED BY VISUAL INSPECTION ONLY. ALTHOUGH ALL POSSIBLE CARE HAS BEEN TAKEN TO ENSURE THAT DETAILS SHOWN ARE CORRECT, WE ARE UNABLE TO ACCEPT ANY RESPONSIBILITY FOR COSTS ARISING OUT OF ANY ERRORS OR OMISSIONS.

COPYRIGHT: THIS DRAWING MAY NOT BE REPRODUCED IN ANY FORM WHATSOEVER WITHOUT THE CONSENT OF CJ SURVEYS LTD.