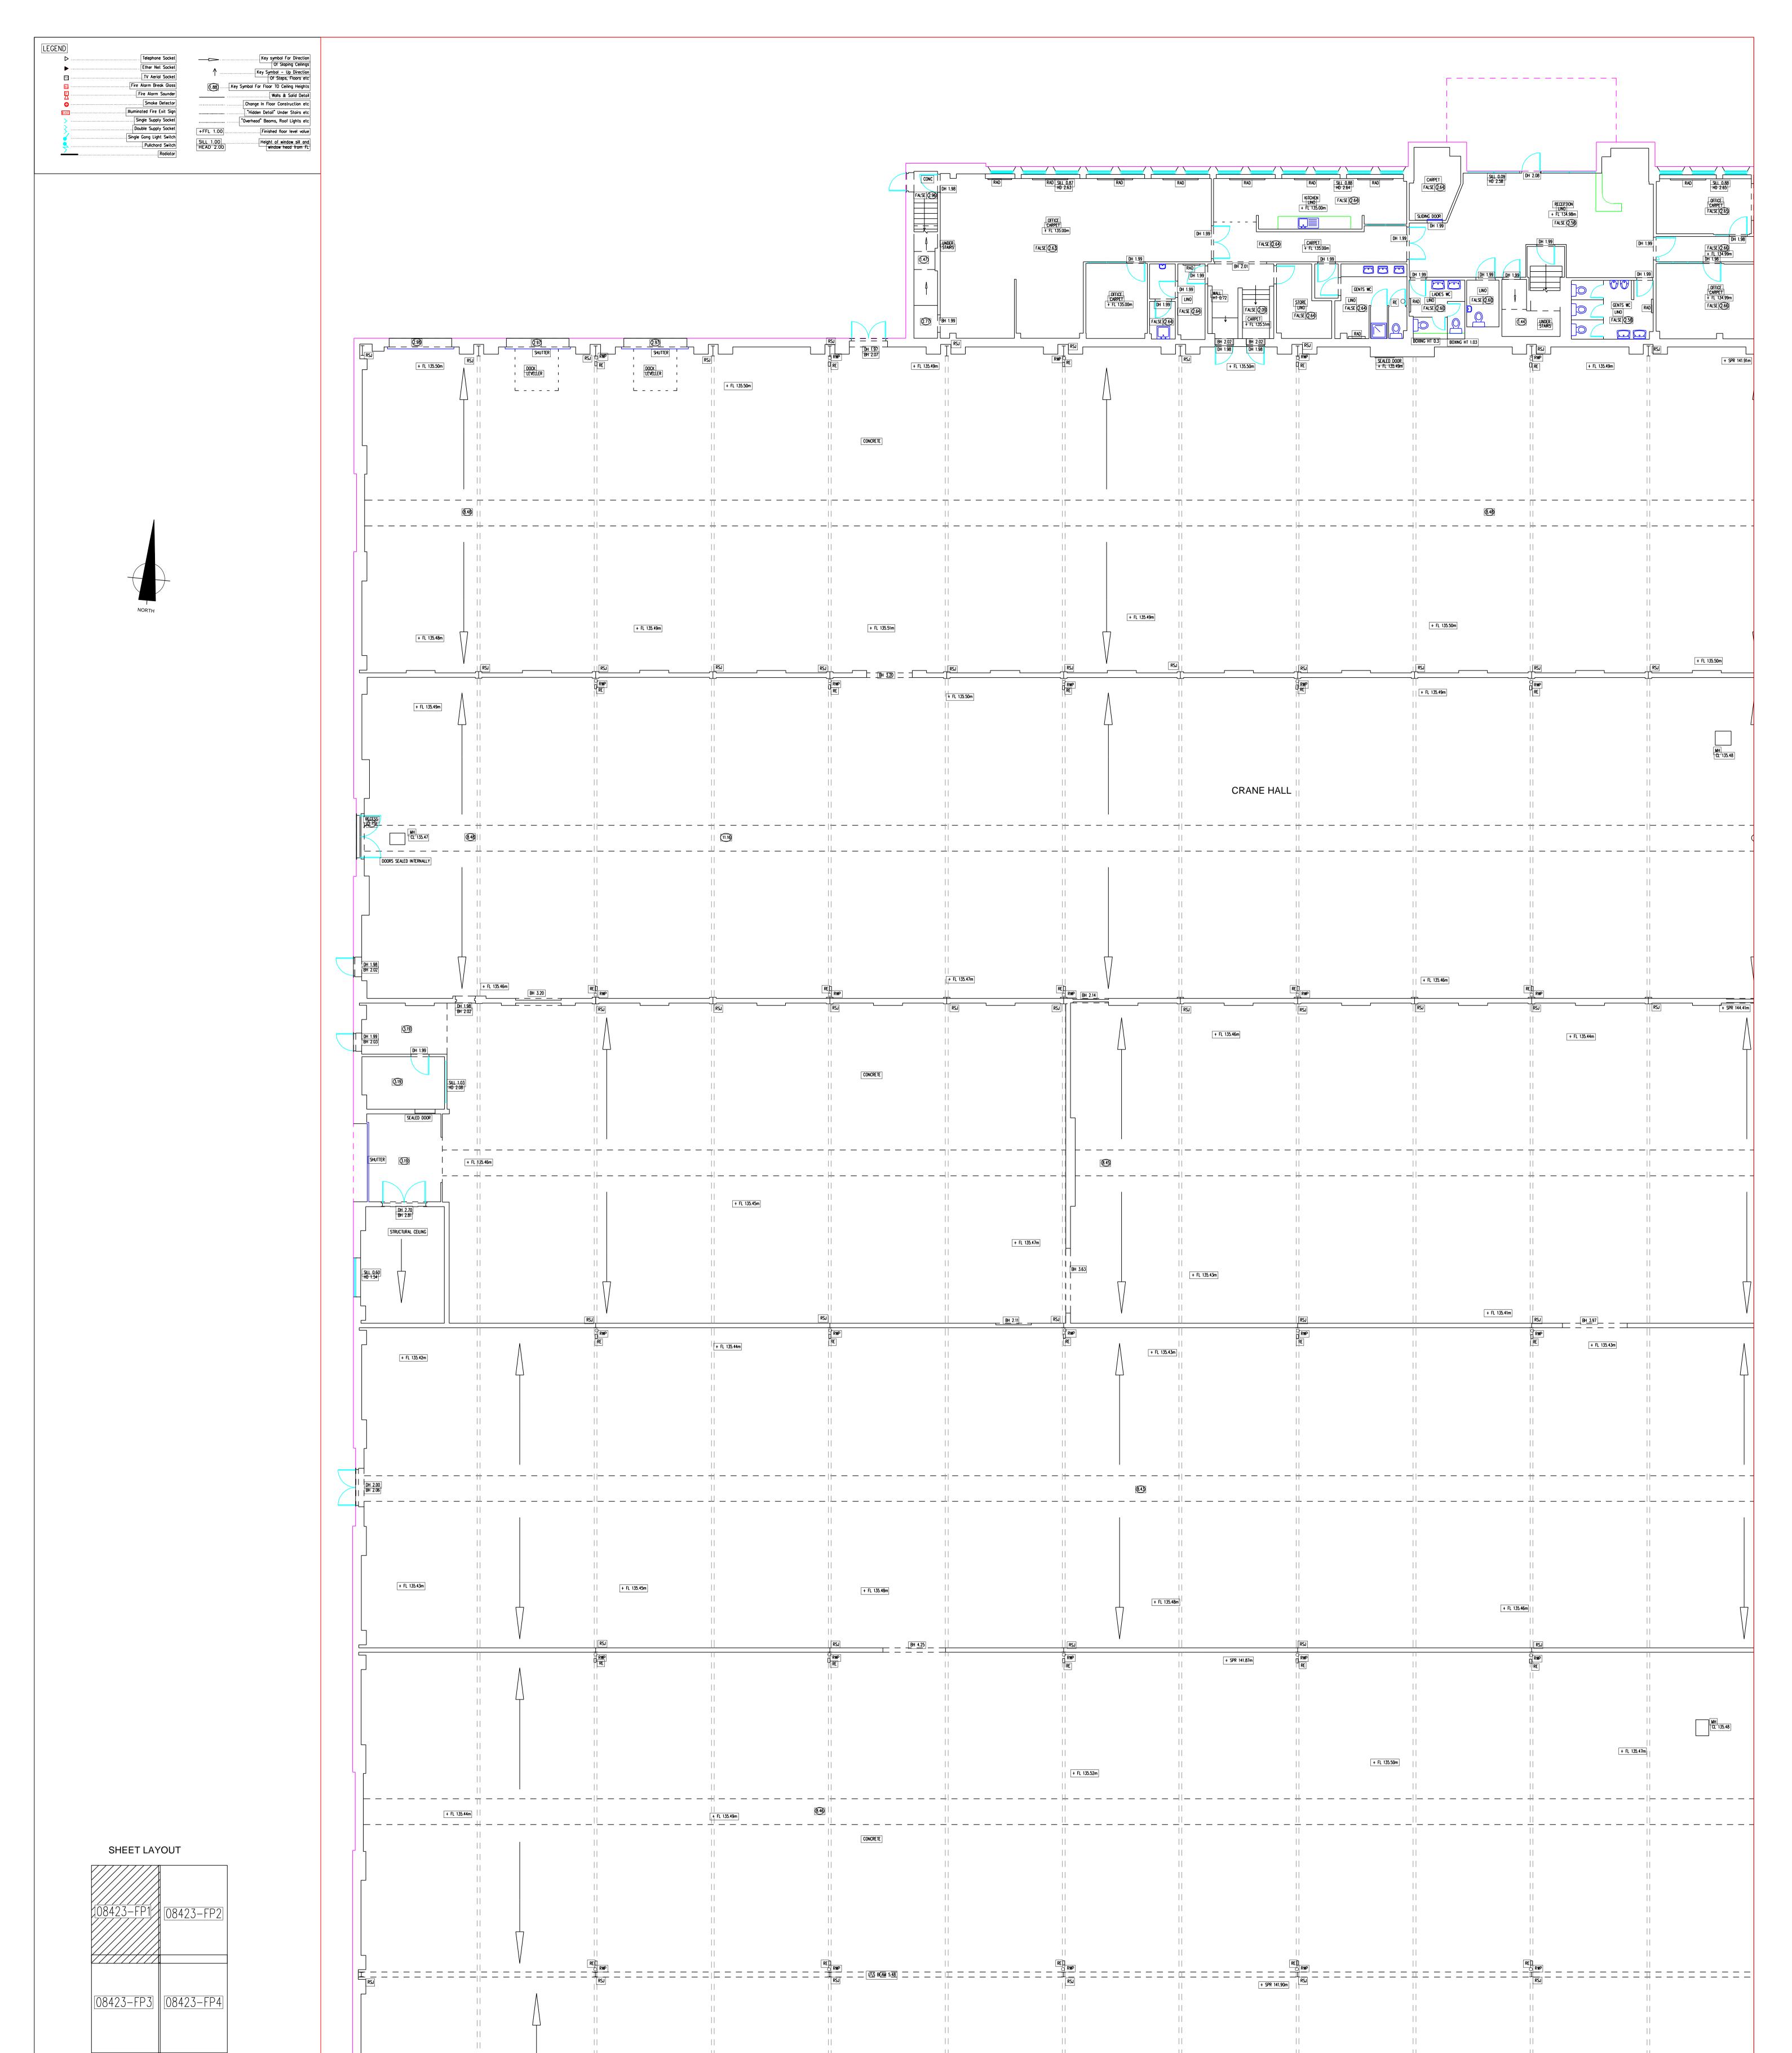

|                                                                                                                                                                                                                                                                                                             |          |                                     | <br>       | <br>                                    | <br>         | <br>         | <br> |                                         |                                    |              |
|-------------------------------------------------------------------------------------------------------------------------------------------------------------------------------------------------------------------------------------------------------------------------------------------------------------|----------|-------------------------------------|------------|-----------------------------------------|--------------|--------------|------|-----------------------------------------|------------------------------------|--------------|
|                                                                                                                                                                                                                                                                                                             |          |                                     |            |                                         |              | <br>         | <br> |                                         |                                    |              |
|                                                                                                                                                                                                                                                                                                             |          |                                     |            |                                         |              |              |      |                                         |                                    |              |
|                                                                                                                                                                                                                                                                                                             | <u> </u> |                                     | '          | <u></u>  <br>  <br>                     |              |              |      |                                         |                                    | -''          |
|                                                                                                                                                                                                                                                                                                             |          |                                     |            | n — — — — — — — — —  <br>               |              | h<br>        |      |                                         |                                    |              |
|                                                                                                                                                                                                                                                                                                             |          |                                     | 1          |                                         | <br>         | <br>         |      |                                         |                                    |              |
|                                                                                                                                                                                                                                                                                                             |          |                                     | <br>1      |                                         |              |              |      |                                         |                                    |              |
|                                                                                                                                                                                                                                                                                                             |          |                                     |            |                                         |              |              |      |                                         |                                    |              |
| 0m 1m 2m 3m 4m 5m 10m                                                                                                                                                                                                                                                                                       |          |                                     | <br>       | <br>                                    |              | <br>         | <br> |                                         |                                    |              |
| 1:100                                                                                                                                                                                                                                                                                                       |          |                                     |            |                                         |              | <br>         | <br> |                                         |                                    |              |
|                                                                                                                                                                                                                                                                                                             |          |                                     |            |                                         | + FL 135.52m |              |      |                                         | <b>+ FL 135.51m</b>                |              |
| NOTES                                                                                                                                                                                                                                                                                                       |          |                                     |            | <u> </u>                                |              |              | RSJ  |                                         |                                    | <u> </u>     |
| SURVEY TIED INTO NATIONAL GRID OSTN02 AND OSGM02 DATUM FOR HEIGHT USING GPS EQUIPMENT<br>UTILIZING THE TRIMBLE VRS NOW SYSTEM FOR REAL TIME KINEMATIC (RTK) CORRECTIONS<br>NATIONAL GRID SCALE FACTOR HAS NOT BEEN APPLIED TO THE SURVEY UNLESS SPECIFIED                                                   |          |                                     |            | ان ال<br>۱۱<br>۱۱                       |              |              |      |                                         |                                    |              |
| DRAINAGE AND SERVICE INFORMATION SHOWN ON THIS SURVEY HAS BEEN OBTAINED BY VISUAL INSPECTION                                                                                                                                                                                                                |          |                                     | 1          |                                         |              | <br>         |      |                                         |                                    | 11           |
| ONLY. ALTHOUGH ALL POSSIBLE CARE HAS BEEN TAKEN TO ENSURE THAT DETAILS SHOWN ARE CORRECT, WE<br>ARE UNABLE TO ACCEPT ANY RESPONSIBILITY FOR COSTS ARISING OUT OF ANY ERRORS OR OMISSIONS.<br>COPYRIGHT: THIS DRAWING MAY NOT BE REPRODUCED IN ANY FORM WHATSOEVER WITHOUT THE CONSENT<br>OF CJ SURVEYS LTD. |          |                                     | <br>       |                                         | CONCRETE     |              |      |                                         |                                    |              |
| C J SURVEYS LTD                                                                                                                                                                                                                                                                                             |          |                                     | 1<br> <br> |                                         |              | <br>    <br> |      |                                         |                                    | 11<br>  <br> |
| LAND   BUILDING   ENGINEERING<br>PROFESSIONAL MEASURED SURVEYS                                                                                                                                                                                                                                              |          |                                     | <br>       |                                         |              | <br>    <br> |      |                                         |                                    |              |
| ATE DRAWN SHEET SIZE SCALE<br>AUG 2023 MK GS 1:100                                                                                                                                                                                                                                                          |          | · - <u>  </u>                       |            | n – – – – – – – – – – – – – – – – – – – |              |              |      | · – – – – – – – – – – – – – – – – – – – | - $   $ $      +$ $+$ $         -$ |              |
| PROJECT BUILDING 1 GROUND FLOOR PLAN DRAWING NO.   DART PRODUCTS EUROPE LTD, BIRMINGHAM, B64 5RE 08423/FP1                                                                                                                                                                                                  |          | · – <sup>  </sup> – – – – – – – – – | '<br>      | <br>                                    | '<br>+       |              |      | ·                                       |                                    | ·            |
|                                                                                                                                                                                                                                                                                                             |          |                                     |            |                                         |              |              |      |                                         |                                    |              |