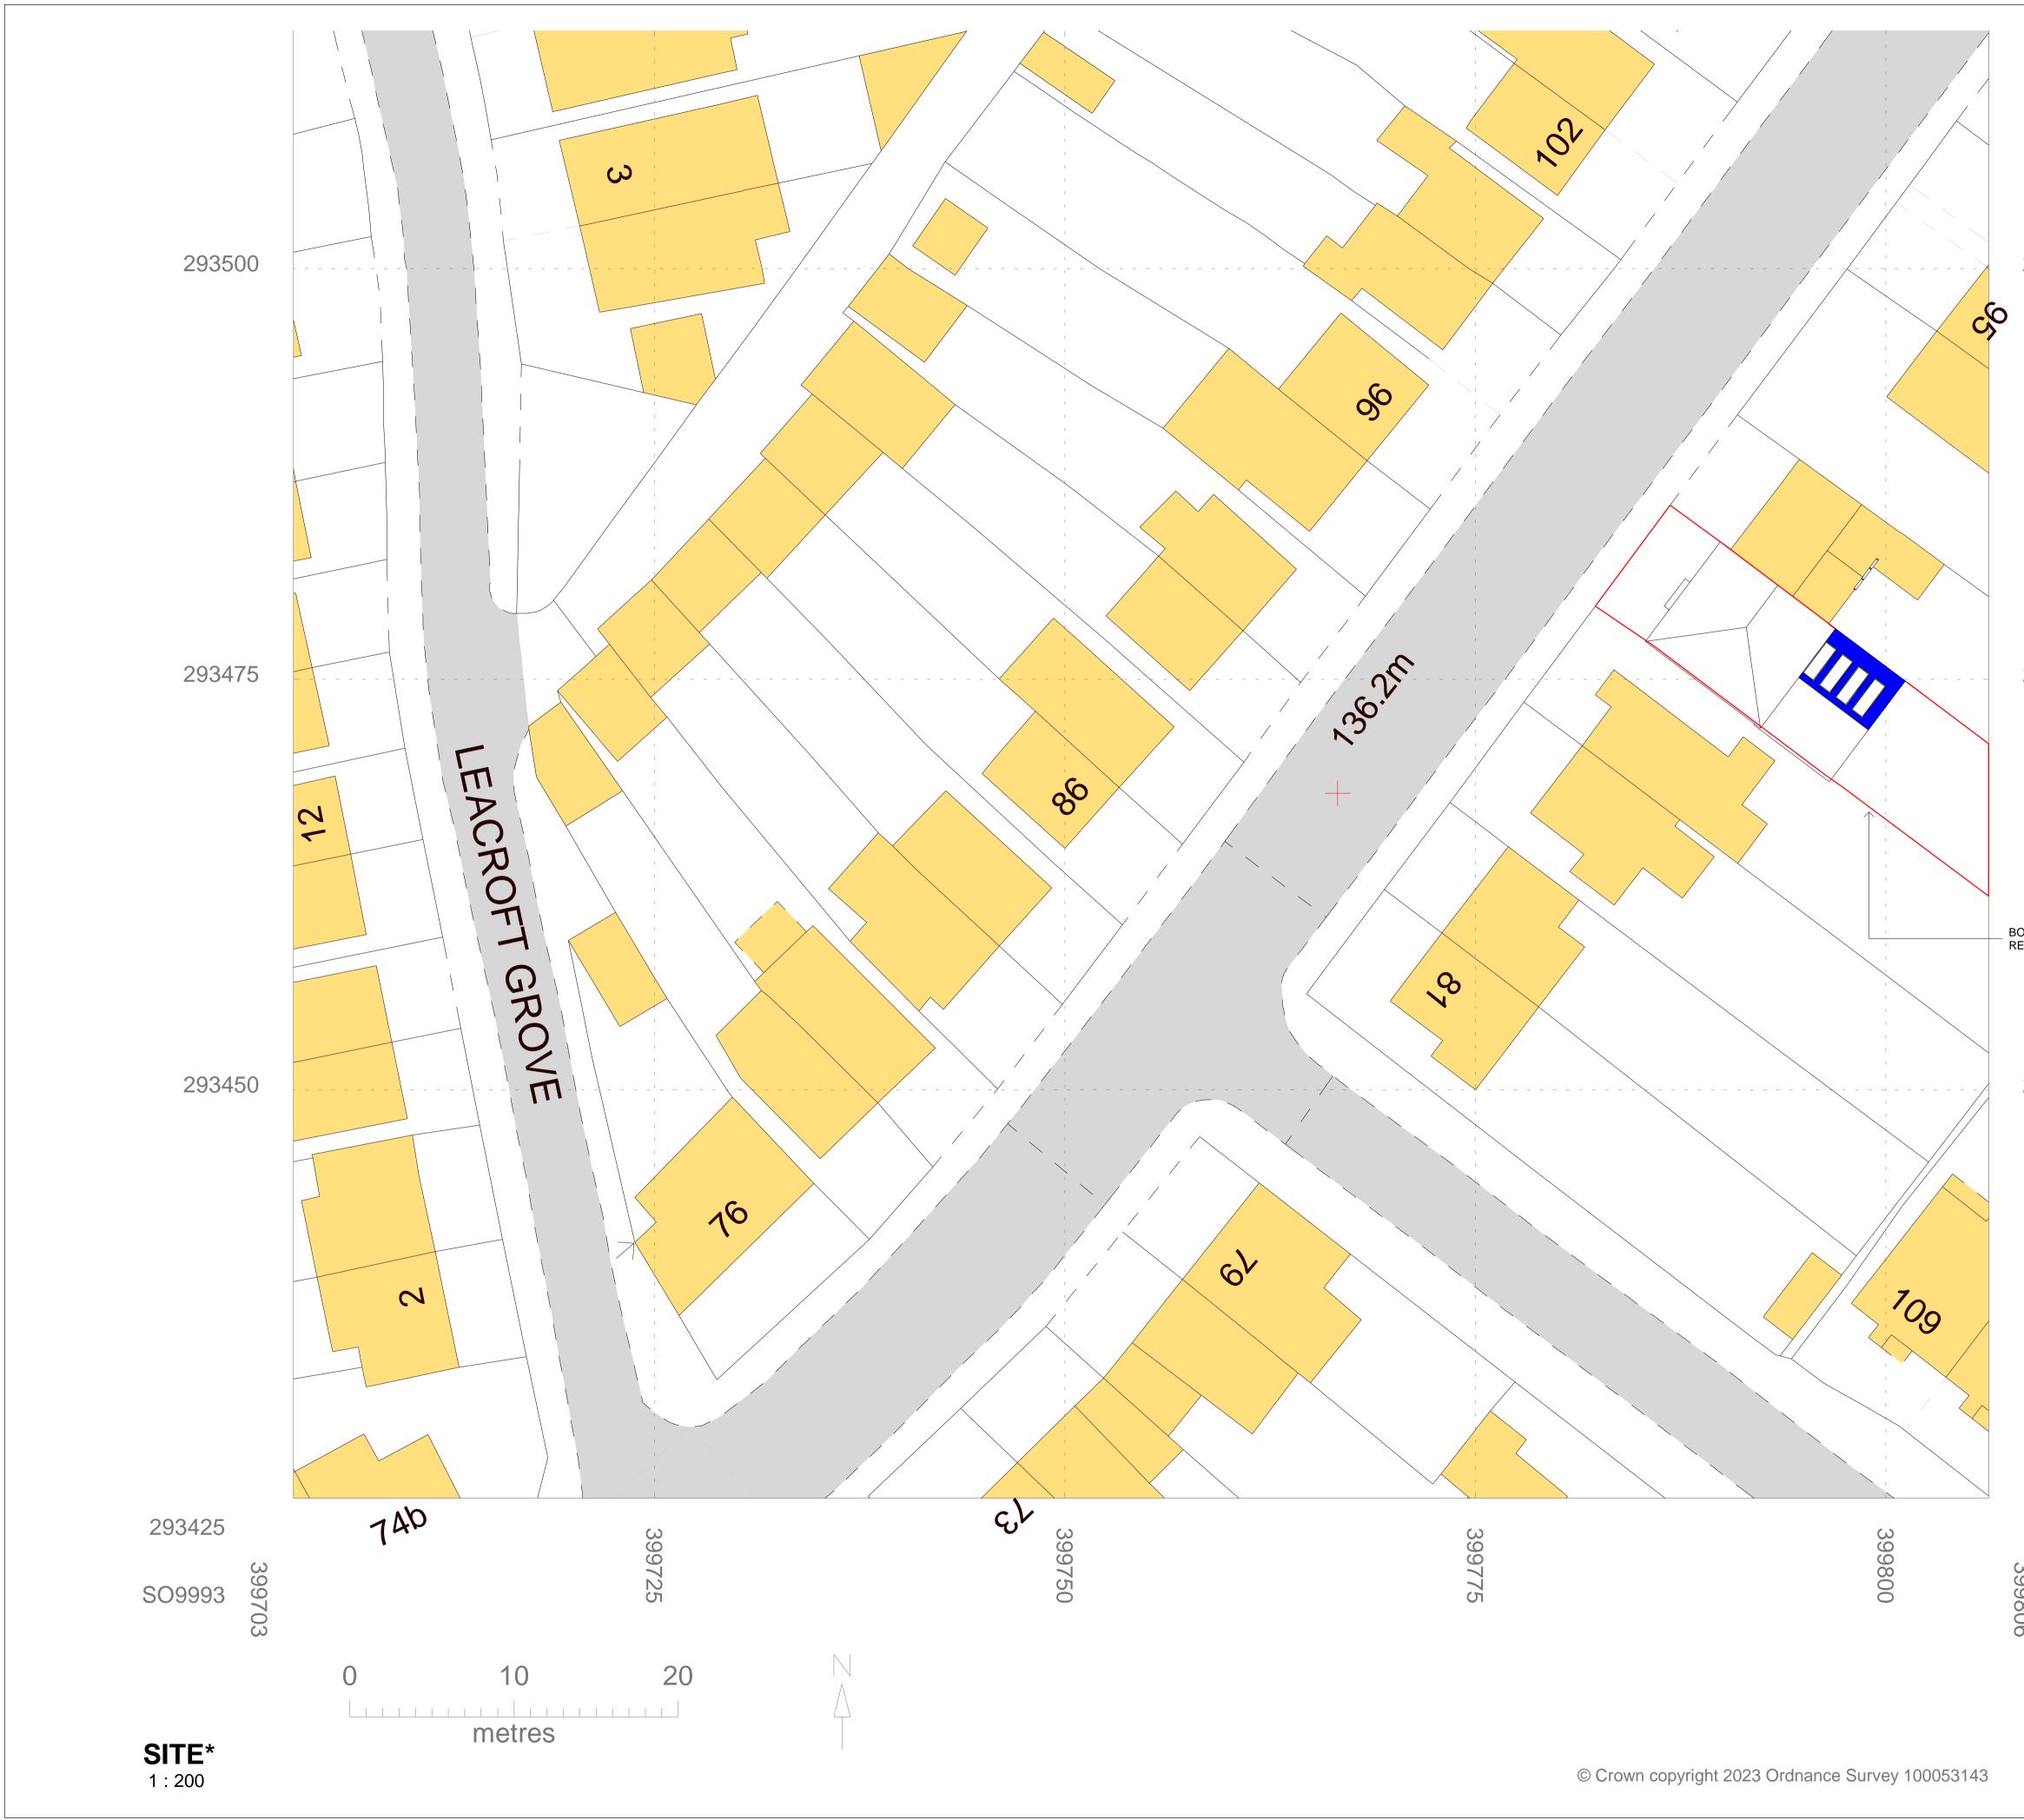

|                           | THIS DRAWING IS TO BE READ IN CONJUNCTION<br>WITH ENGINEERS AND SPECIALISTS DRAWINGS<br>ALONG WITH ALL RELEVANT SPECIFICATIONS<br>ISSUED FOR THIS PROJECT.                                                                                 |
|---------------------------|--------------------------------------------------------------------------------------------------------------------------------------------------------------------------------------------------------------------------------------------|
|                           | GENERAL NOTES:<br>1. ALL DIMENSIONS ARE IN MILLIMETRES (mm)<br>UNLESS NOTED OTHERWISE.<br>2. ALL LEVELS ARE IN METRES.                                                                                                                     |
|                           | 3. ALL DIMENSIONS TO BE CHECKED ON SITE BY THE<br>CONTRACTOR PRIOR TO THE COMMENCEMENT OF<br>CONSTRUCTION. ANY DISCREPANCIES SHOULD BE<br>REPORTED TO THE ENGINEER IMMEDIATELY.                                                            |
| 293500                    | 4. ALL DRAWINGS TO BE READ IN CONJUNCTION<br>WITH ALL RELEVANT ARCHITECTS', ENGINEERS' AND<br>SPECIALISTS' DRAWINGS TOGETHER WITH THEIR<br>SPECIFICATIONS.                                                                                 |
|                           | 5. IF SPECIFIED ITEMS ARE REPLACED WITH SIMILAR<br>ITEMS THE RELEVANT DOCUMENTATION /<br>CALCULATIONS SHOULD BE SUBMITTED TO THE<br>ENGINEER TO DEMONSTRATE THEIR SUITABILITY.<br>ONLY WHEN APPROVAL IS RECEIVED CAN THAT<br>ITEM BE USED. |
|                           | 6. SHOULD THERE BE ANY CONFLICT BETWEEN THE<br>DETAILS INDICATED ON THIS DRAWING AND<br>THOSE INDICATED ON OTHER DRAWINGS, THE<br>ENGINEER SHOULD BE INFORMED PRIOR TO<br>CONSTRUCTION ON SITE.                                            |
|                           | <ul> <li>PROPOSED WALLS / ROOF</li> <li>BOUNDARY LINES</li> </ul>                                                                                                                                                                          |
|                           |                                                                                                                                                                                                                                            |
| 293475                    |                                                                                                                                                                                                                                            |
|                           |                                                                                                                                                                                                                                            |
|                           |                                                                                                                                                                                                                                            |
| DUNDARY FENCE HEIGHT WILL |                                                                                                                                                                                                                                            |
| EMAIN AS EXISTING.        |                                                                                                                                                                                                                                            |
|                           | P2FOR INFORMATION01.03.2024P1FOR INFORMATION02.10.2023RevDescriptionDate                                                                                                                                                                   |
| 293450                    |                                                                                                                                                                                                                                            |
|                           |                                                                                                                                                                                                                                            |
|                           |                                                                                                                                                                                                                                            |
|                           | PROJECT                                                                                                                                                                                                                                    |
|                           | 89 COLES LN, WEST<br>BROMWICH B71 2QW                                                                                                                                                                                                      |
|                           | TITLE                                                                                                                                                                                                                                      |
| 293425                    | PROPOSED SITE BLOCK                                                                                                                                                                                                                        |
| 0<br>SO9993               | CLIENT                                                                                                                                                                                                                                     |
|                           | DRAWN BY CHECKED BY DATE<br>ML SMBC 02.10.2023                                                                                                                                                                                             |
|                           | SCALE (@ A1)PROJECT NUMBER1 : 2002304DRAWING NUMBERREV                                                                                                                                                                                     |
|                           | 2304 - MGL - A-XX-ZZ-DR-0003 P2                                                                                                                                                                                                            |