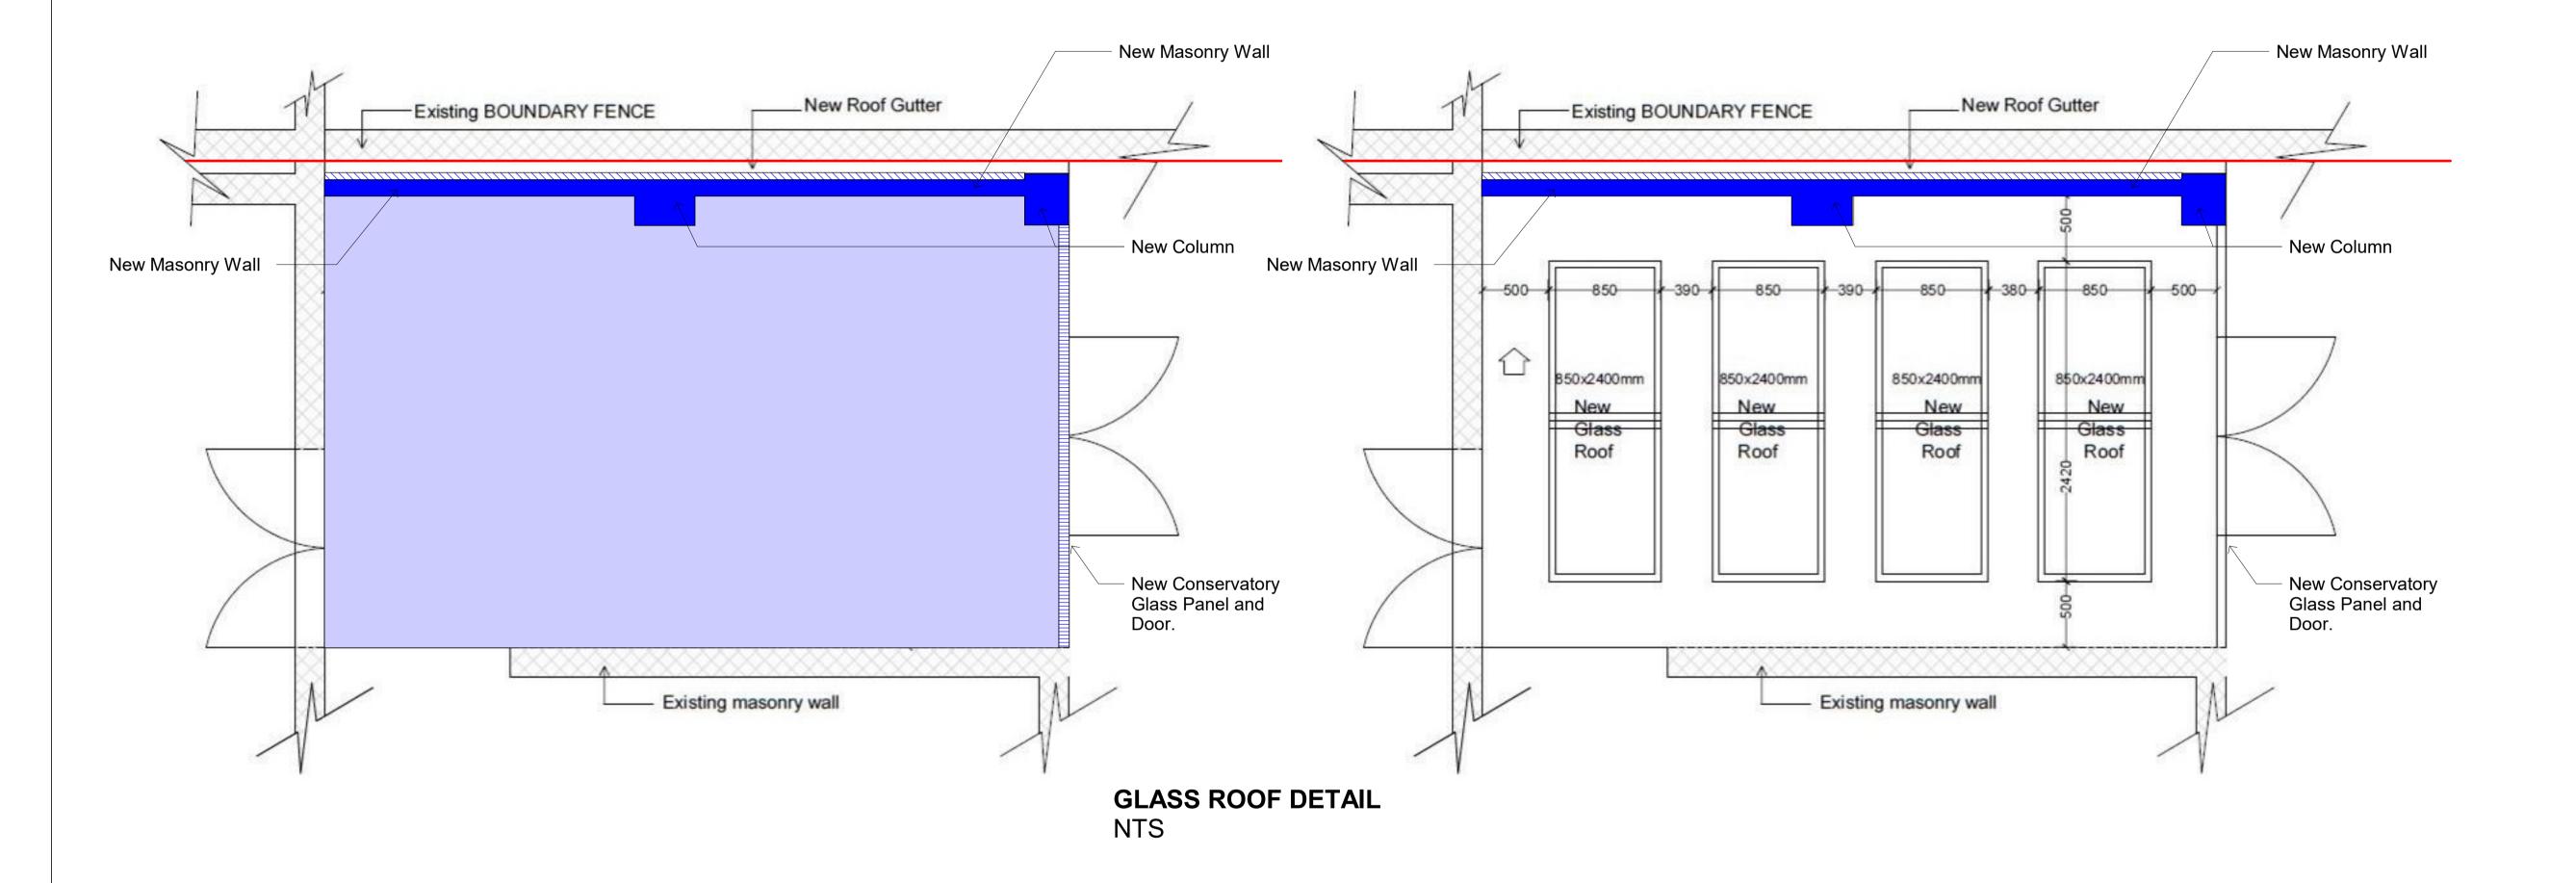

THIS DRAWING IS TO BE READ IN CONJUNCTION WITH ENGINEERS AND SPECIALISTS DRAWINGS ALONG WITH ALL RELEVANT SPECIFICATIONS ISSUED FOR THIS PROJECT.

**GENERAL NOTES:** 

1. ALL DIMENSIONS ARE IN MILLIMETRES (mm) UNLESS NOTED OTHERWISE.

2. ALL LEVELS ARE IN METRES.

3. ALL DIMENSIONS TO BE CHECKED ON SITE BY THE CONTRACTOR PRIOR TO THE COMMENCEMENT OF CONSTRUCTION. ANY DISCREPANCIES SHOULD BE REPORTED TO THE ENGINEER IMMEDIATELY.

4. ALL DRAWINGS TO BE READ IN CONJUNCTION WITH ALL RELEVANT ARCHITECTS', ENGINEERS' AND SPECIALISTS' DRAWINGS TOGETHER WITH THEIR SPECIFICATIONS.

5. IF SPECIFIED ITEMS ARE REPLACED WITH SIMILAR ITEMS THE RELEVANT DOCUMENTATION / CALCULATIONS SHOULD BE SUBMITTED TO THE ENGINEER TO DEMONSTRATE THEIR SUITABILITY. ONLY WHEN APPROVAL IS RECEIVED CAN THAT ITEM BE USED.

6. SHOULD THERE BE ANY CONFLICT BETWEEN THE DETAILS INDICATED ON THIS DRAWING AND THOSE INDICATED ON OTHER DRAWINGS, THE ENGINEER SHOULD BE INFORMED PRIOR TO CONSTRUCTION ON SITE.

PROPOSED WALLS / ROOF

BOUNDARY LINES

| Rev | Description     | Date       |
|-----|-----------------|------------|
| P1  | FOR INFORMATION | 18.03.2024 |

PROJECT

89 COLES LN, WEST BROMWICH B71 2QW

TITLE

**GLASS ROOF DETAIL** 

CLIENT