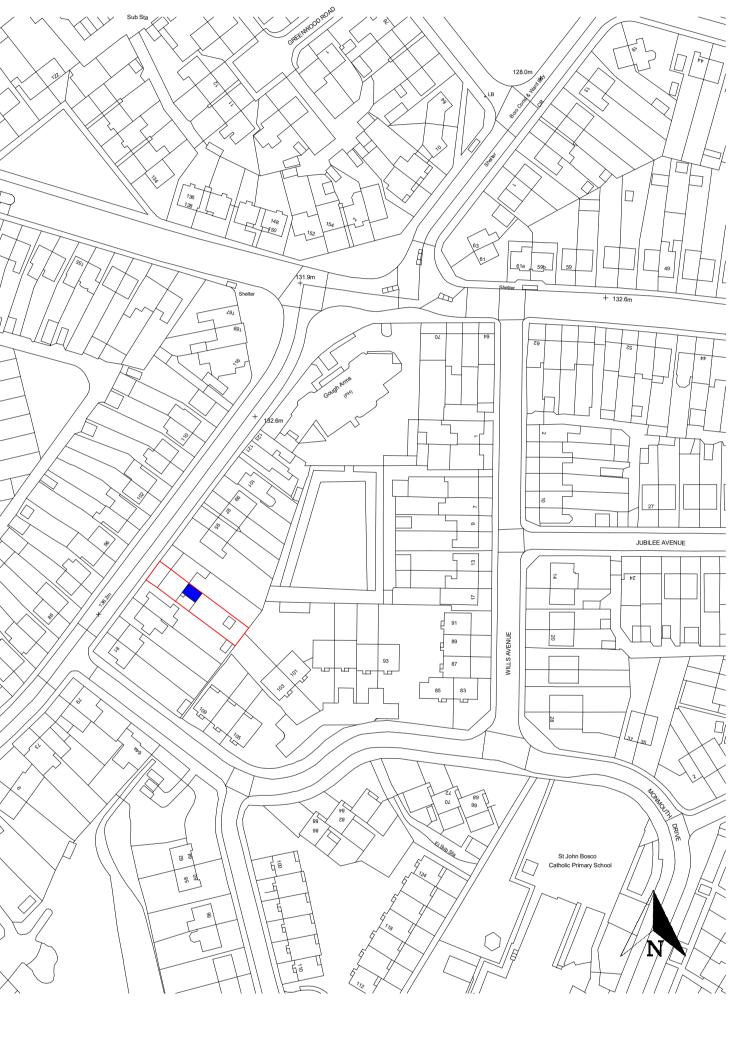

**SITE 1250** 1 : 1250

1:1250 25m 25m 50m 75m 100m 125m

| THIS DRAWING IS TO BE READ IN CONJUNCTION |
|-------------------------------------------|
| WITH ENGINEERS AND SPECIALISTS DRAWINGS   |
| ALONG WITH ALL RELEVANT SPECIFICATIONS    |
| ISSUED FOR THIS PROJECT.                  |
|                                           |

BOUNDARY LINES

FOR INFORMATION 27.03.2024 P2 FOR INFORMATION 18.03.2024 P1 Rev Description Date MGL ARCHITECTURE PROJECT 89 COLES LN, WEST BROMWICH B71 2QW TITLE PROPOSED SITE CLIENT 

| HARRIET LESLIE |  |            |    |
|----------------|--|------------|----|
| DRAWN BY       |  | CHECKED BY | DA |