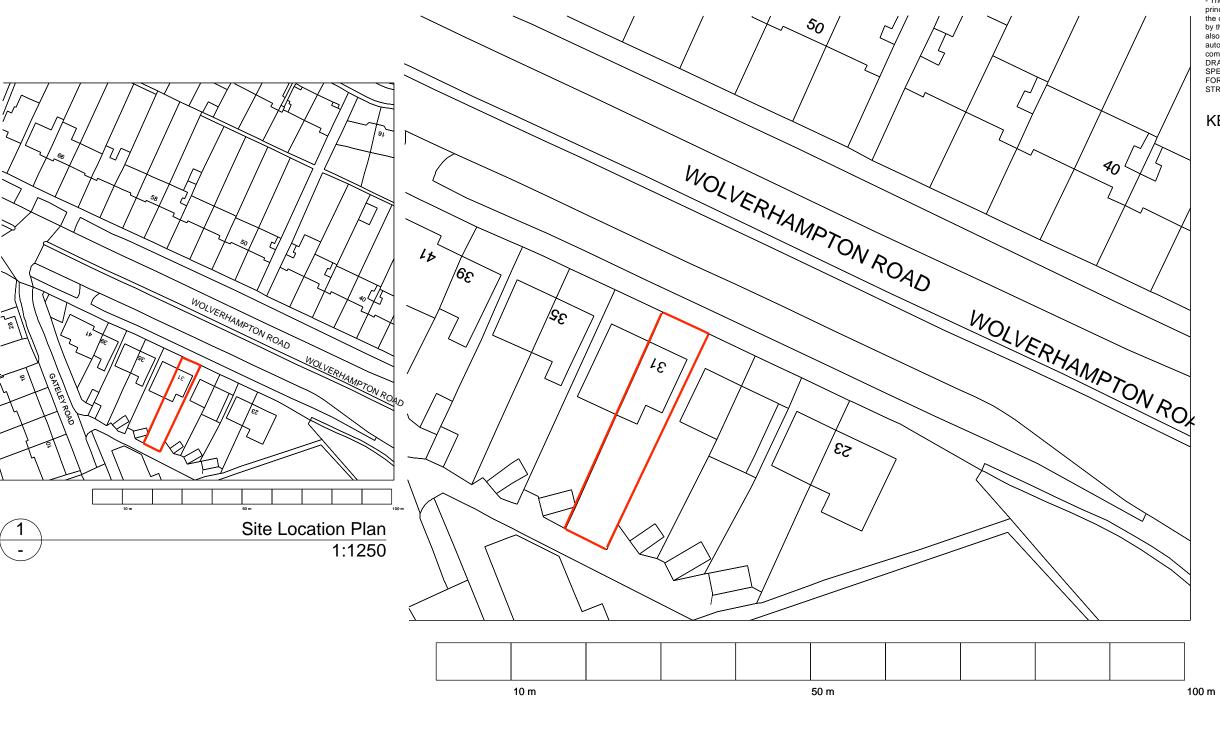

## **KEY PLAN**

Site Block Plan 1:500

| Purpose of Issue              | status | Scales @ A3      | Project No. | Originator | Project                                                      | Client | Lavout Title    |
|-------------------------------|--------|------------------|-------------|------------|--------------------------------------------------------------|--------|-----------------|
| Planning and Building Control |        | 1:1250,<br>1:500 | 1001        |            | 31, Wolverhampton Road, Oldbury,<br>West Midlands<br>B68 0NH |        | e Location Plan |