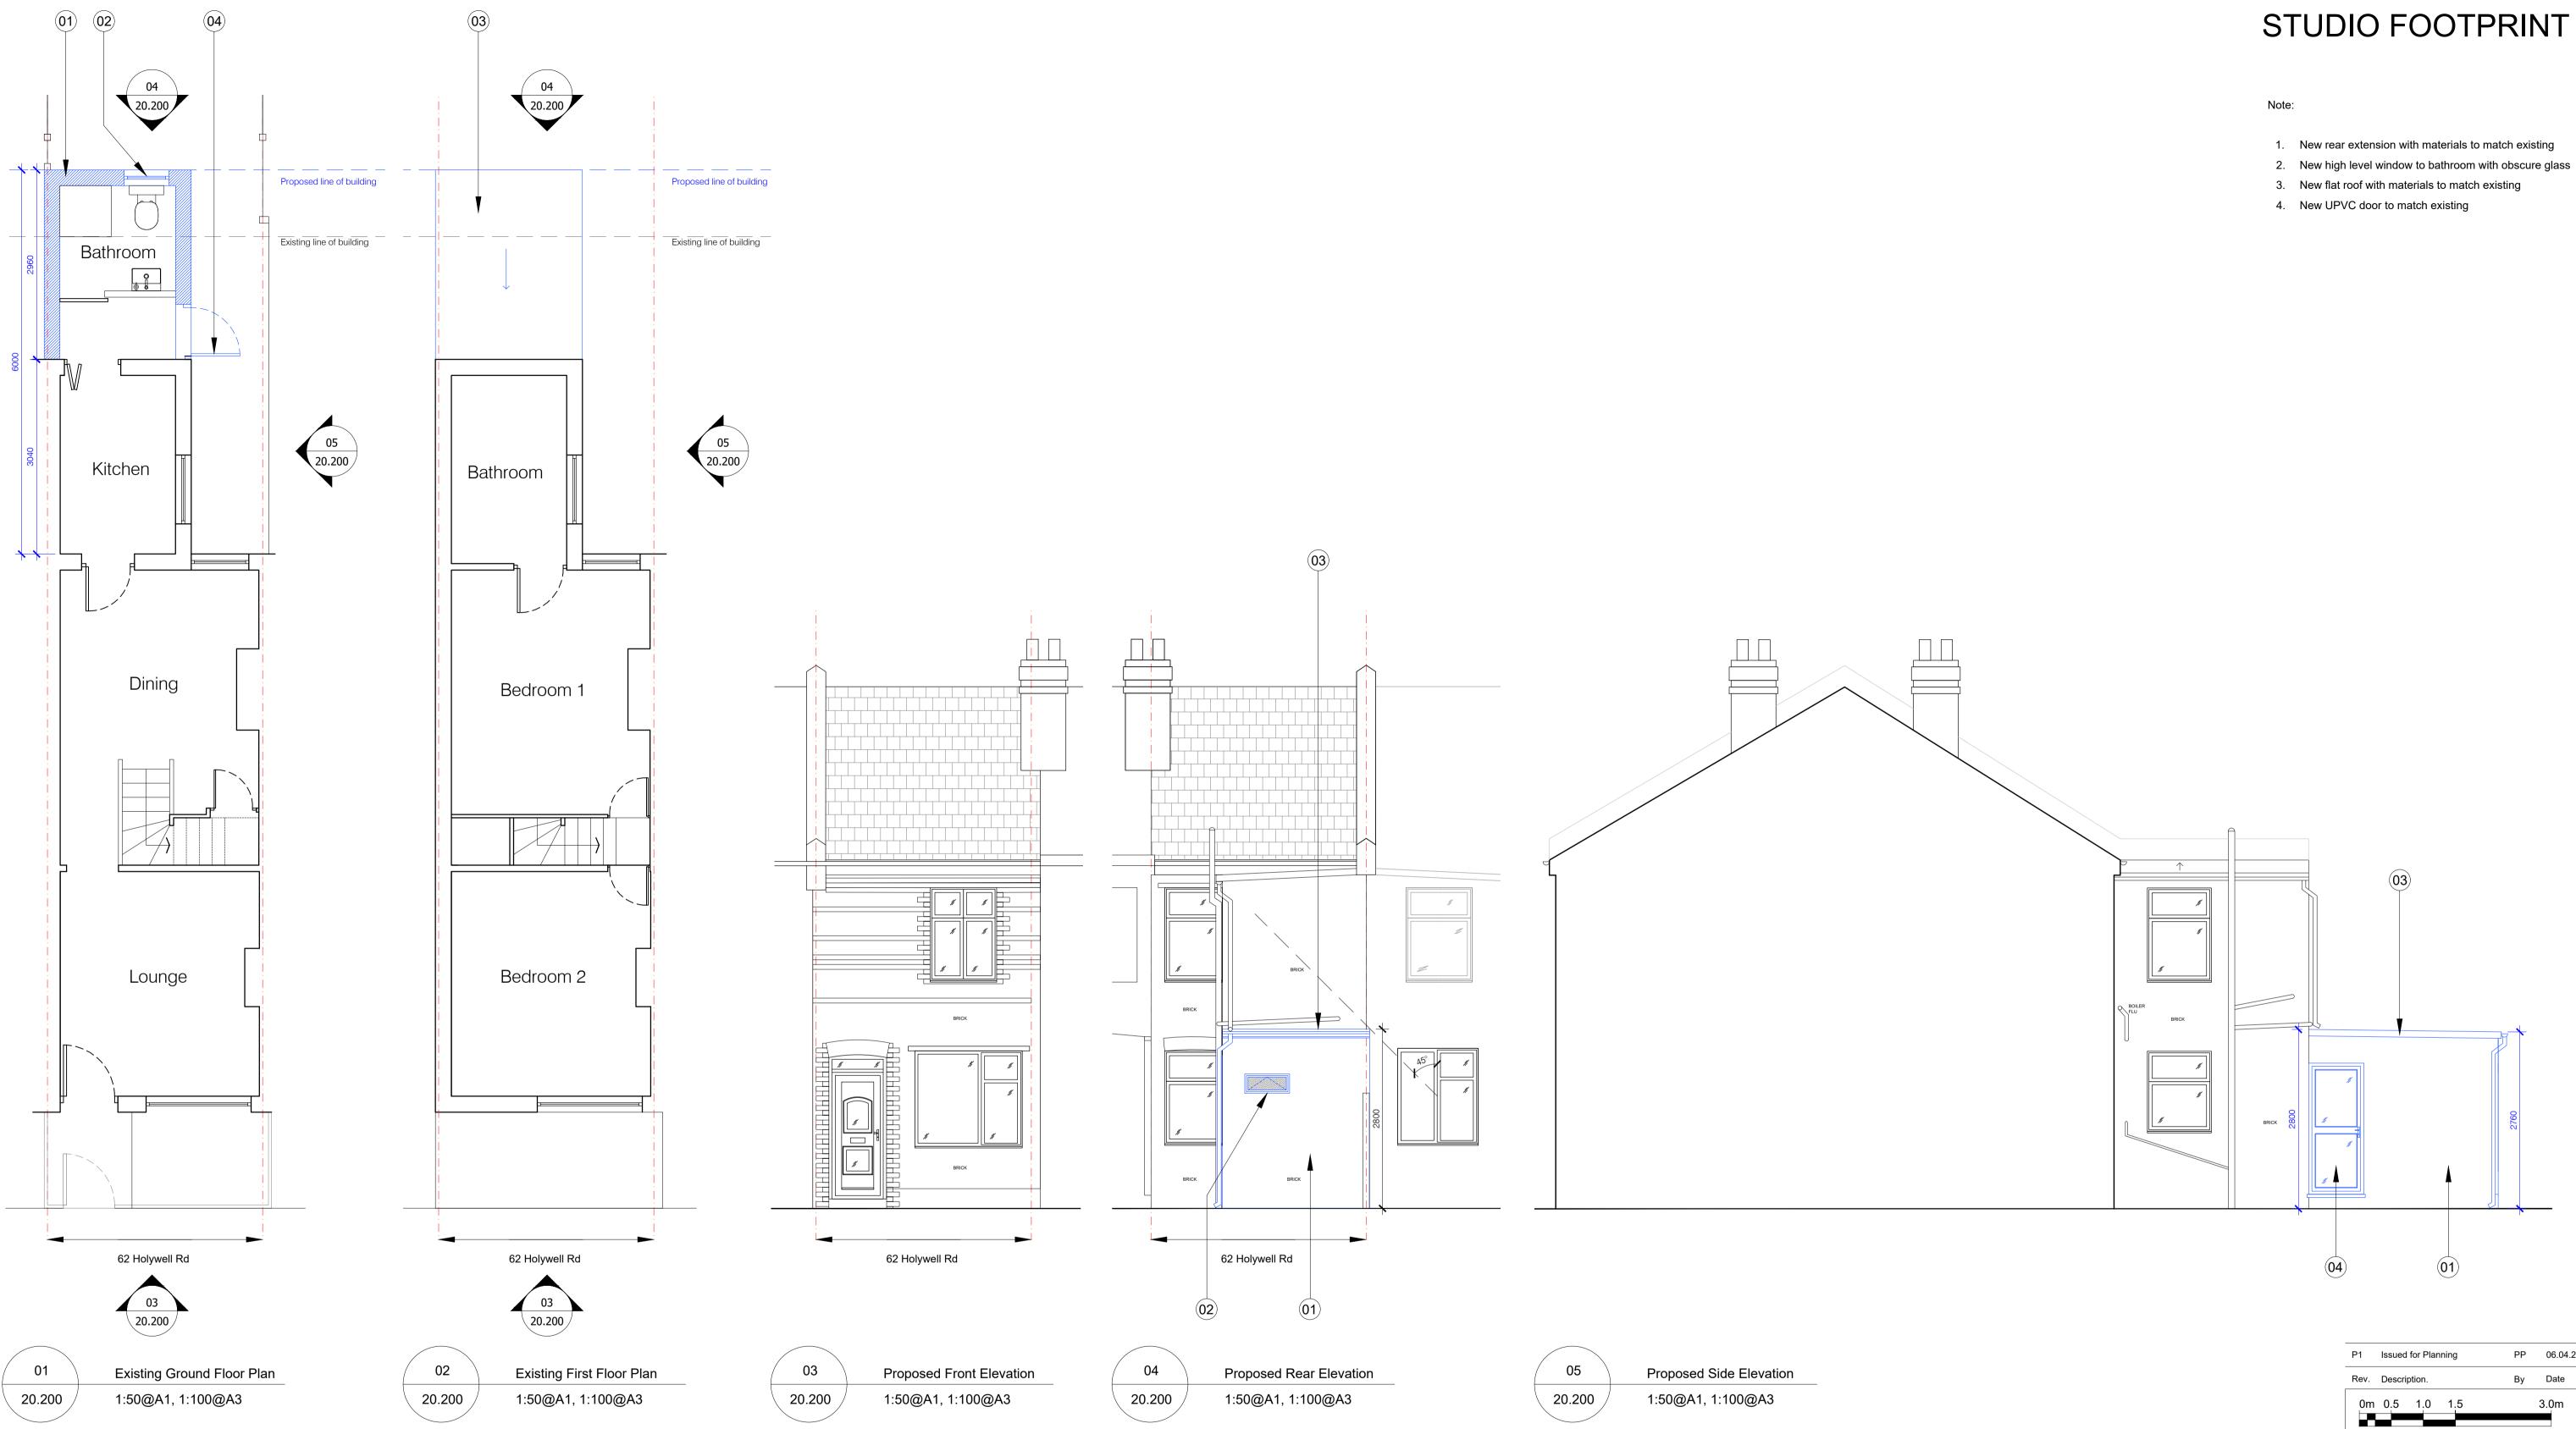

## STUDIO FOOTPRINT

| P1                                                                                                                                                                                                                                                                                                                                                                                 | Issued  | for Planning | PP  | 06.04.24 |
|------------------------------------------------------------------------------------------------------------------------------------------------------------------------------------------------------------------------------------------------------------------------------------------------------------------------------------------------------------------------------------|---------|--------------|-----|----------|
| Rev.                                                                                                                                                                                                                                                                                                                                                                               | Descrip | tion.        | Ву  | Date     |
| 0m                                                                                                                                                                                                                                                                                                                                                                                 | 0.5     | 1.0 1.5      |     | 3.0m     |
| 1:50                                                                                                                                                                                                                                                                                                                                                                               |         |              |     |          |
| For Planning Client Shibi Babu & Sijo N V Project 62 Hollywell Rd Watford                                                                                                                                                                                                                                                                                                          |         |              |     |          |
| Title<br>Proposed<br>Plans                                                                                                                                                                                                                                                                                                                                                         |         |              |     |          |
| Proje                                                                                                                                                                                                                                                                                                                                                                              | ect No. | Drawing No.  | Re  | ev.      |
| P3                                                                                                                                                                                                                                                                                                                                                                                 | /23     | 20.200       | Ρ   | 1        |
| Scale                                                                                                                                                                                                                                                                                                                                                                              | 9       | 1:50 @ A1    | 1:1 | 00 @ A3  |
| Do not scale from this drawing. The Contractor is to take<br>and check all dimensions on site before work<br>commences. Discrepancies must be reported to the<br>Architect. Subcontractors must verify all dimensions on<br>site before making a shop drawing or commencing<br>manufacturing. This drawing is copyright. ©©Copyright STUDIO FOOTPRINT<br>www.studiofootprint.co.uk |         |              |     |          |