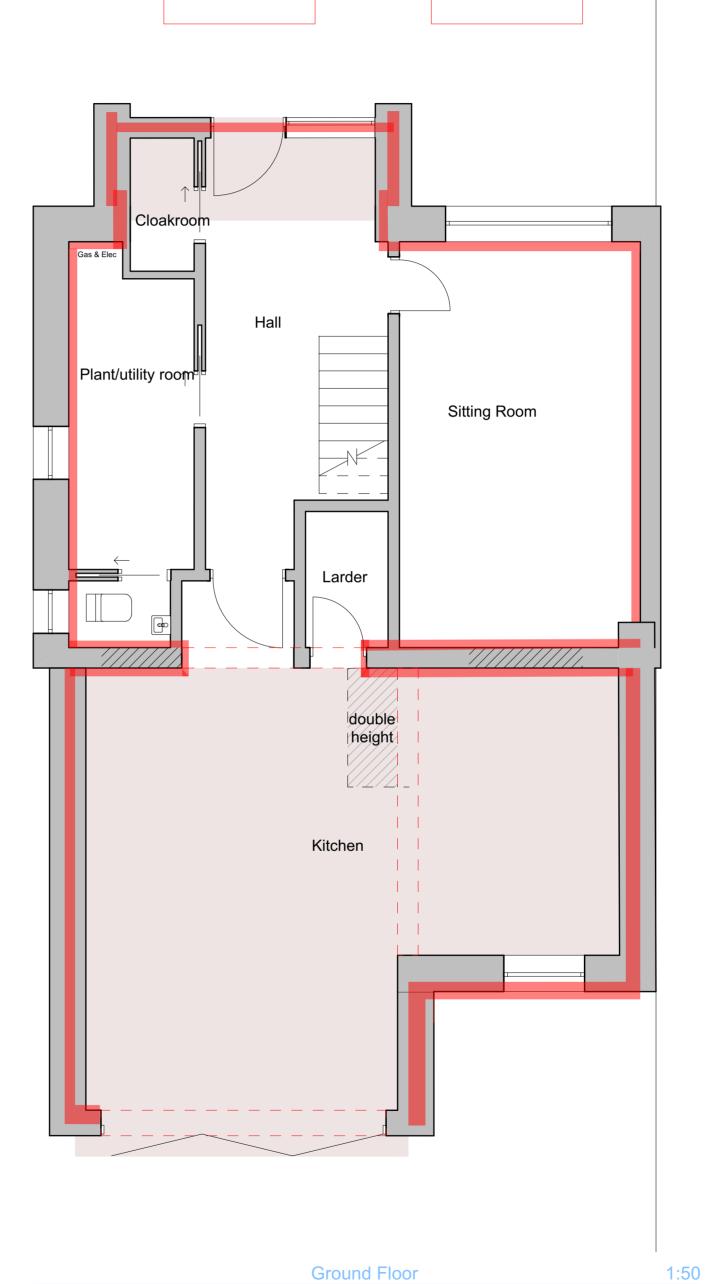

First Floor



- 1. Do not scale this drawing
- 2. All dimensions to be checked on site by the contractor before any work commences
- 3. Any indication of services is approximate only and full investigation should be carried out on site prior to commencing any work
- 4. It is the responsibility of the contractor to comply with building regulations whether or not wholly depicted in this drawing
- 5. To be read in conjunction with any specialist Structural, Geotechnical or Mechanical design by others

## **Shrewsbury Architectural**

26 Woodside Drive, Shrewsbury, SY3 9BW (t) 07432 660769 alex@shrewsburyarchitectural.co.uk

Laura & Alex Long

29 South Hermitage. SY3 7JS

Drawing

Proposed Plans

Scale 1:50 @ A2 Date 07.04.24

Drawn by: Alex Long

Ref: LO.01 No. 04

1:50

**Ground Floor**