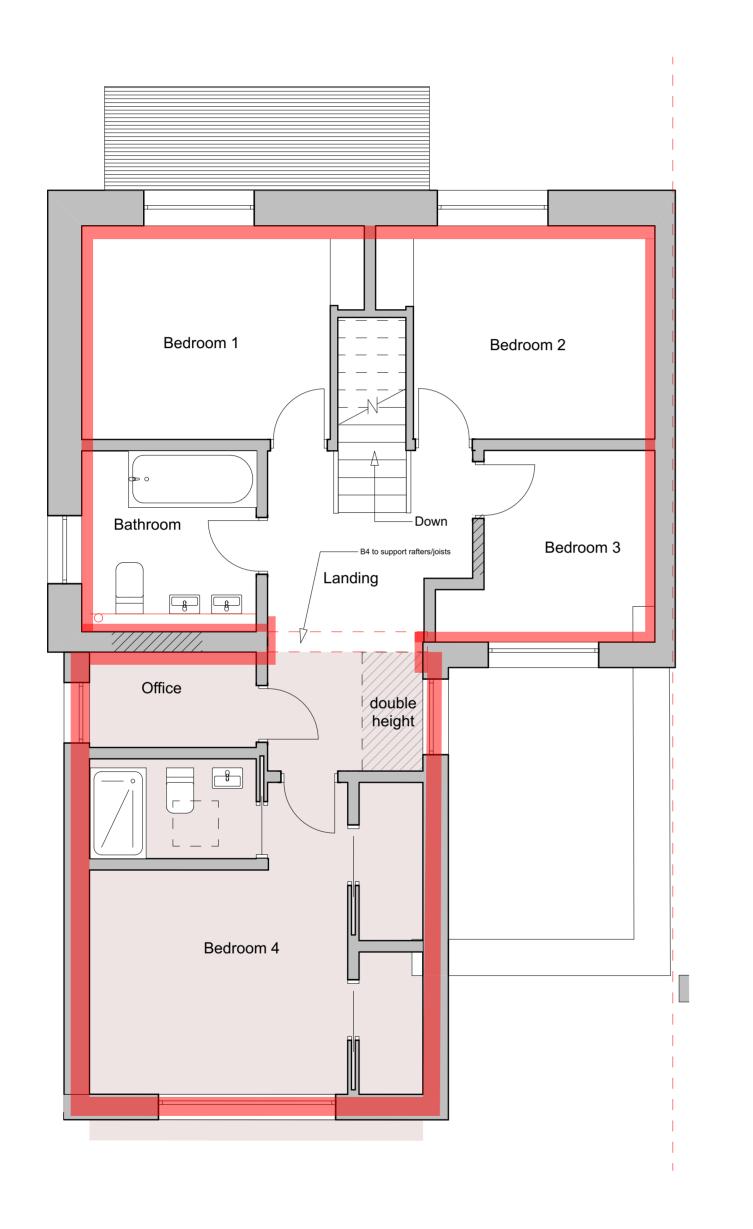

First Floor

- 1. Do not scale this drawing
- 2. All dimensions to be checked on site by the contractor before any work commences
- 3. Any indication of services is approximate only and full investigation should be carried out on site prior to commencing any work
- 4. It is the responsibility of the contractor to comply with building regulations whether or not wholly depicted in this drawing
- 5. To be read in conjunction with any specialist Structural, Geotechnical or Mechanical design by others