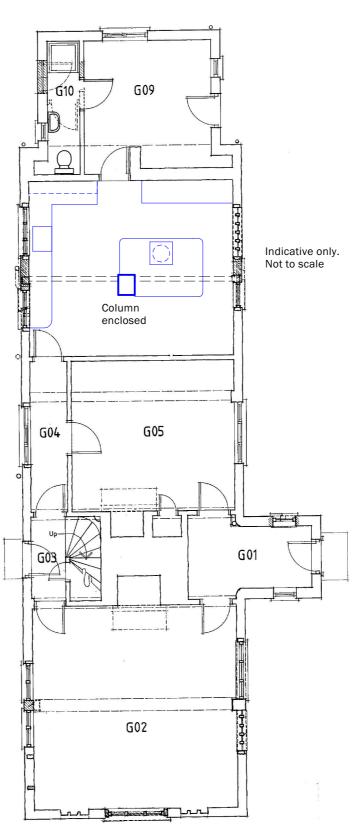

Existing Ground Floor Plan showing Demolition

Proposed Ground Floor Plan

|   | Listed Building Appl                                           |       | ati   | UII      |
|---|----------------------------------------------------------------|-------|-------|----------|
|   | s drawing is copyright. Only lighted difficulties to be worked | Drawn | Check | Date     |
| - | Listed Building Application                                    | -     | -     | 08/04/24 |
|   |                                                                |       |       |          |

Proposed

## Key ----- Demolition

| client                                        |               |      |
|-----------------------------------------------|---------------|------|
| Mr Howard                                     |               |      |
| Low Farm<br>Fressingfield Road, S<br>IP21 5NJ | tradbroke     |      |
| Ex. GF Plan showing of Pro. GF Plan           | demolitions & |      |
| है March 2024                                 | ® NTS         | @ A3 |
| SM SM                                         | ਝੂੰ FIH       |      |
|                                               |               |      |