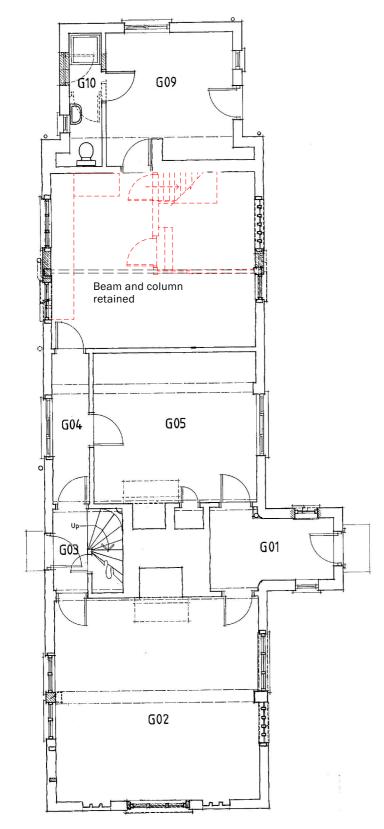

Existing Ground Floor Plan showing Demolition

Proposed Ground Floor Plan

|   | Listed Building Appl                                           |       | ati   | UII      |
|---|----------------------------------------------------------------|-------|-------|----------|
|   | s drawing is copyright. Only lighted difficulties to be worked | Drawn | Check | Date     |
| - | Listed Building Application                                    | -     | -     | 08/04/24 |
|   |                                                                |       |       |          |

## Key ----- Demolition

| client                                        |               |      |
|-----------------------------------------------|---------------|------|
| Mr Howard                                     |               |      |
| Low Farm<br>Fressingfield Road, S<br>IP21 5NJ | tradbroke     |      |
| Ex. GF Plan showing of Pro. GF Plan           | demolitions & |      |
| है March 2024                                 | ® NTS         | @ A3 |
| SM SM                                         | ਝੂੰ FIH       |      |
|                                               |               |      |