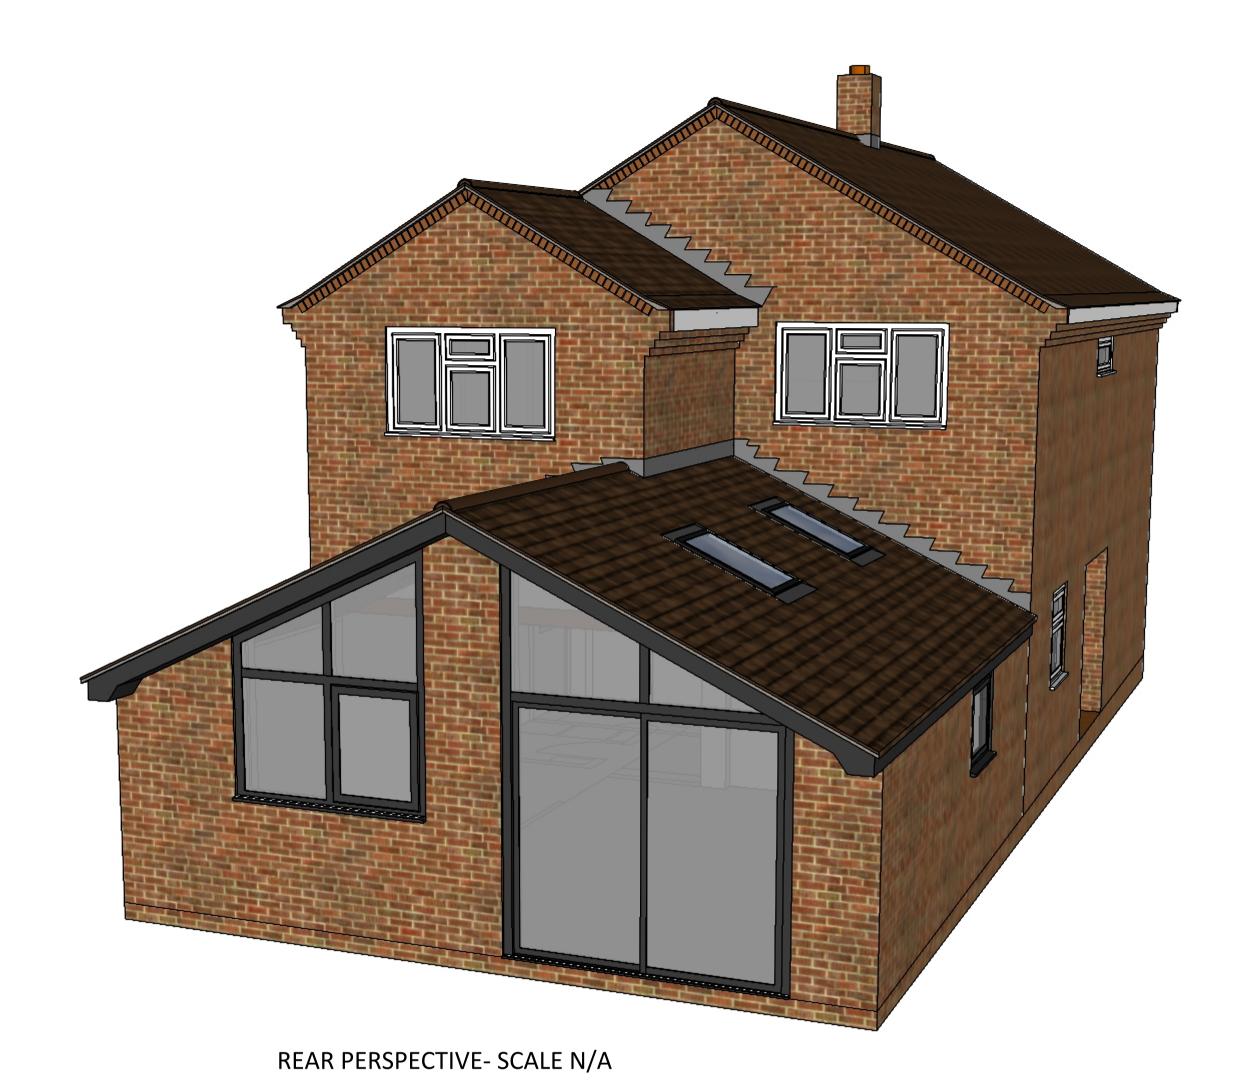

REAR PERSPECTIVE - SCALE N/A

ROOF PLAN - SCALE 1:50 @ A1

CLIENT: MR & MRS HART SACLE ROOF PLAN: 1:50 @ A1

BROOK HOUSE, ALDERHOLT ROAD SANDLEHEATH, FORDINGBRIDGE, SP6 1PT

| REAR EXTENSION AND INTERNAL ALTERTIONS - PROPOSED EL | EVATIONS |
|------------------------------------------------------|----------|
|                                                      |          |