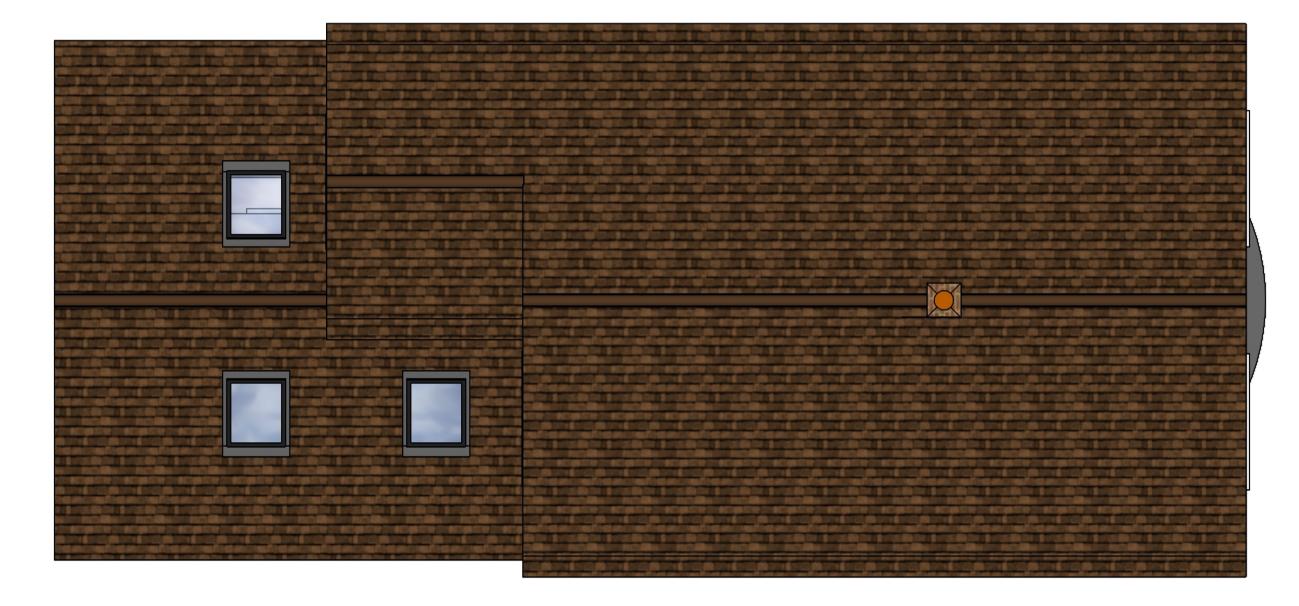

REAR PERSPECTIVE - SCALE N/A

ROOF PLAN - SCALE 1:50 @ A1

CLIENT: MR & MRS HART SACLE ROOF PLAN: 1:50 @ A1

BROOK HOUSE, ALDERHOLT ROAD SANDLEHEATH, FORDINGBRIDGE, SP6 1PT

| REAR EXTENSION AND INTERNAL ALTERTIONS - PROPOSED EL | EVATIONS |
|------------------------------------------------------|----------|
|                                                      |          |