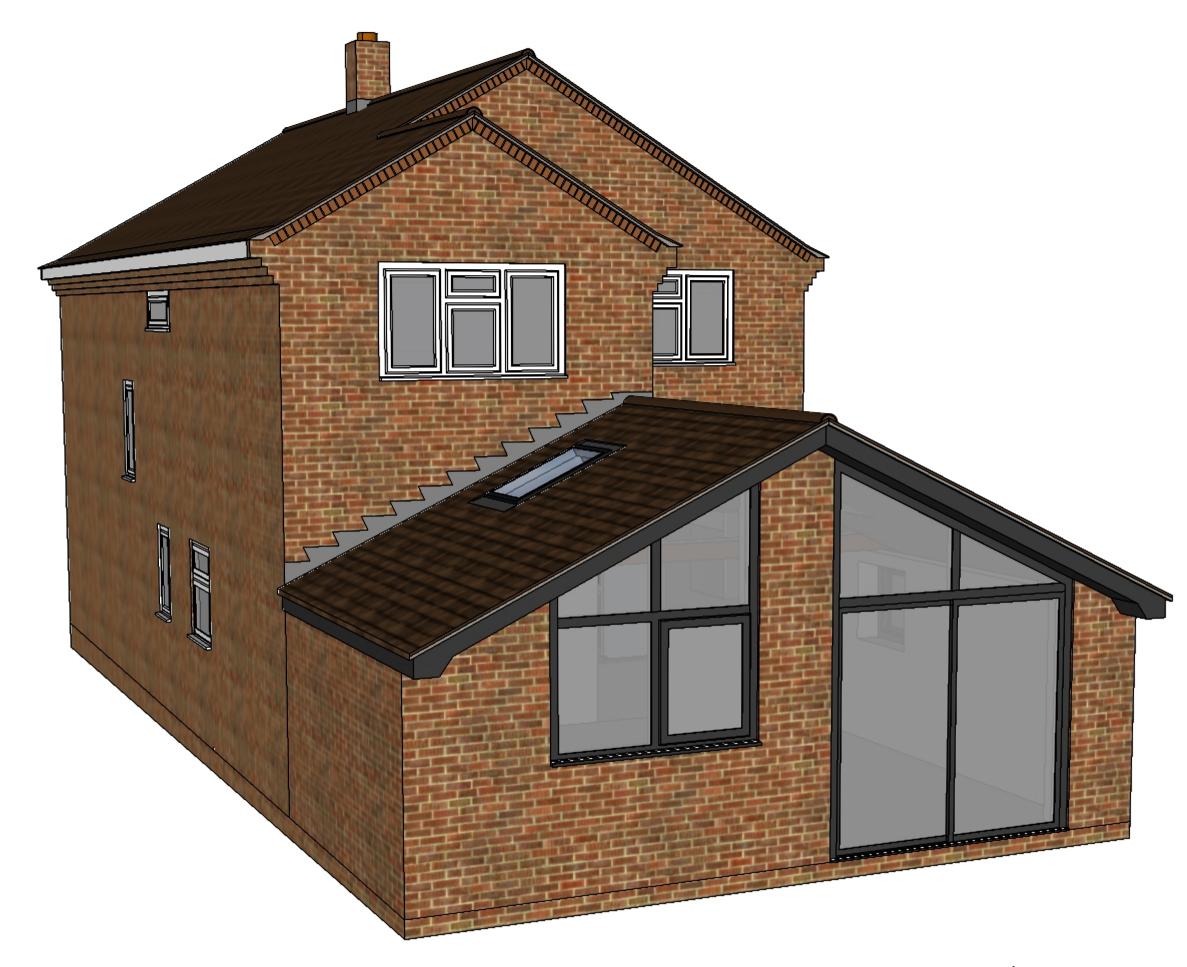

REAR PERSPECTIVE - SCALE N/A

ROOF PLAN - SCALE 1:50 @ A1

CLIENT: MR & MRS HART SACLE ROOF PLAN: 1:50 @ A1

BROOK HOUSE, ALDERHOLT ROAD SANDLEHEATH, FORDINGBRIDGE, SP6 1PT

| REAR EXTENSION AND INTERNAL ALTERTIONS - PROPOSED EL | EVATIONS |
|------------------------------------------------------|----------|
|                                                      |          |