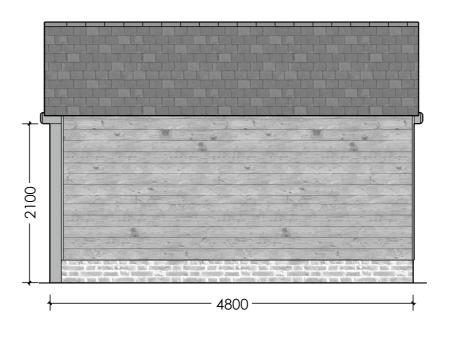

# FRAME INFORMATION:

4.8M WIDE x 4.8M DEEP TWO BAY FULL HEIGHT FRAME

150 X 150MM POSTS/BEAMS

CLEARANCE UNDER THE MAIN BEAM TO BE 2.1M

22 DEGREE GABLE ENDED ROOF

ROOF RAFTERS & STUDWORK TO BE POSITIONED @ 400MM CENTRES

## BRICKWORK SPEC:

300MM HIGH (4 COURSES)

TWIN SKIN 225MM WIDE

PLEASE NOTE: BRICKWORK NEEDS TO SIT ON TOP OF THE FINISHED CONCRETE SLAB

 LOCATION:
 CLIENT:
 REV:
 SCALE:

 M EDWARDS
 1:50 @ A3

 DRAWING No:
 DATE:

 ME/002
 17.07.23

DRAWING TYPE: PLANNING

DRAWING NAME: TWO BAY 4.8 x 4.8m FULL HEIGHT FRAME; ELEVATIONS