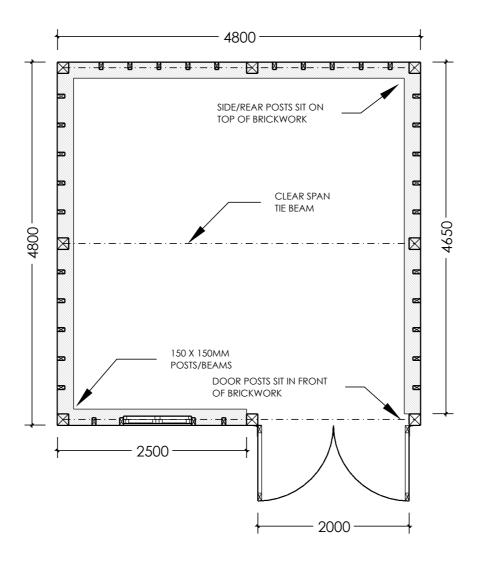

**PLAN** 

### BRICKWORK SPEC:

300MM HIGH (4 COURSES)

TWIN SKIN 225MM WIDE

PLEASE NOTE: BRICKWORK NEEDS TO SIT ON TOP OF THE FINISHED CONCRETE SLAB

# FRAME INFORMATION:

4.8M WIDE x 4.8M DEEP TWO BAY FULL HEIGHT FRAME

150 X 150MM POSTS/BEAMS

CLEARANCE UNDER THE MAIN BEAM TO BE 2.1M

22 DEGREE GABLE ENDED ROOF

ROOF RAFTERS & STUDWORK TO BE POSITIONED @ 400MM CENTRES

WEATHERBOARD TO BE FIXED WITH A 35MM OVERLAP

PLEASE SEE **WWW.FOXFRAMING.CO.UK** FOR FULL TERMS, CONDITIONS & SPECIFICATIONS RELATING TO FRAME MANUFACTURE & ASSOCIATED GROUND WORKS

DO NOT SCALE FROM THIS DRAWING EXCEPT FOR PLANNING PURPOSES NOT FOR CONSTRUCTION