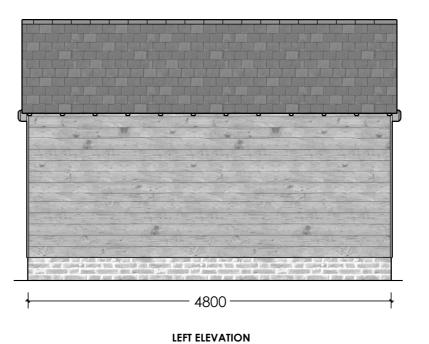

 LOCATION:
 CLIENT:
 REV:
 SCALE:

 M EDWARDS
 1:50 @ A3

 DRAWING No:
 DATE:

 ME/002
 17.07.23

DRAWING TYPE: PLANNING

DRAWING NAME: TWO BAY 4.8 x 4.8m FULL HEIGHT FRAME; ELEVATIONS