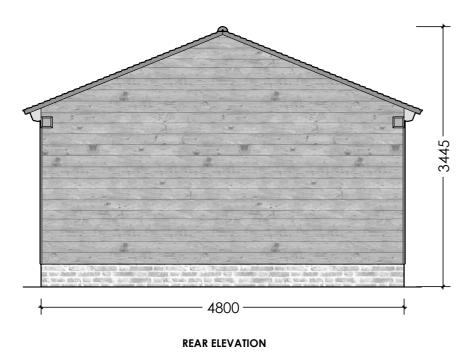

### BRICKWORK SPEC:

300MM HIGH (4 COURSES)

TWIN SKIN 225MM WIDE

PLEASE NOTE: BRICKWORK NEEDS TO SIT ON TOP OF THE FINISHED CONCRETE SLAB

# FRAME INFORMATION:

4.8M WIDE x 4.8M DEEP TWO BAY FULL HEIGHT FRAME

150 X 150MM POSTS/BEAMS

CLEARANCE UNDER THE MAIN BEAM TO BE 2.1M

22 DEGREE GABLE ENDED ROOF

ROOF RAFTERS & STUDWORK TO BE POSITIONED @ 400MM CENTRES

 LOCATION:
 CLIENT:
 REV:
 SCALE:

 M EDWARDS
 1:50 @ A3

 DRAWING No:
 DATE:

 ME/002
 17.07.23

DRAWING TYPE: PLANNING

DRAWING NAME: TWO BAY 4.8 x 4.8m FULL HEIGHT FRAME; ELEVATIONS