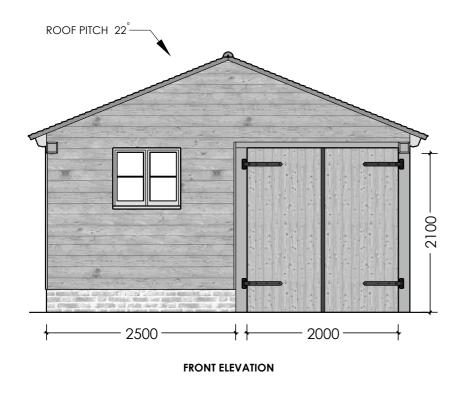

# FRAME INFORMATION:

4.8M WIDE x 4.8M DEEP TWO BAY FULL HEIGHT FRAME

150 X 150MM POSTS/BEAMS

CLEARANCE UNDER THE MAIN BEAM TO BE 2.1M

22 DEGREE GABLE ENDED ROOF

ROOF RAFTERS & STUDWORK TO BE POSITIONED @ 400MM CENTRES

 LOCATION:
 CLIENT:
 REV:
 SCALE:

 M EDWARDS
 1:50 @ A3

 DRAWING No:
 DATE:

 ME/002
 17.07.23

DRAWING TYPE: PLANNING

DRAWING NAME: TWO BAY 4.8 x 4.8m FULL HEIGHT FRAME; ELEVATIONS