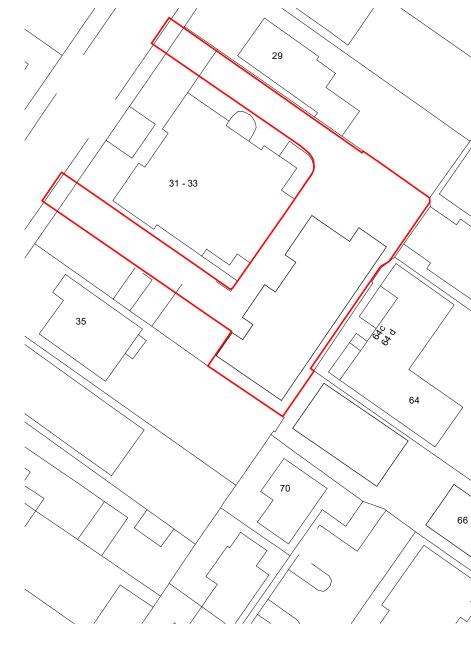

1 Location Plan Print room 31-33 Compton Road

| 0m 10m 20m 30m 40m<br>1:1250 | 60m | 80m | 100m | 120m | 140m |
|------------------------------|-----|-----|------|------|------|

| 0m<br>1:500 | 10m | 20m | 30m | 40m | 50m |
|-------------|-----|-----|-----|-----|-----|

Project **31-33 Compton Road** 31-33 Compton Road, New Milton

Ν

Client

**Pennyfarthing Homes** 

WLAWilliamsLester.

1 Star Lane, Ringwood, BH24 1AL www.williamslester.com 01425 485234 mail@williamslester.com

## Location and Block Plan- 31 - 33 Compton rd Print room

Title

 REVISION NOTES

 Rev
 Date
 Description
 Drw
 Chk

 A
 12/05/2023
 Scheme reduction for second application
 [nh
 [nh]