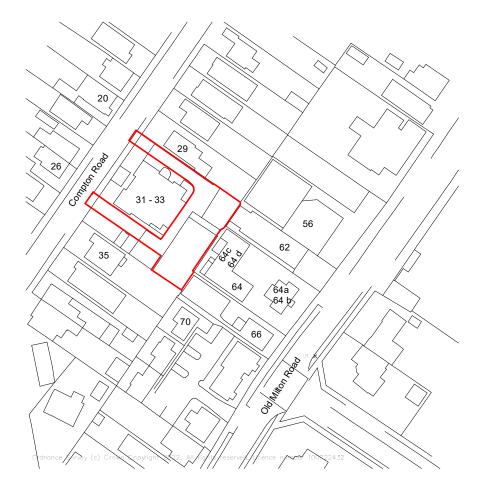

1 Location Plan Print room 31-33 Compton Road

| 0m 10m 20m 30m 40m<br>1:1250 | 60m | 80m | 100m | 120m | 140m |
|------------------------------|-----|-----|------|------|------|

| 0m<br>1:500 | 10m | 20m | 30m | 40m | 50m |
|-------------|-----|-----|-----|-----|-----|

Project **31-33 Compton Road** 31-33 Compton Road, New Milton

Ν

Client

**Pennyfarthing Homes** 

WLAWilliamsLester.

1 Star Lane, Ringwood, BH24 1AL www.williamslester.com 01425 485234 mail@williamslester.com

## Location and Block Plan- 31 - 33 Compton rd Print room

Title

 REVISION NOTES

 Rev
 Date
 Description
 Drw
 Chk

 A
 12/05/2023
 Scheme reduction for second application
 [nh
 [nh]