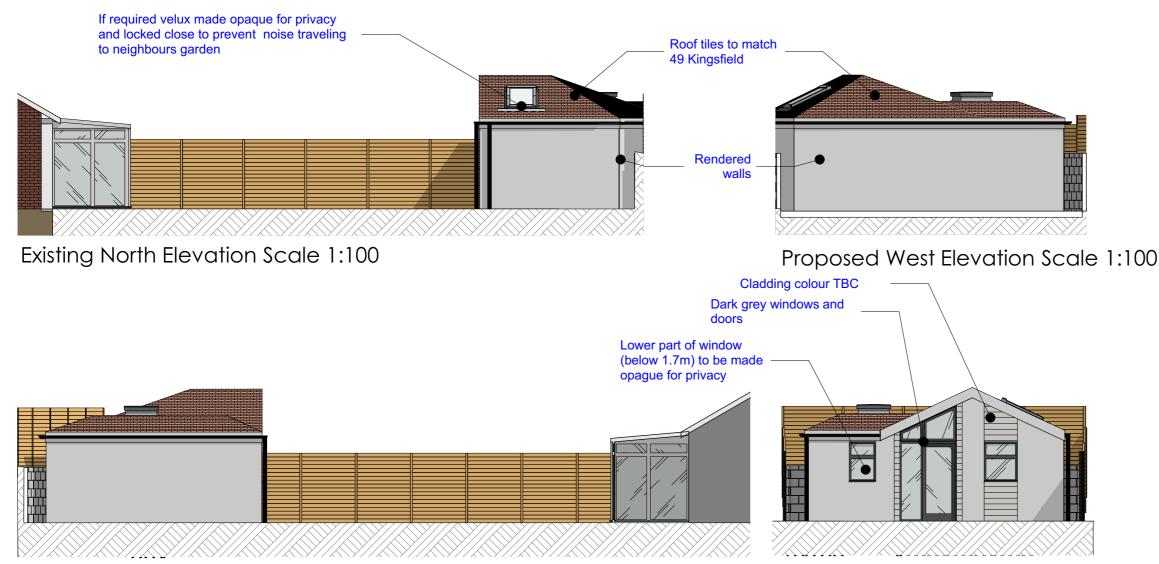

Proposed South Elevation Scale 1:100

Proposed East Elevation Scale 1:100



## Notes

The content of the drawing remain the copyright of **LRArchitecture**, no reproduction without written consent

All dimensions to be verified on site. Any discrepancies are to be reported to the relevant parties.

Do not scale from drawing, figured dimensions to be used only. drawings to be read in conjunction with all relevant drawings/ schedules ect, which relate to this project



Proposed

Existing

Project Garage Conversion

**Project Adress** 49 Kingsfield, Ringwood BH24 1PJ

Client

Ed Briscombe



| Number | PUU6  | Page<br>Size | A3 |
|--------|-------|--------------|----|
| Scale  | 1:100 | Drawn By     | LR |
|        |       |              |    |