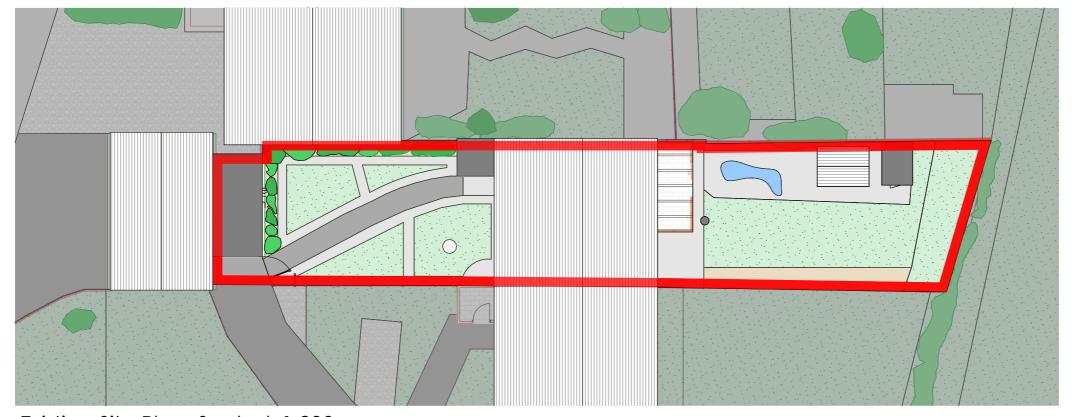

3D View Existing



Location Plan Scale | 1:1250

## Notes

The content of the drawing remain the copyright of **LRArchitecture**, no reproduction without written consent

All dimensions to be verified on site. Any discrepancies are to be reported to the relevant parties.

Do not scale from drawing, figured dimensions to be used only. drawings to be read in conjunction with all relevant drawings/ schedules ect, which relate to this project

## Project

Garage Conversion

## **Project Adress**

49 Kingsfield, Ringwood BH24 1PJ

## Client

Ed Briscombe



| Drawing<br>Number | LUUS  | Page<br>Size | A3 |
|-------------------|-------|--------------|----|
| Scale             | 1:100 | Drawn By     | LR |
|                   |       |              |    |



Existing Site Plan Scale | 1:200