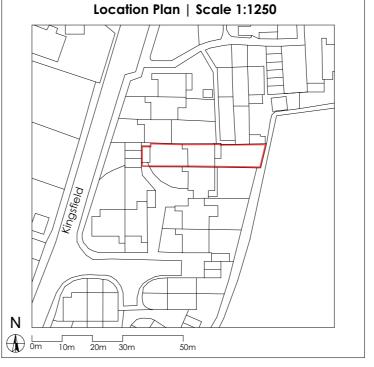

3D View Existing



Location Plan Scale | 1:1250

## Notes

The content of the drawing remain the copyright of **LRArchitecture**, no reproduction without written consent

All dimensions to be verified on site. Any discrepancies are to be reported to the relevant parties.

Do not scale from drawing, figured dimensions to be used only. drawings to be read in conjunction with all relevant drawings/ schedules ect, which relate to this project

## Project

Garage Conversion

## **Project Adress**

49 Kingsfield, Ringwood BH24 1PJ

## Client

Ed Briscombe



| Drawing<br>Number | LUUS  | Page<br>Size | A3 |
|-------------------|-------|--------------|----|
| Scale             | 1:100 | Drawn By     | LR |
|                   |       |              |    |



Existing Site Plan Scale | 1:200